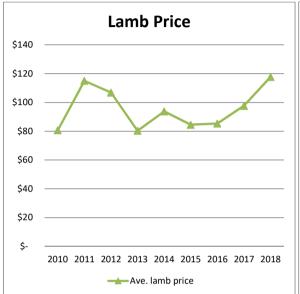

# McIntyre Dick & partners PO Box 848, Invercargill 9840, Ph. 0800 10 30 10 Web. www.mdp.co.nz

| PRODUCTION DATA   Charles                                                                                                                                                                                                                                                                                                                                                                                                                                                                                                                                                                                                                                                                                                                                                                                                                                                                                                                                                                                                                                                                                                                                                                                                                                                                                                                                                                                                                                                                                                                                                                                                                                                                                                                                                                                                                                                                                                                                                                                                                                                                                                      | 2018 Dairy Farm Statistics                 | Owners<br>average | Owners top 20% | 50/50<br>s/milkers<br>average | 50/50<br>s/milkers top<br>20% | LOSM & c/milkers average | Owners with<br>50/50<br>s/milkers | Owners with LOSM & c/milkers |
|--------------------------------------------------------------------------------------------------------------------------------------------------------------------------------------------------------------------------------------------------------------------------------------------------------------------------------------------------------------------------------------------------------------------------------------------------------------------------------------------------------------------------------------------------------------------------------------------------------------------------------------------------------------------------------------------------------------------------------------------------------------------------------------------------------------------------------------------------------------------------------------------------------------------------------------------------------------------------------------------------------------------------------------------------------------------------------------------------------------------------------------------------------------------------------------------------------------------------------------------------------------------------------------------------------------------------------------------------------------------------------------------------------------------------------------------------------------------------------------------------------------------------------------------------------------------------------------------------------------------------------------------------------------------------------------------------------------------------------------------------------------------------------------------------------------------------------------------------------------------------------------------------------------------------------------------------------------------------------------------------------------------------------------------------------------------------------------------------------------------------------|--------------------------------------------|-------------------|----------------|-------------------------------|-------------------------------|--------------------------|-----------------------------------|------------------------------|
| Effective milking hoctares                                                                                                                                                                                                                                                                                                                                                                                                                                                                                                                                                                                                                                                                                                                                                                                                                                                                                                                                                                                                                                                                                                                                                                                                                                                                                                                                                                                                                                                                                                                                                                                                                                                                                                                                                                                                                                                                                                                                                                                                                                                                                                     | PRODUCTION DATA                            |                   |                |                               |                               |                          |                                   |                              |
| Runoff hectares                                                                                                                                                                                                                                                                                                                                                                                                                                                                                                                                                                                                                                                                                                                                                                                                                                                                                                                                                                                                                                                                                                                                                                                                                                                                                                                                                                                                                                                                                                                                                                                                                                                                                                                                                                                                                                                                                                                                                                                                                                                                                                                |                                            | 246               | 222            | 192                           | 152                           | 215                      | 214                               | 259                          |
| Peak cows milkied                                                                                                                                                                                                                                                                                                                                                                                                                                                                                                                                                                                                                                                                                                                                                                                                                                                                                                                                                                                                                                                                                                                                                                                                                                                                                                                                                                                                                                                                                                                                                                                                                                                                                                                                                                                                                                                                                                                                                                                                                                                                                                              | Runoff hectares                            | 183               | 105            | 45                            | 58                            | 21                       | 63                                | 110                          |
| Peak cows milkied                                                                                                                                                                                                                                                                                                                                                                                                                                                                                                                                                                                                                                                                                                                                                                                                                                                                                                                                                                                                                                                                                                                                                                                                                                                                                                                                                                                                                                                                                                                                                                                                                                                                                                                                                                                                                                                                                                                                                                                                                                                                                                              | Cattle on hand at year end                 |                   |                |                               |                               |                          |                                   | 976                          |
| Milk solids (kg)                                                                                                                                                                                                                                                                                                                                                                                                                                                                                                                                                                                                                                                                                                                                                                                                                                                                                                                                                                                                                                                                                                                                                                                                                                                                                                                                                                                                                                                                                                                                                                                                                                                                                                                                                                                                                                                                                                                                                                                                                                                                                                               | Peak cows milked                           |                   |                | 572                           |                               | 639                      | 632                               | 738                          |
| Milk solids (kg)                                                                                                                                                                                                                                                                                                                                                                                                                                                                                                                                                                                                                                                                                                                                                                                                                                                                                                                                                                                                                                                                                                                                                                                                                                                                                                                                                                                                                                                                                                                                                                                                                                                                                                                                                                                                                                                                                                                                                                                                                                                                                                               | Cows per milking hectare                   |                   |                | 2.98                          |                               |                          |                                   | 2.85                         |
| Milk solids (kglocow)  |                                            | 319,464           | 341,352        | 245,497                       |                               | 282,436                  |                                   |                              |
| Milk solids (kg/hg) Milk s |                                            |                   |                |                               |                               | •                        |                                   |                              |
| Milks solids price (\$\frac{\frac{1}{2}}{0}\$)                                                                                                                                                                                                                                                                                                                                                                                                                                                                                                                                                                                                                                                                                                                                                                                                                                                                                                                                                                                                                                                                                                                                                                                                                                                                                                                                                                                                                                                                                                                                                                                                                                                                                                                                                                                                                                                                                                                                                                                                                                                                                 | , <u> </u>                                 | 1.296             |                | 1.279                         |                               | 1.313                    | 1.355                             | 1.278                        |
| Average call roice (\$)                                                                                                                                                                                                                                                                                                                                                                                                                                                                                                                                                                                                                                                                                                                                                                                                                                                                                                                                                                                                                                                                                                                                                                                                                                                                                                                                                                                                                                                                                                                                                                                                                                                                                                                                                                                                                                                                                                                                                                                                                                                                                                        |                                            |                   |                |                               |                               |                          |                                   |                              |
| Navarage cull cow price (8)   7.75   809   832   861   1,741   141   806                                                                                                                                                                                                                                                                                                                                                                                                                                                                                                                                                                                                                                                                                                                                                                                                                                                                                                                                                                                                                                                                                                                                                                                                                                                                                                                                                                                                                                                                                                                                                                                                                                                                                                                                                                                                                                                                                                                                                                                                                                                       |                                            | 88                |                |                               |                               |                          |                                   |                              |
| Per milking expenses                                                                                                                                                                                                                                                                                                                                                                                                                                                                                                                                                                                                                                                                                                                                                                                                                                                                                                                                                                                                                                                                                                                                                                                                                                                                                                                                                                                                                                                                                                                                                                                                                                                                                                                                                                                                                                                                                                                                                                                                                                                                                                           |                                            |                   |                |                               |                               | 1.741                    | 141                               | 806                          |
| Per milking hectare                                                                                                                                                                                                                                                                                                                                                                                                                                                                                                                                                                                                                                                                                                                                                                                                                                                                                                                                                                                                                                                                                                                                                                                                                                                                                                                                                                                                                                                                                                                                                                                                                                                                                                                                                                                                                                                                                                                                                                                                                                                                                                            |                                            |                   |                |                               |                               | ,                        |                                   |                              |
| Gross farm income   9,611   11,618   5,012   7,773   1,967   5,066   9,211   Farm working expenses   5,899   6,333   3,444   4,108   2,338   543   2,376   3,057   Economic farm surplus   3,712   5,285   1,517   3,019   887   2,376   3,057   Economic farm surplus   3,277   3,591   1,681   2,141   662   1,719   3,233   543   2,710   3,233   543   3,157   3,233   543   3,157   3,233   543   3,157   3,233   543   3,157   3,233   543   3,157   3,233   543   3,157   3,233   543   3,157   3,233   543   3,157   3,233   543   3,157   3,233   543   3,157   3,233   3,333   3,13   3,240   3,240   3,240   3,240   3,240   3,240   3,240   3,240   3,240   3,240   3,240   3,240   3,240   3,240   3,240   3,240   3,240   3,240   3,240   3,240   3,240   3,240   3,240   3,240   3,240   3,240   3,240   3,240   3,240   3,240   3,240   3,240   3,240   3,240   3,240   3,240   3,240   3,240   3,240   3,240   3,240   3,240   3,240   3,240   3,240   3,240   3,240   3,240   3,240   3,240   3,240   3,240   3,240   3,240   3,240   3,240   3,240   3,240   3,240   3,240   3,240   3,240   3,240   3,240   3,240   3,240   3,240   3,240   3,240   3,240   3,240   3,240   3,240   3,240   3,240   3,240   3,240   3,240   3,240   3,240   3,240   3,240   3,240   3,240   3,240   3,240   3,240   3,240   3,240   3,240   3,240   3,240   3,240   3,240   3,240   3,240   3,240   3,240   3,240   3,240   3,240   3,240   3,240   3,240   3,240   3,240   3,240   3,240   3,240   3,240   3,240   3,240   3,240   3,240   3,240   3,240   3,240   3,240   3,240   3,240   3,240   3,240   3,240   3,240   3,240   3,240   3,240   3,240   3,240   3,240   3,240   3,240   3,240   3,240   3,240   3,240   3,240   3,240   3,240   3,240   3,240   3,240   3,240   3,240   3,240   3,240   3,240   3,240   3,240   3,240   3,240   3,240   3,240   3,240   3,240   3,240   3,240   3,240   3,240   3,240   3,240   3,240   3,240   3,240   3,240   3,240   3,240   3,240   3,240   3,240   3,240   3,240   3,240   3,240   3,240   3,240   3,240   3,240   3,240   3,240   3,240   3,240   3,240   3,240  |                                            |                   |                |                               |                               |                          |                                   |                              |
| Farm working expenses   5,899   6,333   3,494   4,154   1,080   2,680   6,155   Coperating surplus   3,712   5,286   1,517   3,019   887   2,376   3,057   Economic farm surplus   3,044   4,804   1,088   2,338   543   2,181   2,710   Per Cow   Cross farm income   3,277   3,591   1,681   2,141   662   1,719   3,233   547   2,186   2,141   662   1,719   3,233   2,180   2,180   2,180   2,181   2,710   2,181   2,710   2,181   2,710   2,181   2,710   2,181   2,710   2,181   2,710   2,181   2,710   2,181   2,710   2,181   2,710   2,181   2,710   2,181   2,710   2,181   2,710   2,181   2,710   2,181   2,710   2,181   2,710   2,181   2,710   2,181   2,710   2,181   2,710   2,181   2,710   2,181   2,710   2,181   2,710   2,181   2,710   2,181   2,710   2,181   2,710   2,181   2,710   2,181   2,710   2,181   2,710   2,181   2,710   2,181   2,710   2,181   2,710   2,181   2,710   2,181   2,710   2,181   2,710   2,181   2,710   2,181   2,710   2,181   2,710   2,181   2,710   2,181   2,710   2,181   2,710   2,181   2,710   2,181   2,710   2,181   2,710   2,181   2,710   2,181   2,710   2,181   2,710   2,181   2,710   2,181   2,710   2,181   2,181   2,181   2,181   2,181   2,181   2,181   2,181   2,181   2,181   2,181   2,181   2,181   2,181   2,181   2,181   2,181   2,181   2,181   2,181   2,181   2,181   2,181   2,181   2,181   2,181   2,181   2,181   2,181   2,181   2,181   2,181   2,181   2,181   2,181   2,181   2,181   2,181   2,181   2,181   2,181   2,181   2,181   2,181   2,181   2,181   2,181   2,181   2,181   2,181   2,181   2,181   2,181   2,181   2,181   2,181   2,181   2,181   2,181   2,181   2,181   2,181   2,181   2,181   2,181   2,181   2,181   2,181   2,181   2,181   2,181   2,181   2,181   2,181   2,181   2,181   2,181   2,181   2,181   2,181   2,181   2,181   2,181   2,181   2,181   2,181   2,181   2,181   2,181   2,181   2,181   2,181   2,181   2,181   2,181   2,181   2,181   2,181   2,181   2,181   2,181   2,181   2,181   2,181   2,181   2,181   2,181   2,181   2,181   2,181   2,181   2,181   2,181   2,1   | =                                          | 9.611             | 11.618         | 5.012                         | 7.173                         | 1.967                    | 5.066                             | 9.211                        |
| Operating surplus         3,712         5,285         1,517         3,019         887         2,376         3,057           Fec Comor Economic tarm surplus         3,044         4,804         1,088         2,338         543         2,181         2,710           For Working expenses         2,011         1,957         1,772         1,240         363         913         2,160           Operating surplus         1,266         1,633         509         901         299         606         1,073           Per Milk Solids (kg)         Ter Milk Solids (kg)           Gross farm income         7,42         7,54         3,92         4,29         1,50         3,74         7,21           Farm working expenses         4,55         4,11         2,73         2,48         8,2         1,99         4,81           Operating surplus         2,86         3,43         1,19         1,81         68         1,75         2,28           Post Starm income         2,121,390         2,266,3665         788,327         822,446         382,806         98,808         2,184,484           Gross farm income         2,388,895         2,574,941         961,766         1,086,640         423,156         1,086,436         2,                                                                                                                                                                                                                                                                                                                                                                                                                                                                                                                                                                                                                                                                                                                                                                                                                                                                              |                                            |                   | •              |                               |                               |                          |                                   |                              |
| Economic farm surplus   3,044   4,804   1,088   2,338   543   2,181   2,710     Per Cow   Gross farm income   3,277   3,591   1,681   2,141   662   1,719   3,233     Farm working expenses   2,011   1,957   1,172   1,240   363   913   2,160     Operating surplus   1,266   1,633   509   901   299   806   1,073     Per Milk solids (kg)                                                                                                                                                                                                                                                                                                                                                                                                                                                                                                                                                                                                                                                                                                                                                                                                                                                                                                                                                                                                                                                                                                                                                                                                                                                                                                                                                                                                                                                                                                                                                                                                                                                                                                                                                                                 |                                            |                   |                |                               |                               |                          |                                   |                              |
| Per Cow Gross farm income 3,277 3,591 1,681 2,141 662 1,719 3,232 Farm working expenses 2,011 1,957 1,172 1,240 363 913 2,160 Operating surplus 1,266 1,633 509 901 299 806 1,073 Per Milk solids (kg) Gross farm income 7,42 7,54 3,92 4,29 1,50 3,74 7,21 Farm working expenses 4,55 4,11 2,73 2,48 8,2 1,99 4,81 Operating surplus 2,86 3,43 1,19 1,81 6,8 1,75 2,39 PROFITIABILITY  Milk sales income 2,121,390 2,263,665 788,327 82,446 382,806 998,808 2,184,454 Cattle trading 9 193,372 237,542 137,754 200,674 26,590 18,887 163,973 Gross farm income 2,368,895 2,374,941 961,746 1,086,640 423,156 1,086,436 2,385,944 Farm working expenses 1,453,927 1,405,595 670,562 629,283 232,268 576,854 1,593,929 Interest 424,769 346,270 64,155 107,309 20,258 167,158 416,646 Net farm trading profit* 490,200 826,075 227,028 350,047 170,629 342,424 375,329 Personal expenses 119,171 57,928 59,216 65,179 45,066 9,595 73,694 EXPENSES (Sixgms)  Alignal pruchases 119,171 57,928 59,216 65,179 45,066 9,595 73,694 EXPENSES (Sixgms)  Alignal profit 1,44 1,12 1,13 1,12 0,00 1,11 1,15 1,15 1,15 1,15 1,15 1,15                                                                                                                                                                                                                                                                                                                                                                                                                                                                                                                                                                                                                                                                                                                                                                                                                                                                                                                                                                                                   |                                            |                   |                |                               |                               |                          |                                   |                              |
| Gross farm income   3,277   3,591   1,681   2,141   662   1,719   3,233   7587   7587   1,172   1,240   363   913   2,160   7587   7587   7587   7587   7587   7587   7587   7587   7587   7587   7587   7587   7587   7587   7587   7587   7587   7587   7587   7587   7587   7587   7587   7587   7587   7587   7587   7587   7587   7587   7587   7587   7587   7587   7587   7587   7587   7587   7587   7587   7587   7587   7587   7587   7587   7587   7587   7587   7587   7587   7587   7587   7587   7587   7587   7587   7587   7587   7587   7587   7587   7587   7587   7587   7587   7587   7587   7587   7587   7587   7587   7587   7587   7587   7587   7587   7587   7587   7587   7587   7587   7587   7587   7587   7587   7587   7587   7587   7587   7587   7587   7587   7587   7587   7587   7587   7587   7587   7587   7587   7587   7587   7587   7587   7587   7587   7587   7587   7587   7587   7587   7587   7587   7587   7587   7587   7587   7587   7587   7587   7587   7587   7587   7587   7587   7587   7587   7587   7587   7587   7587   7587   7587   7587   7587   7587   7587   7587   7587   7587   7587   7587   7587   7587   7587   7587   7587   7587   7587   7587   7587   7587   7587   7587   7587   7587   7587   7587   7587   7587   7587   7587   7587   7587   7587   7587   7587   7587   7587   7587   7587   7587   7587   7587   7587   7587   7587   7587   7587   7587   7587   7587   7587   7587   7587   7587   7587   7587   7587   7587   7587   7587   7587   7587   7587   7587   7587   7587   7587   7587   7587   7587   7587   7587   7587   7587   7587   7587   7587   7587   7587   7587   7587   7587   7587   7587   7587   7587   7587   7587   7587   7587   7587   7587   7587   7587   7587   7587   7587   7587   7587   7587   7587   7587   7587   7587   7587   7587   7587   7587   7587   7587   7587   7587   7587   7587   7587   7587   7587   7587   7587   7587   7587   7587   7587   7587   7587   7587   7587   7587   7587   7587   7587   7587   7587   7587   7587   7587   7587   7587   7587   7587   7587   7587   7587 | Per Cow                                    | 3,0-1-1           | .,00-7         | 1,000                         | 2,000                         | 0-10                     | 2,101                             | _,,,,,                       |
| Farm working expenses   2,011   1,957   1,172   1,240   363   913   2,160                                                                                                                                                                                                                                                                                                                                                                                                                                                                                                                                                                                                                                                                                                                                                                                                                                                                                                                                                                                                                                                                                                                                                                                                                                                                                                                                                                                                                                                                                                                                                                                                                                                                                                                                                                                                                                                                                                                                                                                                                                                      |                                            | 3.277             | 3.591          | 1.681                         | 2.141                         | 662                      | 1.719                             | 3.233                        |
| Per Milk solids (kg)                                                                                                                                                                                                                                                                                                                                                                                                                                                                                                                                                                                                                                                                                                                                                                                                                                                                                                                                                                                                                                                                                                                                                                                                                                                                                                                                                                                                                                                                                                                                                                                                                                                                                                                                                                                                                                                                                                                                                                                                                                                                                                           |                                            |                   |                |                               |                               |                          |                                   |                              |
| Per Milk solids (kg)                                                                                                                                                                                                                                                                                                                                                                                                                                                                                                                                                                                                                                                                                                                                                                                                                                                                                                                                                                                                                                                                                                                                                                                                                                                                                                                                                                                                                                                                                                                                                                                                                                                                                                                                                                                                                                                                                                                                                                                                                                                                                                           | _ :                                        |                   |                |                               |                               |                          |                                   |                              |
| Gross farm income                                                                                                                                                                                                                                                                                                                                                                                                                                                                                                                                                                                                                                                                                                                                                                                                                                                                                                                                                                                                                                                                                                                                                                                                                                                                                                                                                                                                                                                                                                                                                                                                                                                                                                                                                                                                                                                                                                                                                                                                                                                                                                              |                                            | .,                | .,000          |                               |                               |                          | 333                               | .,0.0                        |
| Part      | , <del>.</del>                             | 7.42              | 7.54           | 3.92                          | 4.29                          | 1.50                     | 3.74                              | 7.21                         |
| Personal expenses                                                                                                                                                                                                                                                                                                                                                                                                                                                                                                                                                                                                                                                                                                                                                                                                                                                                                                                                                                                                                                                                                                                                                                                                                                                                                                                                                                                                                                                                                                                                                                                                                                                                                                                                                                                                                                                                                                                                                                                                                                                                                                              |                                            |                   |                |                               |                               |                          |                                   |                              |
| Milk sales income  (2,121,390                                                                                                                                                                                                                                                                                                                                                                                                                                                                                                                                                                                                                                                                                                                                                                                                                                                                                                                                                                                                                                                                                                                                                                                                                                                                                                                                                                                                                                                                                                                                                                                                                                                                                                                                                                                                                                                                                                                                                                                                                                                                                                  |                                            |                   |                |                               |                               |                          |                                   |                              |
| Milk sales income 2,121,330 2,263,665 788,327 822,446 382,806 998,808 2,144,454 Cattle trading* 193,372 237,542 137,754 200,674 26,590 18,887 163,973 Gross farm income 2,368,895 2,574,941 961,746 1,086,640 423,156 1,086,436 2,385,904 Farm working expenses 1,453,927 1,403,595 670,562 629,283 232,268 576,854 1,593,929 Interest 490,200 826,075 227,028 350,047 170,629 342,424 375,329 Personal expenses 104,830 118,017 60,338 98,060 81,725 89,285 96,060 Net plant purchases 119,171 57,928 59,216 65,179 45,066 9,595 73,694 EXPENSES (S/kgms)  Animal health 2.1 1.9 2.0 1.6 0.1 0.0 0.2 1.15 expenses 1.4 1.12 1.13 1.12 0.0 0.0 2 1.15 expenses 2.14 1.12 1.13 1.12 0.0 0.0 0.2 1.15 expenses 2.14 1.12 1.13 1.12 0.0 0.0 0.0 1.11 1.15 expenses 2.14 1.12 1.19 1.10 1.12 0.0 0.11 1.15 expenses 2.14 1.12 1.09 1.10 1.07 0.0 0.02 1.15 expenses 2.14 1.12 1.09 1.10 1.07 0.0 0.02 1.15 expenses 2.14 1.12 1.09 1.10 1.07 0.0 0.02 1.15 expenses 2.14 1.12 1.09 1.10 1.07 0.0 0.02 1.15 expenses 2.14 1.14 1.10 1.12 0.00 1.11 1.15 expenses 2.14 1.14 1.10 1.12 0.00 0.0 0.0 0.02 1.15 expenses 2.14 1.14 1.10 1.12 0.00 0.0 0.0 0.02 1.15 expenses 2.14 1.14 1.10 1.15 0.0 0.0 0.0 0.0 0.02 0.00 0.00 0.00 0.                                                                                                                                                                                                                                                                                                                                                                                                                                                                                                                                                                                                                                                                                                                                                                                                                                                                                                 |                                            | 2.00              | 0.10           | 1.10                          | 1.01                          | .00                      | 1.10                              | 2.00                         |
| Cattle trading                                                                                                                                                                                                                                                                                                                                                                                                                                                                                                                                                                                                                                                                                                                                                                                                                                                                                                                                                                                                                                                                                                                                                                                                                                                                                                                                                                                                                                                                                                                                                                                                                                                                                                                                                                                                                                                                                                                                                                                                                                                                                                                 |                                            | 2 121 390         | 2 263 665      | 788 327                       | 822 446                       | 382 806                  | 998 808                           | 2 184 454                    |
| Gross farm income         2,368,895         2,574,941         961,746         1,086,640         423,156         1,086,436         2,385,904           Farm working expenses         1,453,927         1,403,595         670,562         629,283         20,268         576,854         1,593,929           Interest         424,769         345,270         64,155         107,309         20,258         167,158         416,645           Net farm trading profit*         490,200         826,075         227,028         350,047         170,629         342,424         375,329           Personal expenses         104,830         118,017         60,338         98,060         81,725         89,285         96,060           Net plant purchases         119,171         57,928         59,216         65,179         45,066         9,595         73,694           EXPENSES (Skyms)         345,066         9,595         73,694         45,066         9,595         73,694           EXPENSES (Skyms)         341         .12         .13         .12         .00         .02         .15           Contract, cultivation and regrassing         .17         .14         .10         .12         .00         .01         .15           Electricity <td< td=""><td></td><td></td><td></td><td></td><td></td><td></td><td></td><td></td></td<>                                                                                                                                                                                                                                                                                                                                                                                                                                                                                                                                                                                                                                                                                                                                                                       |                                            |                   |                |                               |                               |                          |                                   |                              |
| Farm working expenses                                                                                                                                                                                                                                                                                                                                                                                                                                                                                                                                                                                                                                                                                                                                                                                                                                                                                                                                                                                                                                                                                                                                                                                                                                                                                                                                                                                                                                                                                                                                                                                                                                                                                                                                                                                                                                                                                                                                                                                                                                                                                                          | _                                          |                   |                |                               |                               |                          |                                   |                              |
| Interest   424,769   345,270   64,155   107,309   20,258   167,158   416,645   Net farm trading profit*   490,200   826,075   227,028   350,047   170,629   342,424   375,329   Personal expenses   104,830   118,017   60,338   98,060   81,725   89,285   96,060   Net plant purchases   119,171   57,928   59,216   65,179   45,066   9,595   73,694   EXPENSES (s/kms)                                                                                                                                                                                                                                                                                                                                                                                                                                                                                                                                                                                                                                                                                                                                                                                                                                                                                                                                                                                                                                                                                                                                                                                                                                                                                                                                                                                                                                                                                                                                                                                                                                                                                                                                                     |                                            |                   |                |                               |                               |                          |                                   |                              |
| Net farm trading profit*         490,200         826,075         227,028         350,047         170,629         342,424         375,329           Personal expenses         104,830         118,017         60,338         98,060         81,725         89,285         96,060           Net plant purchases         119,171         57,928         59,216         65,179         45,066         9,595         73,694           EXPENSES (\$/kgms)         3         59,216         65,179         45,066         9,595         73,694           EXPENSES (\$/kgms)         3         14         1.12         1.13         1.12         .00         .02         2.15           Contract, cultivation and regrassing         1.17         1.14         1.10         .12         .00         .01         .15           Contract, cultivation and regrassing         .17         .14         .10         .12         .00         .01         .11         .15           Contract, cultivation and regrassing         .17         .14         .10         .01         .02         .02         .03           Electricity         .10         .12         .09         .10         .07         .00         .02         .13           Electricity                                                                                                                                                                                                                                                                                                                                                                                                                                                                                                                                                                                                                                                                                                                                                                                                                                                                                      |                                            |                   |                |                               |                               |                          |                                   |                              |
| Personal expenses   104,830   118,017   60,338   98,060   81,725   89,285   96,060   Net plant purchases   119,171   57,928   59,216   65,179   45,066   9,595   73,694   52,006   59,595   73,694   52,006   59,595   73,694   52,006   59,595   73,694   52,006   59,595   73,694   52,006   59,595   73,694   52,006   59,595   73,694   52,006   59,595   73,694   52,006   59,595   73,694   52,006   59,595   73,694   52,006   59,595   73,694   52,006   59,595   73,694   52,006   59,595   73,694   52,006   59,595   73,694   52,006   59,595   53,694   52,006   59,595   53,694   52,006   59,595   53,694   52,006   59,595   53,694   52,006   59,595   53,694   52,006   59,595   53,694   52,006   59,595   53,694   52,006   59,595   52,006   59,595   53,694   52,006   59,595   53,694   52,006   59,595   53,694   52,006   59,595   53,694   52,006   59,595   53,694   52,006   59,595   53,694   52,006   59,595   53,694   52,006   59,595   53,694   52,006   50,595   53,694   52,006   50,595   53,694   52,006   50,595   53,694   52,006   50,595   53,694   52,006   50,595   53,694   52,006   52,006   52,006   52,006   52,006   52,006   52,006   52,006   52,006   52,006   52,006   52,006   52,006   52,006   52,006   52,006   52,006   52,006   52,006   52,006   52,006   52,006   52,006   52,006   52,006   52,006   52,006   52,006   52,006   52,006   52,006   52,006   52,006   52,006   52,006   52,006   52,006   52,006   52,006   52,006   52,006   52,006   52,006   52,006   52,006   52,006   52,006   52,006   52,006   52,006   52,006   52,006   52,006   52,006   52,006   52,006   52,006   52,006   52,006   52,006   52,006   52,006   52,006   52,006   52,006   52,006   52,006   52,006   52,006   52,006   52,006   52,006   52,006   52,006   52,006   52,006   52,006   52,006   52,006   52,006   52,006   52,006   52,006   52,006   52,006   52,006   52,006   52,006   52,006   52,006   52,006   52,006   52,006   52,006   52,006   52,006   52,006   52,006   52,006   52,006   52,006   52,006   52,006   52,006   52,006   52,006   52,006   52   |                                            |                   |                |                               |                               |                          |                                   |                              |
| Net plant purchases                                                                                                                                                                                                                                                                                                                                                                                                                                                                                                                                                                                                                                                                                                                                                                                                                                                                                                                                                                                                                                                                                                                                                                                                                                                                                                                                                                                                                                                                                                                                                                                                                                                                                                                                                                                                                                                                                                                                                                                                                                                                                                            | = -                                        |                   |                |                               |                               |                          |                                   |                              |
| Animal health                                                                                                                                                                                                                                                                                                                                                                                                                                                                                                                                                                                                                                                                                                                                                                                                                                                                                                                                                                                                                                                                                                                                                                                                                                                                                                                                                                                                                                                                                                                                                                                                                                                                                                                                                                                                                                                                                                                                                                                                                                                                                                                  |                                            |                   |                |                               |                               |                          |                                   |                              |
| Animal health                                                                                                                                                                                                                                                                                                                                                                                                                                                                                                                                                                                                                                                                                                                                                                                                                                                                                                                                                                                                                                                                                                                                                                                                                                                                                                                                                                                                                                                                                                                                                                                                                                                                                                                                                                                                                                                                                                                                                                                                                                                                                                                  |                                            | 119,171           | 37,920         | 39,210                        | 05,179                        | 45,000                   | 9,595                             | 73,094                       |
| Sereeding expenses                                                                                                                                                                                                                                                                                                                                                                                                                                                                                                                                                                                                                                                                                                                                                                                                                                                                                                                                                                                                                                                                                                                                                                                                                                                                                                                                                                                                                                                                                                                                                                                                                                                                                                                                                                                                                                                                                                                                                                                                                                                                                                             |                                            | 21                | 10             | 20                            | 16                            | 01                       | 03                                | 20                           |
| Contract, cultivation and regrassing 1.17 1.14 1.10 1.12 1.00 1.11 1.15  Dairyshed expenses 1.08 1.06 1.04 1.03 1.02 1.02 1.02 1.03  Electricity 1.10 1.12 1.09 1.10 1.07 1.00 1.02  Fertiliser 1.49 1.42 1.15 1.16 1.01 1.31 1.48  Freight 1.04 1.03 1.04 1.04 1.00 1.31 1.48  Freight 1.04 1.03 1.04 1.04 1.00 1.03 1.04  Grazing costs 1.32 1.44 1.48 1.33 1.03 1.33 1.33 1.63  Owned/Rented grazing block 1.36 1.26 1.08 1.10 1.00 1.21 1.30  Repairs & maintenance 1.35 1.31 1.09 1.05 1.02 1.18 1.30  Stock food costs 1.89 1.96 1.37 1.59 1.07 1.39 1.79  Vehicle costs 1.22 1.13 1.13 1.07 1.08 1.07 1.00  Wages 1.74 1.56 1.63 1.40 1.40 1.02 1.26  Administration 1.12 1.11 1.06 1.06 1.06 1.05 1.09 1.10  Insurance, rates and ACC 1.15 1.14 1.04 1.03 1.03 1.11 1.12  Farm working expenses 1.55 1.14 1.04 1.03 1.03 1.11 1.12  Farm working expenses 1.27 1.90 1.23 1.39 1.03 1.88 1.28  Interest 1.27 1.90 1.23 1.39 1.03 1.68 1.28  Interest paid as % of GFI 1.76 1.76 1.76 1.79 1.26 6% 1.79 1.70 1.09 1.00  TOTHER DATA  Total farm assets (land, stock & plant) 12,894,080 12,032,266 1,544,390 1,554,788 207,091 10,699,666 14,081,476  Return on total farm assets (land, stock & plant) 12,894,080 12,032,266 1,544,390 1,554,788 207,091 10,699,666 14,081,476  Return on total farm assets (land, stock & plant) 12,894,080 12,032,266 1,544,390 1,554,788 207,091 10,699,666 14,081,476  Return on total farm assets (land, stock & plant) 12,894,080 12,032,266 1,544,390 1,554,788 207,091 10,699,666 14,081,476  Return on total farm assets (land, stock & plant) 12,894,080 12,032,266 1,544,390 1,554,788 207,091 10,699,666 14,081,476  Return on total farm assets (land, stock & plant) 12,894,080 12,032,266 1,544,390 1,554,788 207,091 10,699,666 14,081,476  Return on total farm assets (land, stock & plant) 12,894,080 12,032,266 1,544,390 1,554,788 207,091 10,699,666 14,081,476  Return on total farm assets (land, stock & plant) 12,894,080 12,032,266 1,544,390 1,554,788 207,091 10,699,666 14,081,476  Return on total farm assets (land, stock & plant) 12,894,080 12,032,2 |                                            |                   |                |                               |                               |                          |                                   |                              |
| Dairyshed expenses                                                                                                                                                                                                                                                                                                                                                                                                                                                                                                                                                                                                                                                                                                                                                                                                                                                                                                                                                                                                                                                                                                                                                                                                                                                                                                                                                                                                                                                                                                                                                                                                                                                                                                                                                                                                                                                                                                                                                                                                                                                                                                             |                                            |                   |                |                               |                               |                          |                                   |                              |
| Electricity                                                                                                                                                                                                                                                                                                                                                                                                                                                                                                                                                                                                                                                                                                                                                                                                                                                                                                                                                                                                                                                                                                                                                                                                                                                                                                                                                                                                                                                                                                                                                                                                                                                                                                                                                                                                                                                                                                                                                                                                                                                                                                                    |                                            |                   |                |                               |                               |                          |                                   |                              |
| Fertiliser                                                                                                                                                                                                                                                                                                                                                                                                                                                                                                                                                                                                                                                                                                                                                                                                                                                                                                                                                                                                                                                                                                                                                                                                                                                                                                                                                                                                                                                                                                                                                                                                                                                                                                                                                                                                                                                                                                                                                                                                                                                                                                                     |                                            |                   |                |                               |                               |                          |                                   |                              |
| Freight                                                                                                                                                                                                                                                                                                                                                                                                                                                                                                                                                                                                                                                                                                                                                                                                                                                                                                                                                                                                                                                                                                                                                                                                                                                                                                                                                                                                                                                                                                                                                                                                                                                                                                                                                                                                                                                                                                                                                                                                                                                                                                                        |                                            |                   |                |                               |                               |                          |                                   |                              |
| Grazing costs                                                                                                                                                                                                                                                                                                                                                                                                                                                                                                                                                                                                                                                                                                                                                                                                                                                                                                                                                                                                                                                                                                                                                                                                                                                                                                                                                                                                                                                                                                                                                                                                                                                                                                                                                                                                                                                                                                                                                                                                                                                                                                                  |                                            |                   |                |                               |                               |                          |                                   |                              |
| Owned/Rented grazing block         .36         .26         .08         .10         .00         .21         .30           Repairs & maintenance         .35         .31         .09         .05         .02         .18         .30           Stock food costs         .89         .96         .37         .59         .07         .39         .79           Vehicle costs         .22         .13         .13         .07         .08         .07         .10           Wages         .74         .56         .63         .40         .40         .02         1.26           Administration         .12         .11         .06         .06         .05         .09         .10           Insurance, rates and ACC         .15         .14         .04         .03         .03         .11         .12           Farm working expenses         4.55         4.11         2.73         2.48         .82         1.99         4.81           Farm working expenses as % of GFI         61%         55%         70%         58%         55%         53%         67%           Interest         1.27         .90         .23         .39         .03         .68         1.28                                                                                                                                                                                                                                                                                                                                                                                                                                                                                                                                                                                                                                                                                                                                                                                                                                                                                                                                                      | =                                          |                   |                |                               |                               |                          |                                   |                              |
| Repairs & maintenance                                                                                                                                                                                                                                                                                                                                                                                                                                                                                                                                                                                                                                                                                                                                                                                                                                                                                                                                                                                                                                                                                                                                                                                                                                                                                                                                                                                                                                                                                                                                                                                                                                                                                                                                                                                                                                                                                                                                                                                                                                                                                                          | =                                          |                   |                |                               |                               |                          |                                   |                              |
| Stock food costs         .89         .96         .37         .59         .07         .39         .79           Vehicle costs         .22         .13         .13         .07         .08         .07         .10           Wages         .74         .56         .63         .40         .40         .02         1.26           Administration         .12         .11         .06         .06         .05         .09         .10           Insurance, rates and ACC         .15         .14         .04         .03         .03         .11         .12           Farm working expenses         4.55         4.11         2.73         2.48         .82         1.99         4.81           Farm working expenses as % of GFI         61%         55%         70%         58%         55%         53%         67%           Interest paid as % of GFI         17%         12%         6%         9%         2%         18%         18%           OTHER DATA           Total farm assets (land, stock & plant)         12,894,080         12,032,266         1,544,390         1,554,788         207,091         10,699,666         14,081,476           Return on total farm assets         6.1%                                                                                                                                                                                                                                                                                                                                                                                                                                                                                                                                                                                                                                                                                                                                                                                                                                                                                                                             |                                            |                   |                |                               |                               |                          |                                   |                              |
| Vehicle costs         .22         .13         .13         .07         .08         .07         .10           Wages         .74         .56         .63         .40         .40         .02         1.26           Administration         .12         .11         .06         .06         .05         .09         .10           Insurance, rates and ACC         .15         .14         .04         .03         .03         .11         .12           Farm working expenses         4.55         4.11         2.73         2.48         .82         1.99         4.81           Farm working expenses as % of GFI         61%         55%         70%         58%         55%         53%         67%           Interest paid as % of GFI         1.27         .90         .23         .39         .03         .68         1.28           Interest paid as % of GFI         17%         12%         6%         9%         2%         18%         18%           OTHER DATA           Total farm assets (land, stock & plant)         12,894,080         12,032,266         1,544,390         1,554,788         207,091         10,699,666         14,081,476           Return on total farm assets         6.1%                                                                                                                                                                                                                                                                                                                                                                                                                                                                                                                                                                                                                                                                                                                                                                                                                                                                                                                  | ·                                          |                   |                |                               |                               |                          |                                   |                              |
| Wages         .74         .56         .63         .40         .40         .02         1.26           Administration         .12         .11         .06         .06         .05         .09         .10           Insurance, rates and ACC         .15         .14         .04         .03         .03         .11         .12           Farm working expenses         4.55         4.11         2.73         2.48         .82         1.99         4.81           Farm working expenses as % of GFI         61%         55%         70%         58%         55%         53%         67%           Interest         1.27         .90         .23         .39         .03         .68         1.28           Interest paid as % of GFI         17%         12%         6%         9%         2%         18%         18%           OTHER DATA           Total farm assets (land, stock & plant)         12,894,080         12,032,266         1,544,390         1,554,788         207,091         10,699,666         14,081,476           Return on total farm assets         6.1%         9.0%         14.2%         27.2%         205.3%         4.6%         5.1%           Increase (decrease) in term liabilities                                                                                                                                                                                                                                                                                                                                                                                                                                                                                                                                                                                                                                                                                                                                                                                                                                                                                                           |                                            |                   |                |                               |                               |                          |                                   |                              |
| Administration .12 .11 .06 .06 .06 .05 .09 .10 Insurance, rates and ACC .15 .14 .04 .03 .03 .03 .11 .12 .12 Farm working expenses .4.55 .4.11 .2.73 .2.48 .82 .1.99 .4.81 Farm working expenses as % of GFI .61% .55% .70% .58% .55% .53% .67% .10 .127 .90 .23 .39 .03 .68 .1.28 .10 .127 .90 .23 .39 .03 .68 .1.28 .10 .127 .12% .6% .9% .2% .18% .18% .18% .12% .10 .12% .10 .12% .10 .12% .10 .10 .10 .10 .10 .10 .10 .10 .10 .10                                                                                                                                                                                                                                                                                                                                                                                                                                                                                                                                                                                                                                                                                                                                                                                                                                                                                                                                                                                                                                                                                                                                                                                                                                                                                                                                                                                                                                                                                                                                                                                                                                                                                          |                                            |                   |                |                               |                               |                          |                                   |                              |
| Insurance, rates and ACC                                                                                                                                                                                                                                                                                                                                                                                                                                                                                                                                                                                                                                                                                                                                                                                                                                                                                                                                                                                                                                                                                                                                                                                                                                                                                                                                                                                                                                                                                                                                                                                                                                                                                                                                                                                                                                                                                                                                                                                                                                                                                                       | =                                          |                   |                |                               |                               |                          |                                   |                              |
| Farm working expenses 4.55 4.11 2.73 2.48 .82 1.99 4.81 Farm working expenses as % of GFI 61% 55% 70% 58% 55% 53% 67% Interest 1.27 .90 .23 .39 .03 .68 1.28 Interest paid as % of GFI 17% 12% 6% 9% 2% 18% 18% OTHER DATA  Total farm assets (land, stock & plant) 12,894,080 12,032,266 1,544,390 1,554,788 207,091 10,699,666 14,081,476 Return on total farm assets 6.1% 9.0% 14.2% 27.2% 205.3% 4.6% 5.1% Increase (decrease) in term liabilities 146,735 411,537 (54,101) (85,158) 26,295 (260,428) 60,757 Term liabilities per kgms 23.06 18.37 3.42 5.53 .63 13.57 25.08 Min farm trading profit req. for viability 642,681 553,911 129,685 225,821 119,137 352,730 646,918                                                                                                                                                                                                                                                                                                                                                                                                                                                                                                                                                                                                                                                                                                                                                                                                                                                                                                                                                                                                                                                                                                                                                                                                                                                                                                                                                                                                                                            |                                            |                   |                |                               |                               |                          |                                   |                              |
| Farm working expenses as % of GFI 61% 55% 70% 58% 55% 53% 67% interest 1.27 .90 .23 .39 .03 .68 1.28 Interest paid as % of GFI 17% 12% 6% 9% 2% 18% 18% OTHER DATA  Total farm assets (land, stock & plant) 12,894,080 12,032,266 1,544,390 1,554,788 207,091 10,699,666 14,081,476 Return on total farm assets (decrease) in term liabilities 146,735 411,537 (54,101) (85,158) 26,295 (260,428) 60,757 Term liabilities per kgms 23.06 18.37 3.42 5.53 .63 13.57 25.08 Min farm trading profit req. for viability 642,681 553,911 129,685 225,821 119,137 352,730 646,918                                                                                                                                                                                                                                                                                                                                                                                                                                                                                                                                                                                                                                                                                                                                                                                                                                                                                                                                                                                                                                                                                                                                                                                                                                                                                                                                                                                                                                                                                                                                                    |                                            |                   |                |                               |                               |                          |                                   |                              |
| Interest Int | = -                                        |                   |                |                               |                               |                          |                                   |                              |
| Interest paid as % of GFI 17% 12% 6% 9% 2% 18% 18% OTHER DATA  Total farm assets (land, stock & plant) 12,894,080 12,032,266 1,544,390 1,554,788 207,091 10,699,666 14,081,476 Return on total farm assets 6.1% 9.0% 14.2% 27.2% 205.3% 4.6% 5.1% Increase (decrease) in term liabilities 146,735 411,537 (54,101) (85,158) 26,295 (260,428) 60,757 Term liabilities per kgms 23.06 18.37 3.42 5.53 6.63 13.57 25.08 Min farm trading profit req. for viability 642,681 553,911 129,685 225,821 119,137 352,730 646,918                                                                                                                                                                                                                                                                                                                                                                                                                                                                                                                                                                                                                                                                                                                                                                                                                                                                                                                                                                                                                                                                                                                                                                                                                                                                                                                                                                                                                                                                                                                                                                                                        |                                            |                   |                |                               |                               |                          |                                   |                              |
| OTHER DATA           OTHER DATA           Total farm assets (land, stock & plant)         12,894,080         12,032,266         1,544,390         1,554,788         207,091         10,699,666         14,081,476           Return on total farm assets         6.1%         9.0%         14.2%         27.2%         205.3%         4.6%         5.1%           Increase (decrease) in term liabilities         146,735         411,537         (54,101)         (85,158)         26,295         (260,428)         60,757           Term liabilities per kgms         23.06         18.37         3.42         5.53         .63         13.57         25.08           Min farm trading profit req. for viability         642,681         553,911         129,685         225,821         119,137         352,730         646,918                                                                                                                                                                                                                                                                                                                                                                                                                                                                                                                                                                                                                                                                                                                                                                                                                                                                                                                                                                                                                                                                                                                                                                                                                                                                                              |                                            |                   |                |                               |                               |                          |                                   |                              |
| Total farm assets (land, stock & plant)         12,894,080         12,032,266         1,544,390         1,554,788         207,091         10,699,666         14,081,476           Return on total farm assets         6.1%         9.0%         14.2%         27.2%         205.3%         4.6%         5.1%           Increase (decrease) in term liabilities         146,735         411,537         (54,101)         (85,158)         26,295         (260,428)         60,757           Term liabilities per kgms         23.06         18.37         3.42         5.53         .63         13.57         25.08           Min farm trading profit req. for viability         642,681         553,911         129,685         225,821         119,137         352,730         646,918                                                                                                                                                                                                                                                                                                                                                                                                                                                                                                                                                                                                                                                                                                                                                                                                                                                                                                                                                                                                                                                                                                                                                                                                                                                                                                                                        |                                            | 17%               | 12%            | 6%                            | 9%                            | 2%                       | 18%                               | 18%                          |
| Return on total farm assets 6.1% 9.0% 14.2% 27.2% 205.3% 4.6% 5.1% Increase (decrease) in term liabilities 146,735 411,537 (54,101) (85,158) 26,295 (260,428) 60,757 Term liabilities per kgms 23.06 18.37 3.42 5.53 .63 13.57 25.08 Min farm trading profit req. for viability 642,681 553,911 129,685 225,821 119,137 352,730 646,918                                                                                                                                                                                                                                                                                                                                                                                                                                                                                                                                                                                                                                                                                                                                                                                                                                                                                                                                                                                                                                                                                                                                                                                                                                                                                                                                                                                                                                                                                                                                                                                                                                                                                                                                                                                        |                                            | 40.004.555        | 40.000.000     | 4 = 44 = = =                  | 4 == 4 ====                   | 007.55                   | 40.000.005                        | 44.004.45                    |
| Increase (decrease) in term liabilities 146,735 411,537 (54,101) (85,158) 26,295 (260,428) 60,757  Term liabilities per kgms 23.06 18.37 3.42 5.53 .63 13.57 25.08  Min farm trading profit req. for viability 642,681 553,911 129,685 225,821 119,137 352,730 646,918                                                                                                                                                                                                                                                                                                                                                                                                                                                                                                                                                                                                                                                                                                                                                                                                                                                                                                                                                                                                                                                                                                                                                                                                                                                                                                                                                                                                                                                                                                                                                                                                                                                                                                                                                                                                                                                         |                                            |                   |                |                               |                               |                          |                                   |                              |
| Term liabilities per kgms         23.06         18.37         3.42         5.53         .63         13.57         25.08           Min farm trading profit req. for viability         642,681         553,911         129,685         225,821         119,137         352,730         646,918                                                                                                                                                                                                                                                                                                                                                                                                                                                                                                                                                                                                                                                                                                                                                                                                                                                                                                                                                                                                                                                                                                                                                                                                                                                                                                                                                                                                                                                                                                                                                                                                                                                                                                                                                                                                                                   |                                            |                   |                |                               |                               |                          |                                   |                              |
| Min farm trading profit req. for viability 642,681 553,911 129,685 225,821 119,137 352,730 646,918                                                                                                                                                                                                                                                                                                                                                                                                                                                                                                                                                                                                                                                                                                                                                                                                                                                                                                                                                                                                                                                                                                                                                                                                                                                                                                                                                                                                                                                                                                                                                                                                                                                                                                                                                                                                                                                                                                                                                                                                                             |                                            |                   |                |                               |                               |                          |                                   |                              |
|                                                                                                                                                                                                                                                                                                                                                                                                                                                                                                                                                                                                                                                                                                                                                                                                                                                                                                                                                                                                                                                                                                                                                                                                                                                                                                                                                                                                                                                                                                                                                                                                                                                                                                                                                                                                                                                                                                                                                                                                                                                                                                                                |                                            |                   |                |                               |                               |                          |                                   | 25.08                        |
|                                                                                                                                                                                                                                                                                                                                                                                                                                                                                                                                                                                                                                                                                                                                                                                                                                                                                                                                                                                                                                                                                                                                                                                                                                                                                                                                                                                                                                                                                                                                                                                                                                                                                                                                                                                                                                                                                                                                                                                                                                                                                                                                | Min farm trading profit req. for viability | 642,681           | 553,911        | 129,685                       | 225,821                       | 119,137                  | 352,730                           | 646,918                      |
| After allowance for depreciation on plant and machinery. Unduding allowance for change in steak numbers on hand                                                                                                                                                                                                                                                                                                                                                                                                                                                                                                                                                                                                                                                                                                                                                                                                                                                                                                                                                                                                                                                                                                                                                                                                                                                                                                                                                                                                                                                                                                                                                                                                                                                                                                                                                                                                                                                                                                                                                                                                                |                                            |                   |                |                               |                               |                          |                                   | 14/06/2010                   |