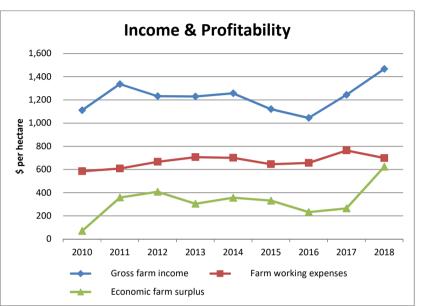

<br>21%               | 34%                  | 37%                  |
| Min farm trading profit req. for viability         | 127,700              | 122,015              | 212,275                      | 171,662                      | 462,829              | 418,776              |
| wiin ramii tradiing pront req. 101 viability       | 121,100              | 122,013              | 212,273                      | 17 1,002                     | 702,029              | +10,770              |

<sup>\*</sup> After allowance for depreciation on plant and machinery. + Including allowance for change in stock numbers on hand.

# M<sup>c</sup>Intyre Dick

## Sheep, Beef & Deer Farms 3,000 to 5,000su - Nine Year Trend

Date updated:

PO Box 848, Invercargill 9840, Ph. 0800 10 30 10 Web. www.mdp.co.nz







14/06/2019





## **Farm Stats Interpretation Guide**

#### **FINANCIAL ANALYSIS**

Operating surplus = gross farm income – farm working expenses Economic farm surplus = net farm trading profit – (interest and rent + labour adjustment)

• The labour adjustment is added when farmer is an owner operator and is included where working owners are not paid for their labour. It is calculated as follows:-

#### Peak cows milked x \$140 labour rate

If less than \$30,800 use \$30,800

If between \$30,801 and \$69,999 calculate peak cows milked x \$140

If greater than \$70,000 use \$70,000 as maximum labour adjustment

#### **PROFITABILITY**

Milk sales income = total milk income - Dairy NZ fee + Fonterra dividend (if any)

# Cattle account surplus = cash surplus from accounts +/- change in valu