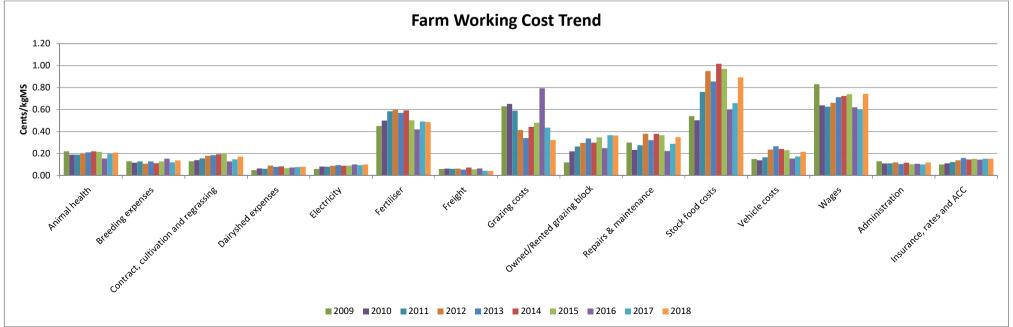

# McIntyre Dick & partners PO Box 848, Invercargill 9840, Ph. 0800 10 30 10 Web. www.mdp.co.nz

| PRODUCTION DATA   Charles                                                                                                                                                                                                                                                                                                                                                                                                                                                                                                                                                                                                                                                                                                                                                                                                                                                                                                                                                                                                                                                                                                                                                                                                                                                                                                                                                                                                                                                                                                                                                                                                                                                                                                                                                                                                                                                                                                                                                                                                                                                                                                      | 2018 Dairy Farm Statistics                 | Owners<br>average | Owners top 20% | 50/50<br>s/milkers<br>average | 50/50<br>s/milkers top<br>20% | LOSM & c/milkers average | Owners with<br>50/50<br>s/milkers | Owners with LOSM & c/milkers |
|--------------------------------------------------------------------------------------------------------------------------------------------------------------------------------------------------------------------------------------------------------------------------------------------------------------------------------------------------------------------------------------------------------------------------------------------------------------------------------------------------------------------------------------------------------------------------------------------------------------------------------------------------------------------------------------------------------------------------------------------------------------------------------------------------------------------------------------------------------------------------------------------------------------------------------------------------------------------------------------------------------------------------------------------------------------------------------------------------------------------------------------------------------------------------------------------------------------------------------------------------------------------------------------------------------------------------------------------------------------------------------------------------------------------------------------------------------------------------------------------------------------------------------------------------------------------------------------------------------------------------------------------------------------------------------------------------------------------------------------------------------------------------------------------------------------------------------------------------------------------------------------------------------------------------------------------------------------------------------------------------------------------------------------------------------------------------------------------------------------------------------|--------------------------------------------|-------------------|----------------|-------------------------------|-------------------------------|--------------------------|-----------------------------------|------------------------------|
| Effective milking hoctares                                                                                                                                                                                                                                                                                                                                                                                                                                                                                                                                                                                                                                                                                                                                                                                                                                                                                                                                                                                                                                                                                                                                                                                                                                                                                                                                                                                                                                                                                                                                                                                                                                                                                                                                                                                                                                                                                                                                                                                                                                                                                                     | PRODUCTION DATA                            |                   |                |                               |                               |                          |                                   |                              |
| Runoff hectares                                                                                                                                                                                                                                                                                                                                                                                                                                                                                                                                                                                                                                                                                                                                                                                                                                                                                                                                                                                                                                                                                                                                                                                                                                                                                                                                                                                                                                                                                                                                                                                                                                                                                                                                                                                                                                                                                                                                                                                                                                                                                                                |                                            | 246               | 222            | 192                           | 152                           | 215                      | 214                               | 259                          |
| Peak cows milkied                                                                                                                                                                                                                                                                                                                                                                                                                                                                                                                                                                                                                                                                                                                                                                                                                                                                                                                                                                                                                                                                                                                                                                                                                                                                                                                                                                                                                                                                                                                                                                                                                                                                                                                                                                                                                                                                                                                                                                                                                                                                                                              | Runoff hectares                            | 183               | 105            | 45                            | 58                            | 21                       | 63                                | 110                          |
| Peak cows milkied                                                                                                                                                                                                                                                                                                                                                                                                                                                                                                                                                                                                                                                                                                                                                                                                                                                                                                                                                                                                                                                                                                                                                                                                                                                                                                                                                                                                                                                                                                                                                                                                                                                                                                                                                                                                                                                                                                                                                                                                                                                                                                              | Cattle on hand at year end                 |                   |                |                               |                               |                          |                                   | 976                          |
| Milk solids (kg)                                                                                                                                                                                                                                                                                                                                                                                                                                                                                                                                                                                                                                                                                                                                                                                                                                                                                                                                                                                                                                                                                                                                                                                                                                                                                                                                                                                                                                                                                                                                                                                                                                                                                                                                                                                                                                                                                                                                                                                                                                                                                                               | Peak cows milked                           |                   |                | 572                           |                               | 639                      | 632                               | 738                          |
| Milk solids (kg)                                                                                                                                                                                                                                                                                                                                                                                                                                                                                                                                                                                                                                                                                                                                                                                                                                                                                                                                                                                                                                                                                                                                                                                                                                                                                                                                                                                                                                                                                                                                                                                                                                                                                                                                                                                                                                                                                                                                                                                                                                                                                                               | Cows per milking hectare                   |                   |                | 2.98                          |                               |                          |                                   | 2.85                         |
| Milk solids (kglocow)  |                                            | 319,464           | 341,352        | 245,497                       |                               | 282,436                  |                                   |                              |
| Milk solids (kg/hg) Milk s |                                            |                   |                |                               |                               | •                        |                                   |                              |
| Milks solids price (\$\frac{\frac{1}{2}}{0}\$)                                                                                                                                                                                                                                                                                                                                                                                                                                                                                                                                                                                                                                                                                                                                                                                                                                                                                                                                                                                                                                                                                                                                                                                                                                                                                                                                                                                                                                                                                                                                                                                                                                                                                                                                                                                                                                                                                                                                                                                                                                                                                 | , <u> </u>                                 | 1.296             |                | 1.279                         |                               | 1.313                    | 1.355                             | 1.278                        |
| Average call roice (\$)                                                                                                                                                                                                                                                                                                                                                                                                                                                                                                                                                                                                                                                                                                                                                                                                                                                                                                                                                                                                                                                                                                                                                                                                                                                                                                                                                                                                                                                                                                                                                                                                                                                                                                                                                                                                                                                                                                                                                                                                                                                                                                        |                                            |                   |                |                               |                               |                          |                                   |                              |
| Navarage cull cow price (8)   7.75   809   832   861   1,741   141   806                                                                                                                                                                                                                                                                                                                                                                                                                                                                                                                                                                                                                                                                                                                                                                                                                                                                                                                                                                                                                                                                                                                                                                                                                                                                                                                                                                                                                                                                                                                                                                                                                                                                                                                                                                                                                                                                                                                                                                                                                                                       |                                            | 88                |                |                               |                               |                          |                                   |                              |
| Per milking expenses                                                                                                                                                                                                                                                                                                                                                                                                                                                                                                                                                                                                                                                                                                                                                                                                                                                                                                                                                                                                                                                                                                                                                                                                                                                                                                                                                                                                                                                                                                                                                                                                                                                                                                                                                                                                                                                                                                                                                                                                                                                                                                           |                                            |                   |                |                               |                               | 1.741                    | 141                               | 806                          |
| Per milking hectare                                                                                                                                                                                                                                                                                                                                                                                                                                                                                                                                                                                                                                                                                                                                                                                                                                                                                                                                                                                                                                                                                                                                                                                                                                                                                                                                                                                                                                                                                                                                                                                                                                                                                                                                                                                                                                                                                                                                                                                                                                                                                                            |                                            |                   |                |                               |                               | ,                        |                                   |                              |
| Gross farm income   9,611   11,618   5,012   7,773   1,967   5,066   9,211   Farm working expenses   5,899   6,333   3,444   4,108   2,338   543   2,376   3,057   Economic farm surplus   3,712   5,285   1,517   3,019   887   2,376   3,057   Economic farm surplus   3,277   3,591   1,681   2,141   662   1,719   3,233   543   2,710   3,233   543   3,157   3,233   543   3,157   3,233   543   3,157   3,233   543   3,157   3,233   543   3,157   3,233   543   3,157   3,233   543   3,157   3,233   543   3,157   3,233   543   3,157   3,233   543   3,157   3,233   3,333   3,13   3,240   3,240   3,240   3,240   3,240   3,240   3,240   3,240   3,240   3,240   3,240   3,240   3,240   3,240   3,240   3,240   3,240   3,240   3,240   3,240   3,240   3,240   3,240   3,240   3,240   3,240   3,240   3,240   3,240   3,240   3,240   3,240   3,240   3,240   3,240   3,240   3,240   3,240   3,240   3,240   3,240   3,240   3,240   3,240   3,240   3,240   3,240   3,240   3,240   3,240   3,240   3,240   3,240   3,240   3,240   3,240   3,240   3,240   3,240   3,240   3,240   3,240   3,240   3,240   3,240   3,240   3,240   3,240   3,240   3,240   3,240   3,240   3,240   3,240   3,240   3,240   3,240   3,240   3,240   3,240   3,240   3,240   3,240   3,240   3,240   3,240   3,240   3,240   3,240   3,240   3,240   3,240   3,240   3,240   3,240   3,240   3,240   3,240   3,240   3,240   3,240   3,240   3,240   3,240   3,240   3,240   3,240   3,240   3,240   3,240   3,240   3,240   3,240   3,240   3,240   3,240   3,240   3,240   3,240   3,240   3,240   3,240   3,240   3,240   3,240   3,240   3,240   3,240   3,240   3,240   3,240   3,240   3,240   3,240   3,240   3,240   3,240   3,240   3,240   3,240   3,240   3,240   3,240   3,240   3,240   3,240   3,240   3,240   3,240   3,240   3,240   3,240   3,240   3,240   3,240   3,240   3,240   3,240   3,240   3,240   3,240   3,240   3,240   3,240   3,240   3,240   3,240   3,240   3,240   3,240   3,240   3,240   3,240   3,240   3,240   3,240   3,240   3,240   3,240   3,240   3,240   3,240   3,240   3,240  |                                            |                   |                |                               |                               |                          |                                   |                              |
| Farm working expenses   5,899   6,333   3,494   4,154   1,080   2,680   6,155   Coperating surplus   3,712   5,286   1,517   3,019   887   2,376   3,057   Economic farm surplus   3,044   4,804   1,088   2,338   543   2,181   2,710   Per Cow   Cross farm income   3,277   3,591   1,681   2,141   662   1,719   3,233   547   2,186   2,141   662   1,719   3,233   2,180   2,180   2,180   2,181   2,710   2,181   2,710   2,181   2,710   2,181   2,710   2,181   2,710   2,181   2,710   2,181   2,710   2,181   2,710   2,181   2,710   2,181   2,710   2,181   2,710   2,181   2,710   2,181   2,710   2,181   2,710   2,181   2,710   2,181   2,710   2,181   2,710   2,181   2,710   2,181   2,710   2,181   2,710   2,181   2,710   2,181   2,710   2,181   2,710   2,181   2,710   2,181   2,710   2,181   2,710   2,181   2,710   2,181   2,710   2,181   2,710   2,181   2,710   2,181   2,710   2,181   2,710   2,181   2,710   2,181   2,710   2,181   2,710   2,181   2,710   2,181   2,710   2,181   2,710   2,181   2,710   2,181   2,710   2,181   2,710   2,181   2,710   2,181   2,710   2,181   2,710   2,181   2,710   2,181   2,710   2,181   2,710   2,181   2,181   2,181   2,181   2,181   2,181   2,181   2,181   2,181   2,181   2,181   2,181   2,181   2,181   2,181   2,181   2,181   2,181   2,181   2,181   2,181   2,181   2,181   2,181   2,181   2,181   2,181   2,181   2,181   2,181   2,181   2,181   2,181   2,181   2,181   2,181   2,181   2,181   2,181   2,181   2,181   2,181   2,181   2,181   2,181   2,181   2,181   2,181   2,181   2,181   2,181   2,181   2,181   2,181   2,181   2,181   2,181   2,181   2,181   2,181   2,181   2,181   2,181   2,181   2,181   2,181   2,181   2,181   2,181   2,181   2,181   2,181   2,181   2,181   2,181   2,181   2,181   2,181   2,181   2,181   2,181   2,181   2,181   2,181   2,181   2,181   2,181   2,181   2,181   2,181   2,181   2,181   2,181   2,181   2,181   2,181   2,181   2,181   2,181   2,181   2,181   2,181   2,181   2,181   2,181   2,181   2,181   2,181   2,181   2,181   2,181   2,181   2,181   2,1   | =                                          | 9.611             | 11.618         | 5.012                         | 7.173                         | 1.967                    | 5.066                             | 9.211                        |
| Operating surplus         3,712         5,285         1,517         3,019         887         2,376         3,057           Fec Comor Economic tarm surplus         3,044         4,804         1,088         2,338         543         2,181         2,710           For Working expenses         2,011         1,957         1,772         1,240         363         913         2,160           Operating surplus         1,266         1,633         509         901         299         606         1,073           Per Milk Solids (kg)         Ter Milk Solids (kg)           Gross farm income         7,42         7,54         3,92         4,29         1,50         3,74         7,21           Farm working expenses         4,55         4,11         2,73         2,48         8,2         1,99         4,81           Operating surplus         2,86         3,43         1,19         1,81         68         1,75         2,28           Post Starm income         2,121,390         2,266,3665         788,327         822,446         382,806         98,808         2,184,484           Gross farm income         2,388,895         2,574,941         961,766         1,086,640         423,156         1,086,436         2,                                                                                                                                                                                                                                                                                                                                                                                                                                                                                                                                                                                                                                                                                                                                                                                                                                                                              |                                            |                   | •              |                               |                               |                          |                                   |                              |
| Economic farm surplus   3,044   4,804   1,088   2,338   543   2,181   2,710     Per Cow   Gross farm income   3,277   3,591   1,681   2,141   662   1,719   3,233     Farm working expenses   2,011   1,957   1,172   1,240   363   913   2,160     Operating surplus   1,266   1,633   509   901   299   806   1,073     Per Milk solids (kg)                                                                                                                                                                                                                                                                                                                                                                                                                                                                                                                                                                                                                                                                                                                                                                                                                                                                                                                                                                                                                                                                                                                                                                                                                                                                                                                                                                                                                                                                                                                                                                                                                                                                                                                                                                                 |                                            |                   |                |                               |                               |                          |                                   |                              |
| Per Cow Gross farm income 3,277 3,591 1,681 2,141 662 1,719 3,232 Farm working expenses 2,011 1,957 1,172 1,240 363 913 2,160 Operating surplus 1,266 1,633 509 901 299 806 1,073 Per Milk solids (kg) Gross farm income 7,42 7,54 3,92 4,29 1,50 3,74 7,21 Farm working expenses 4,55 4,11 2,73 2,48 8,2 1,99 4,81 Operating surplus 2,86 3,43 1,19 1,81 6,8 1,75 2,39 PROFITIABILITY  Milk sales income 2,121,390 2,263,665 788,327 82,446 382,806 998,808 2,184,454 Cattle trading 9 193,372 237,542 137,754 200,674 26,590 18,887 163,973 Gross farm income 2,368,895 2,374,941 961,746 1,086,640 423,156 1,086,436 2,385,944 Farm working expenses 1,453,927 1,405,595 670,562 629,283 232,268 576,854 1,593,929 Interest 424,769 346,270 64,155 107,309 20,258 167,158 416,646 Net farm trading profit* 490,200 826,075 227,028 350,047 170,629 342,424 375,329 Personal expenses 119,171 57,928 59,216 65,179 45,066 9,595 73,694 EXPENSES (Sixgms)  Alignal pruchases 119,171 57,928 59,216 65,179 45,066 9,595 73,694 EXPENSES (Sixgms)  Alignal profit 1,44 1,12 1,13 1,12 0,00 1,11 1,15 1,15 1,15 1,15 1,15 1,15                                                                                                                                                                                                                                                                                                                                                                                                                                                                                                                                                                                                                                                                                                                                                                                                                                                                                                                                                                                                   |                                            |                   |                |                               |                               |                          |                                   |                              |
| Gross farm income   3,277   3,591   1,681   2,141   662   1,719   3,233   7587   7587   1,172   1,240   363   913   2,160   7587   7587   7587   7587   7587   7587   7587   7587   7587   7587   7587   7587   7587   7587   7587   7587   7587   7587   7587   7587   7587   7587   7587   7587   7587   7587   7587   7587   7587   7587   7587   7587   7587   7587   7587   7587   7587   7587   7587   7587   7587   7587   7587   7587   7587   7587   7587   7587   7587   7587   7587   7587   7587   7587   7587   7587   7587   7587   7587   7587   7587   7587   7587   7587   7587   7587   7587   7587   7587   7587   7587   7587   7587   7587   7587   7587   7587   7587   7587   7587   7587   7587   7587   7587   7587   7587   7587   7587   7587   7587   7587   7587   7587   7587   7587   7587   7587   7587   7587   7587   7587   7587   7587   7587   7587   7587   7587   7587   7587   7587   7587   7587   7587   7587   7587   7587   7587   7587   7587   7587   7587   7587   7587   7587   7587   7587   7587   7587   7587   7587   7587   7587   7587   7587   7587   7587   7587   7587   7587   7587   7587   7587   7587   7587   7587   7587   7587   7587   7587   7587   7587   7587   7587   7587   7587   7587   7587   7587   7587   7587   7587   7587   7587   7587   7587   7587   7587   7587   7587   7587   7587   7587   7587   7587   7587   7587   7587   7587   7587   7587   7587   7587   7587   7587   7587   7587   7587   7587   7587   7587   7587   7587   7587   7587   7587   7587   7587   7587   7587   7587   7587   7587   7587   7587   7587   7587   7587   7587   7587   7587   7587   7587   7587   7587   7587   7587   7587   7587   7587   7587   7587   7587   7587   7587   7587   7587   7587   7587   7587   7587   7587   7587   7587   7587   7587   7587   7587   7587   7587   7587   7587   7587   7587   7587   7587   7587   7587   7587   7587   7587   7587   7587   7587   7587   7587   7587   7587   7587   7587   7587   7587   7587   7587   7587   7587   7587   7587   7587   7587   7587   7587   7587   7587   7587   7587 | Per Cow                                    | 3,0-1-1           | .,00-7         | 1,000                         | 2,000                         | 0-10                     | 2,101                             | _,,,,,                       |
| Farm working expenses   2,011   1,957   1,172   1,240   363   913   2,160                                                                                                                                                                                                                                                                                                                                                                                                                                                                                                                                                                                                                                                                                                                                                                                                                                                                                                                                                                                                                                                                                                                                                                                                                                                                                                                                                                                                                                                                                                                                                                                                                                                                                                                                                                                                                                                                                                                                                                                                                                                      |                                            | 3.277             | 3.591          | 1.681                         | 2.141                         | 662                      | 1.719                             | 3.233                        |
| Per Milk solids (kg)                                                                                                                                                                                                                                                                                                                                                                                                                                                                                                                                                                                                                                                                                                                                                                                                                                                                                                                                                                                                                                                                                                                                                                                                                                                                                                                                                                                                                                                                                                                                                                                                                                                                                                                                                                                                                                                                                                                                                                                                                                                                                                           |                                            |                   |                |                               |                               |                          |                                   |                              |
| Per Milk solids (kg)                                                                                                                                                                                                                                                                                                                                                                                                                                                                                                                                                                                                                                                                                                                                                                                                                                                                                                                                                                                                                                                                                                                                                                                                                                                                                                                                                                                                                                                                                                                                                                                                                                                                                                                                                                                                                                                                                                                                                                                                                                                                                                           | _ :                                        |                   |                |                               |                               |                          |                                   |                              |
| Gross farm income                                                                                                                                                                                                                                                                                                                                                                                                                                                                                                                                                                                                                                                                                                                                                                                                                                                                                                                                                                                                                                                                                                                                                                                                                                                                                                                                                                                                                                                                                                                                                                                                                                                                                                                                                                                                                                                                                                                                                                                                                                                                                                              |                                            | .,                | .,000          |                               |                               |                          | 333                               | .,0.0                        |
| Part      | , <del>.</del>                             | 7.42              | 7.54           | 3.92                          | 4.29                          | 1.50                     | 3.74                              | 7.21                         |
| Personal expenses                                                                                                                                                                                                                                                                                                                                                                                                                                                                                                                                                                                                                                                                                                                                                                                                                                                                                                                                                                                                                                                                                                                                                                                                                                                                                                                                                                                                                                                                                                                                                                                                                                                                                                                                                                                                                                                                                                                                                                                                                                                                                                              |                                            |                   |                |                               |                               |                          |                                   |                              |
| Milk sales income  (2,121,390                                                                                                                                                                                                                                                                                                                                                                                                                                                                                                                                                                                                                                                                                                                                                                                                                                                                                                                                                                                                                                                                                                                                                                                                                                                                                                                                                                                                                                                                                                                                                                                                                                                                                                                                                                                                                                                                                                                                                                                                                                                                                                  |                                            |                   |                |                               |                               |                          |                                   |                              |
| Milk sales income 2,121,330 2,263,665 788,327 822,446 382,806 998,808 2,144,454 Cattle trading* 193,372 237,542 137,754 200,674 26,590 18,887 163,973 Gross farm income 2,368,895 2,574,941 961,746 1,086,640 423,156 1,086,436 2,385,904 Farm working expenses 1,453,927 1,403,595 670,562 629,283 232,268 576,854 1,593,929 Interest 490,200 826,075 227,028 350,047 170,629 342,424 375,329 Personal expenses 104,830 118,017 60,338 98,060 81,725 89,285 96,060 Net plant purchases 119,171 57,928 59,216 65,179 45,066 9,595 73,694 EXPENSES (S/kgms)  Animal health 2.1 1.9 2.0 1.6 0.1 0.0 0.2 1.15 expenses 1.4 1.12 1.13 1.12 0.0 0.0 2 1.15 expenses 2.14 1.12 1.13 1.12 0.0 0.0 0.2 1.15 expenses 2.14 1.12 1.13 1.12 0.0 0.0 0.0 1.11 1.15 expenses 2.14 1.12 1.19 1.10 1.12 0.0 0.11 1.15 expenses 2.14 1.12 1.09 1.10 1.07 0.0 0.02 1.15 expenses 2.14 1.12 1.09 1.10 1.07 0.0 0.02 1.15 expenses 2.14 1.12 1.09 1.10 1.07 0.0 0.02 1.15 expenses 2.14 1.12 1.09 1.10 1.07 0.0 0.02 1.15 expenses 2.14 1.14 1.10 1.12 0.00 1.11 1.15 expenses 2.14 1.14 1.10 1.12 0.00 0.0 0.0 0.02 1.15 expenses 2.14 1.14 1.10 1.12 0.00 0.0 0.0 0.02 1.15 expenses 2.14 1.14 1.10 1.15 0.0 0.0 0.0 0.0 0.02 0.00 0.00 0.00 0.                                                                                                                                                                                                                                                                                                                                                                                                                                                                                                                                                                                                                                                                                                                                                                                                                                                                                                 |                                            | 2.00              | 0.10           | 1.10                          | 1.01                          | .00                      | 1.10                              | 2.00                         |
| Cattle trading                                                                                                                                                                                                                                                                                                                                                                                                                                                                                                                                                                                                                                                                                                                                                                                                                                                                                                                                                                                                                                                                                                                                                                                                                                                                                                                                                                                                                                                                                                                                                                                                                                                                                                                                                                                                                                                                                                                                                                                                                                                                                                                 |                                            | 2 121 390         | 2 263 665      | 788 327                       | 822 446                       | 382 806                  | 998 808                           | 2 184 454                    |
| Gross farm income         2,368,895         2,574,941         961,746         1,086,640         423,156         1,086,436         2,385,904           Farm working expenses         1,453,927         1,403,595         670,562         629,283         20,268         576,854         1,593,929           Interest         424,769         345,270         64,155         107,309         20,258         167,158         416,645           Net farm trading profit*         490,200         826,075         227,028         350,047         170,629         342,424         375,329           Personal expenses         104,830         118,017         60,338         98,060         81,725         89,285         96,060           Net plant purchases         119,171         57,928         59,216         65,179         45,066         9,595         73,694           EXPENSES (Skyms)         345,066         9,595         73,694         45,066         9,595         73,694           EXPENSES (Skyms)         341         .12         .13         .12         .00         .02         .15           Contract, cultivation and regrassing         .17         .14         .10         .12         .00         .01         .15           Electricity <td< td=""><td></td><td></td><td></td><td></td><td></td><td></td><td></td><td></td></td<>                                                                                                                                                                                                                                                                                                                                                                                                                                                                                                                                                                                                                                                                                                                                                                       |                                            |                   |                |                               |                               |                          |                                   |                              |
| Farm working expenses                                                                                                                                                                                                                                                                                                                                                                                                                                                                                                                                                                                                                                                                                                                                                                                                                                                                                                                                                                                                                                                                                                                                                                                                                                                                                                                                                                                                                                                                                                                                                                                                                                                                                                                                                                                                                                                                                                                                                                                                                                                                                                          | _                                          |                   |                |                               |                               |                          |                                   |                              |
| Interest   424,769   345,270   64,155   107,309   20,258   167,158   416,645   Net farm trading profit*   490,200   826,075   227,028   350,047   170,629   342,424   375,329   Personal expenses   104,830   118,017   60,338   98,060   81,725   89,285   96,060   Net plant purchases   119,171   57,928   59,216   65,179   45,066   9,595   73,694   EXPENSES (s/kms)                                                                                                                                                                                                                                                                                                                                                                                                                                                                                                                                                                                                                                                                                                                                                                                                                                                                                                                                                                                                                                                                                                                                                                                                                                                                                                                                                                                                                                                                                                                                                                                                                                                                                                                                                     |                                            |                   |                |                               |                               |                          |                                   |                              |
| Net farm trading profit*         490,200         826,075         227,028         350,047         170,629         342,424         375,329           Personal expenses         104,830         118,017         60,338         98,060         81,725         89,285         96,060           Net plant purchases         119,171         57,928         59,216         65,179         45,066         9,595         73,694           EXPENSES (\$/kgms)         3         59,216         65,179         45,066         9,595         73,694           EXPENSES (\$/kgms)         3         14         1.12         1.13         1.12         .00         .02         2.15           Contract, cultivation and regrassing         1.17         1.14         1.10         .12         .00         .01         .15           Contract, cultivation and regrassing         .17         .14         .10         .12         .00         .01         .11         .15           Contract, cultivation and regrassing         .17         .14         .10         .01         .02         .02         .03           Electricity         .10         .12         .09         .10         .07         .00         .02         .13           Electricity                                                                                                                                                                                                                                                                                                                                                                                                                                                                                                                                                                                                                                                                                                                                                                                                                                                                                      |                                            |                   |                |                               |                               |                          |                                   |                              |
| Personal expenses   104,830   118,017   60,338   98,060   81,725   89,285   96,060   Net plant purchases   119,171   57,928   59,216   65,179   45,066   9,595   73,694   52,006   59,595   73,694   52,006   59,595   73,694   52,006   59,595   73,694   52,006   59,595   73,694   52,006   59,595   73,694   52,006   59,595   73,694   52,006   59,595   73,694   52,006   59,595   73,694   52,006   59,595   73,694   52,006   59,595   73,694   52,006   59,595   73,694   52,006   59,595   73,694   52,006   59,595   73,694   52,006   59,595   53,694   52,006   59,595   53,694   52,006   59,595   53,694   52,006   59,595   53,694   52,006   59,595   53,694   52,006   59,595   53,694   52,006   59,595   53,694   52,006   59,595   52,006   59,595   53,694   52,006   59,595   53,694   52,006   59,595   53,694   52,006   59,595   53,694   52,006   59,595   53,694   52,006   59,595   53,694   52,006   59,595   53,694   52,006   59,595   53,694   52,006   50,595   53,694   52,006   50,595   53,694   52,006   50,595   53,694   52,006   50,595   53,694   52,006   50,595   53,694   52,006   52,006   52,006   52,006   52,006   52,006   52,006   52,006   52,006   52,006   52,006   52,006   52,006   52,006   52,006   52,006   52,006   52,006   52,006   52,006   52,006   52,006   52,006   52,006   52,006   52,006   52,006   52,006   52,006   52,006   52,006   52,006   52,006   52,006   52,006   52,006   52,006   52,006   52,006   52,006   52,006   52,006   52,006   52,006   52,006   52,006   52,006   52,006   52,006   52,006   52,006   52,006   52,006   52,006   52,006   52,006   52,006   52,006   52,006   52,006   52,006   52,006   52,006   52,006   52,006   52,006   52,006   52,006   52,006   52,006   52,006   52,006   52,006   52,006   52,006   52,006   52,006   52,006   52,006   52,006   52,006   52,006   52,006   52,006   52,006   52,006   52,006   52,006   52,006   52,006   52,006   52,006   52,006   52,006   52,006   52,006   52,006   52,006   52,006   52,006   52,006   52,006   52,006   52,006   52,006   52,006   52,006   52   |                                            |                   |                |                               |                               |                          |                                   |                              |
| Net plant purchases                                                                                                                                                                                                                                                                                                                                                                                                                                                                                                                                                                                                                                                                                                                                                                                                                                                                                                                                                                                                                                                                                                                                                                                                                                                                                                                                                                                                                                                                                                                                                                                                                                                                                                                                                                                                                                                                                                                                                                                                                                                                                                            | = -                                        |                   |                |                               |                               |                          |                                   |                              |
| Animal health                                                                                                                                                                                                                                                                                                                                                                                                                                                                                                                                                                                                                                                                                                                                                                                                                                                                                                                                                                                                                                                                                                                                                                                                                                                                                                                                                                                                                                                                                                                                                                                                                                                                                                                                                                                                                                                                                                                                                                                                                                                                                                                  |                                            |                   |                |                               |                               |                          |                                   |                              |
| Animal health                                                                                                                                                                                                                                                                                                                                                                                                                                                                                                                                                                                                                                                                                                                                                                                                                                                                                                                                                                                                                                                                                                                                                                                                                                                                                                                                                                                                                                                                                                                                                                                                                                                                                                                                                                                                                                                                                                                                                                                                                                                                                                                  |                                            | 119,171           | 37,920         | 39,210                        | 05,179                        | 45,000                   | 9,595                             | 73,094                       |
| Sereeding expenses                                                                                                                                                                                                                                                                                                                                                                                                                                                                                                                                                                                                                                                                                                                                                                                                                                                                                                                                                                                                                                                                                                                                                                                                                                                                                                                                                                                                                                                                                                                                                                                                                                                                                                                                                                                                                                                                                                                                                                                                                                                                                                             |                                            | 21                | 10             | 20                            | 16                            | 01                       | 03                                | 20                           |
| Contract, cultivation and regrassing 1.17 1.14 1.10 1.12 1.00 1.11 1.15  Dairyshed expenses 1.08 1.06 1.04 1.03 1.02 1.02 1.02 1.03  Electricity 1.10 1.12 1.09 1.10 1.07 1.00 1.02  Fertiliser 1.49 1.42 1.15 1.16 1.01 1.31 1.48  Freight 1.04 1.03 1.04 1.04 1.00 1.31 1.48  Freight 1.04 1.03 1.04 1.04 1.00 1.03 1.04  Grazing costs 1.32 1.44 1.48 1.33 1.03 1.33 1.33 1.63  Owned/Rented grazing block 1.36 1.26 1.08 1.10 1.00 1.21 1.30  Repairs & maintenance 1.35 1.31 1.09 1.05 1.02 1.18 1.30  Stock food costs 1.89 1.96 1.37 1.59 1.07 1.39 1.79  Vehicle costs 1.22 1.13 1.13 1.07 1.08 1.07 1.00  Wages 1.74 1.56 1.63 1.40 1.40 1.02 1.26  Administration 1.12 1.11 1.06 1.06 1.06 1.05 1.09 1.10  Insurance, rates and ACC 1.15 1.14 1.04 1.03 1.03 1.11 1.12  Farm working expenses 1.55 1.14 1.04 1.03 1.03 1.11 1.12  Farm working expenses 1.27 1.90 1.23 1.39 1.03 1.88 1.28  Interest 1.27 1.90 1.23 1.39 1.03 1.68 1.28  Interest paid as % of GFI 1.76 1.76 1.76 1.79 1.26 6% 1.79 1.70 1.09 1.00  TOTHER DATA  Total farm assets (land, stock & plant) 12,894,080 12,032,266 1,544,390 1,554,788 207,091 10,699,666 14,081,476  Return on total farm assets (land, stock & plant) 12,894,080 12,032,266 1,544,390 1,554,788 207,091 10,699,666 14,081,476  Return on total farm assets (land, stock & plant) 12,894,080 12,032,266 1,544,390 1,554,788 207,091 10,699,666 14,081,476  Return on total farm assets (land, stock & plant) 12,894,080 12,032,266 1,544,390 1,554,788 207,091 10,699,666 14,081,476  Return on total farm assets (land, stock & plant) 12,894,080 12,032,266 1,544,390 1,554,788 207,091 10,699,666 14,081,476  Return on total farm assets (land, stock & plant) 12,894,080 12,032,266 1,544,390 1,554,788 207,091 10,699,666 14,081,476  Return on total farm assets (land, stock & plant) 12,894,080 12,032,266 1,544,390 1,554,788 207,091 10,699,666 14,081,476  Return on total farm assets (land, stock & plant) 12,894,080 12,032,266 1,544,390 1,554,788 207,091 10,699,666 14,081,476  Return on total farm assets (land, stock & plant) 12,894,080 12,032,2 |                                            |                   |                |                               |                               |                          |                                   |                              |
| Dairyshed expenses                                                                                                                                                                                                                                                                                                                                                                                                                                                                                                                                                                                                                                                                                                                                                                                                                                                                                                                                                                                                                                                                                                                                                                                                                                                                                                                                                                                                                                                                                                                                                                                                                                                                                                                                                                                                                                                                                                                                                                                                                                                                                                             |                                            |                   |                |                               |                               |                          |                                   |                              |
| Electricity                                                                                                                                                                                                                                                                                                                                                                                                                                                                                                                                                                                                                                                                                                                                                                                                                                                                                                                                                                                                                                                                                                                                                                                                                                                                                                                                                                                                                                                                                                                                                                                                                                                                                                                                                                                                                                                                                                                                                                                                                                                                                                                    |                                            |                   |                |                               |                               |                          |                                   |                              |
| Fertiliser                                                                                                                                                                                                                                                                                                                                                                                                                                                                                                                                                                                                                                                                                                                                                                                                                                                                                                                                                                                                                                                                                                                                                                                                                                                                                                                                                                                                                                                                                                                                                                                                                                                                                                                                                                                                                                                                                                                                                                                                                                                                                                                     |                                            |                   |                |                               |                               |                          |                                   |                              |
| Freight                                                                                                                                                                                                                                                                                                                                                                                                                                                                                                                                                                                                                                                                                                                                                                                                                                                                                                                                                                                                                                                                                                                                                                                                                                                                                                                                                                                                                                                                                                                                                                                                                                                                                                                                                                                                                                                                                                                                                                                                                                                                                                                        |                                            |                   |                |                               |                               |                          |                                   |                              |
| Grazing costs                                                                                                                                                                                                                                                                                                                                                                                                                                                                                                                                                                                                                                                                                                                                                                                                                                                                                                                                                                                                                                                                                                                                                                                                                                                                                                                                                                                                                                                                                                                                                                                                                                                                                                                                                                                                                                                                                                                                                                                                                                                                                                                  |                                            |                   |                |                               |                               |                          |                                   |                              |
| Owned/Rented grazing block         .36         .26         .08         .10         .00         .21         .30           Repairs & maintenance         .35         .31         .09         .05         .02         .18         .30           Stock food costs         .89         .96         .37         .59         .07         .39         .79           Vehicle costs         .22         .13         .13         .07         .08         .07         .10           Wages         .74         .56         .63         .40         .40         .02         1.26           Administration         .12         .11         .06         .06         .05         .09         .10           Insurance, rates and ACC         .15         .14         .04         .03         .03         .11         .12           Farm working expenses         4.55         4.11         2.73         2.48         .82         1.99         4.81           Farm working expenses as % of GFI         61%         55%         70%         58%         55%         53%         67%           Interest         1.27         .90         .23         .39         .03         .68         1.28                                                                                                                                                                                                                                                                                                                                                                                                                                                                                                                                                                                                                                                                                                                                                                                                                                                                                                                                                      | =                                          |                   |                |                               |                               |                          |                                   |                              |
| Repairs & maintenance                                                                                                                                                                                                                                                                                                                                                                                                                                                                                                                                                                                                                                                                                                                                                                                                                                                                                                                                                                                                                                                                                                                                                                                                                                                                                                                                                                                                                                                                                                                                                                                                                                                                                                                                                                                                                                                                                                                                                                                                                                                                                                          | =                                          |                   |                |                               |                               |                          |                                   |                              |
| Stock food costs         .89         .96         .37         .59         .07         .39         .79           Vehicle costs         .22         .13         .13         .07         .08         .07         .10           Wages         .74         .56         .63         .40         .40         .02         1.26           Administration         .12         .11         .06         .06         .05         .09         .10           Insurance, rates and ACC         .15         .14         .04         .03         .03         .11         .12           Farm working expenses         4.55         4.11         2.73         2.48         .82         1.99         4.81           Farm working expenses as % of GFI         61%         55%         70%         58%         55%         53%         67%           Interest paid as % of GFI         17%         12%         6%         9%         2%         18%         18%           OTHER DATA           Total farm assets (land, stock & plant)         12,894,080         12,032,266         1,544,390         1,554,788         207,091         10,699,666         14,081,476           Return on total farm assets         6.1%                                                                                                                                                                                                                                                                                                                                                                                                                                                                                                                                                                                                                                                                                                                                                                                                                                                                                                                             |                                            |                   |                |                               |                               |                          |                                   |                              |
| Vehicle costs         .22         .13         .13         .07         .08         .07         .10           Wages         .74         .56         .63         .40         .40         .02         1.26           Administration         .12         .11         .06         .06         .05         .09         .10           Insurance, rates and ACC         .15         .14         .04         .03         .03         .11         .12           Farm working expenses         4.55         4.11         2.73         2.48         .82         1.99         4.81           Farm working expenses as % of GFI         61%         55%         70%         58%         55%         53%         67%           Interest paid as % of GFI         1.27         .90         .23         .39         .03         .68         1.28           Interest paid as % of GFI         17%         12%         6%         9%         2%         18%         18%           OTHER DATA           Total farm assets (land, stock & plant)         12,894,080         12,032,266         1,544,390         1,554,788         207,091         10,699,666         14,081,476           Return on total farm assets         6.1%                                                                                                                                                                                                                                                                                                                                                                                                                                                                                                                                                                                                                                                                                                                                                                                                                                                                                                                  | ·                                          |                   |                |                               |                               |                          |                                   |                              |
| Wages         .74         .56         .63         .40         .40         .02         1.26           Administration         .12         .11         .06         .06         .05         .09         .10           Insurance, rates and ACC         .15         .14         .04         .03         .03         .11         .12           Farm working expenses         4.55         4.11         2.73         2.48         .82         1.99         4.81           Farm working expenses as % of GFI         61%         55%         70%         58%         55%         53%         67%           Interest         1.27         .90         .23         .39         .03         .68         1.28           Interest paid as % of GFI         17%         12%         6%         9%         2%         18%         18%           OTHER DATA           Total farm assets (land, stock & plant)         12,894,080         12,032,266         1,544,390         1,554,788         207,091         10,699,666         14,081,476           Return on total farm assets         6.1%         9.0%         14.2%         27.2%         205.3%         4.6%         5.1%           Increase (decrease) in term liabilities                                                                                                                                                                                                                                                                                                                                                                                                                                                                                                                                                                                                                                                                                                                                                                                                                                                                                                           |                                            |                   |                |                               |                               |                          |                                   |                              |
| Administration .12 .11 .06 .06 .06 .05 .09 .10 Insurance, rates and ACC .15 .14 .04 .03 .03 .03 .11 .12 .12 Farm working expenses .4.55 .4.11 .2.73 .2.48 .82 .1.99 .4.81 Farm working expenses as % of GFI .61% .55% .70% .58% .55% .53% .67% .10 .127 .90 .23 .39 .03 .68 .1.28 .10 .127 .90 .23 .39 .03 .68 .1.28 .10 .127 .12% .6% .9% .2% .18% .18% .18% .12% .10 .12% .10 .12% .10 .12% .10 .10 .10 .10 .10 .10 .10 .10 .10 .10                                                                                                                                                                                                                                                                                                                                                                                                                                                                                                                                                                                                                                                                                                                                                                                                                                                                                                                                                                                                                                                                                                                                                                                                                                                                                                                                                                                                                                                                                                                                                                                                                                                                                          |                                            |                   |                |                               |                               |                          |                                   |                              |
| Insurance, rates and ACC                                                                                                                                                                                                                                                                                                                                                                                                                                                                                                                                                                                                                                                                                                                                                                                                                                                                                                                                                                                                                                                                                                                                                                                                                                                                                                                                                                                                                                                                                                                                                                                                                                                                                                                                                                                                                                                                                                                                                                                                                                                                                                       | =                                          |                   |                |                               |                               |                          |                                   |                              |
| Farm working expenses 4.55 4.11 2.73 2.48 .82 1.99 4.81 Farm working expenses as % of GFI 61% 55% 70% 58% 55% 53% 67% Interest 1.27 .90 .23 .39 .03 .68 1.28 Interest paid as % of GFI 17% 12% 6% 9% 2% 18% 18% OTHER DATA  Total farm assets (land, stock & plant) 12,894,080 12,032,266 1,544,390 1,554,788 207,091 10,699,666 14,081,476 Return on total farm assets 6.1% 9.0% 14.2% 27.2% 205.3% 4.6% 5.1% Increase (decrease) in term liabilities 146,735 411,537 (54,101) (85,158) 26,295 (260,428) 60,757 Term liabilities per kgms 23.06 18.37 3.42 5.53 .63 13.57 25.08 Min farm trading profit req. for viability 642,681 553,911 129,685 225,821 119,137 352,730 646,918                                                                                                                                                                                                                                                                                                                                                                                                                                                                                                                                                                                                                                                                                                                                                                                                                                                                                                                                                                                                                                                                                                                                                                                                                                                                                                                                                                                                                                            |                                            |                   |                |                               |                               |                          |                                   |                              |
| Farm working expenses as % of GFI 61% 55% 70% 58% 55% 53% 67% interest 1.27 .90 .23 .39 .03 .68 1.28 Interest paid as % of GFI 17% 12% 6% 9% 2% 18% 18% OTHER DATA  Total farm assets (land, stock & plant) 12,894,080 12,032,266 1,544,390 1,554,788 207,091 10,699,666 14,081,476 Return on total farm assets (decrease) in term liabilities 146,735 411,537 (54,101) (85,158) 26,295 (260,428) 60,757 Term liabilities per kgms 23.06 18.37 3.42 5.53 .63 13.57 25.08 Min farm trading profit req. for viability 642,681 553,911 129,685 225,821 119,137 352,730 646,918                                                                                                                                                                                                                                                                                                                                                                                                                                                                                                                                                                                                                                                                                                                                                                                                                                                                                                                                                                                                                                                                                                                                                                                                                                                                                                                                                                                                                                                                                                                                                    |                                            |                   |                |                               |                               |                          |                                   |                              |
| Interest Int | = -                                        |                   |                |                               |                               |                          |                                   |                              |
| Interest paid as % of GFI 17% 12% 6% 9% 2% 18% 18% OTHER DATA  Total farm assets (land, stock & plant) 12,894,080 12,032,266 1,544,390 1,554,788 207,091 10,699,666 14,081,476 Return on total farm assets 6.1% 9.0% 14.2% 27.2% 205.3% 4.6% 5.1% Increase (decrease) in term liabilities 146,735 411,537 (54,101) (85,158) 26,295 (260,428) 60,757 Term liabilities per kgms 23.06 18.37 3.42 5.53 6.63 13.57 25.08 Min farm trading profit req. for viability 642,681 553,911 129,685 225,821 119,137 352,730 646,918                                                                                                                                                                                                                                                                                                                                                                                                                                                                                                                                                                                                                                                                                                                                                                                                                                                                                                                                                                                                                                                                                                                                                                                                                                                                                                                                                                                                                                                                                                                                                                                                        |                                            |                   |                |                               |                               |                          |                                   |                              |
| OTHER DATA           OTHER DATA           Total farm assets (land, stock & plant)         12,894,080         12,032,266         1,544,390         1,554,788         207,091         10,699,666         14,081,476           Return on total farm assets         6.1%         9.0%         14.2%         27.2%         205.3%         4.6%         5.1%           Increase (decrease) in term liabilities         146,735         411,537         (54,101)         (85,158)         26,295         (260,428)         60,757           Term liabilities per kgms         23.06         18.37         3.42         5.53         .63         13.57         25.08           Min farm trading profit req. for viability         642,681         553,911         129,685         225,821         119,137         352,730         646,918                                                                                                                                                                                                                                                                                                                                                                                                                                                                                                                                                                                                                                                                                                                                                                                                                                                                                                                                                                                                                                                                                                                                                                                                                                                                                              |                                            |                   |                |                               |                               |                          |                                   |                              |
| Total farm assets (land, stock & plant)         12,894,080         12,032,266         1,544,390         1,554,788         207,091         10,699,666         14,081,476           Return on total farm assets         6.1%         9.0%         14.2%         27.2%         205.3%         4.6%         5.1%           Increase (decrease) in term liabilities         146,735         411,537         (54,101)         (85,158)         26,295         (260,428)         60,757           Term liabilities per kgms         23.06         18.37         3.42         5.53         .63         13.57         25.08           Min farm trading profit req. for viability         642,681         553,911         129,685         225,821         119,137         352,730         646,918                                                                                                                                                                                                                                                                                                                                                                                                                                                                                                                                                                                                                                                                                                                                                                                                                                                                                                                                                                                                                                                                                                                                                                                                                                                                                                                                        |                                            | 17%               | 12%            | 6%                            | 9%                            | 2%                       | 18%                               | 18%                          |
| Return on total farm assets 6.1% 9.0% 14.2% 27.2% 205.3% 4.6% 5.1% Increase (decrease) in term liabilities 146,735 411,537 (54,101) (85,158) 26,295 (260,428) 60,757 Term liabilities per kgms 23.06 18.37 3.42 5.53 .63 13.57 25.08 Min farm trading profit req. for viability 642,681 553,911 129,685 225,821 119,137 352,730 646,918                                                                                                                                                                                                                                                                                                                                                                                                                                                                                                                                                                                                                                                                                                                                                                                                                                                                                                                                                                                                                                                                                                                                                                                                                                                                                                                                                                                                                                                                                                                                                                                                                                                                                                                                                                                        |                                            | 40.004.555        | 40.000.000     | 4 = 44 = = =                  | 4 == 4 ====                   | 007.55                   | 40.000.005                        | 44.004.45                    |
| Increase (decrease) in term liabilities 146,735 411,537 (54,101) (85,158) 26,295 (260,428) 60,757  Term liabilities per kgms 23.06 18.37 3.42 5.53 .63 13.57 25.08  Min farm trading profit req. for viability 642,681 553,911 129,685 225,821 119,137 352,730 646,918                                                                                                                                                                                                                                                                                                                                                                                                                                                                                                                                                                                                                                                                                                                                                                                                                                                                                                                                                                                                                                                                                                                                                                                                                                                                                                                                                                                                                                                                                                                                                                                                                                                                                                                                                                                                                                                         |                                            |                   |                |                               |                               |                          |                                   |                              |
| Term liabilities per kgms         23.06         18.37         3.42         5.53         .63         13.57         25.08           Min farm trading profit req. for viability         642,681         553,911         129,685         225,821         119,137         352,730         646,918                                                                                                                                                                                                                                                                                                                                                                                                                                                                                                                                                                                                                                                                                                                                                                                                                                                                                                                                                                                                                                                                                                                                                                                                                                                                                                                                                                                                                                                                                                                                                                                                                                                                                                                                                                                                                                   |                                            |                   |                |                               |                               |                          |                                   |                              |
| Min farm trading profit req. for viability 642,681 553,911 129,685 225,821 119,137 352,730 646,918                                                                                                                                                                                                                                                                                                                                                                                                                                                                                                                                                                                                                                                                                                                                                                                                                                                                                                                                                                                                                                                                                                                                                                                                                                                                                                                                                                                                                                                                                                                                                                                                                                                                                                                                                                                                                                                                                                                                                                                                                             |                                            |                   |                |                               |                               |                          |                                   |                              |
|                                                                                                                                                                                                                                                                                                                                                                                                                                                                                                                                                                                                                                                                                                                                                                                                                                                                                                                                                                                                                                                                                                                                                                                                                                                                                                                                                                                                                                                                                                                                                                                                                                                                                                                                                                                                                                                                                                                                                                                                                                                                                                                                |                                            |                   |                |                               |                               |                          |                                   | 25.08                        |
|                                                                                                                                                                                                                                                                                                                                                                                                                                                                                                                                                                                                                                                                                                                                                                                                                                                                                                                                                                                                                                                                                                                                                                                                                                                                                                                                                                                                                                                                                                                                                                                                                                                                                                                                                                                                                                                                                                                                                                                                                                                                                                                                | Min farm trading profit req. for viability | 642,681           | 553,911        | 129,685                       | 225,821                       | 119,137                  | 352,730                           | 646,918                      |
| After allowance for depreciation on plant and machinery. Unduding allowance for change in steak numbers on hand                                                                                                                                                                                                                                                                                                                                                                                                                                                                                                                                                                                                                                                                                                                                                                                                                                                                                                                                                                                                                                                                                                                                                                                                                                                                                                                                                                                                                                                                                                                                                                                                                                                                                                                                                                                                                                                                                                                                                                                                                |                                            |                   |                |                               |                               |                          |                                   | 14/06/2010                   |