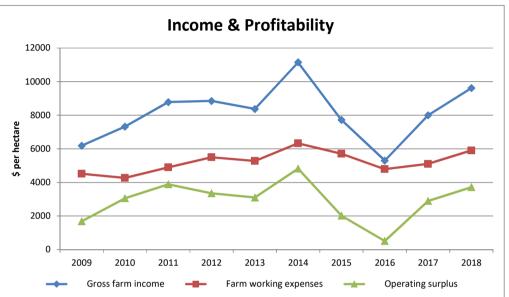

# McIntyre Dick & partners PO Box 848, Invercargill 9840, Ph. 0800 10 30 10 Web. www.mdp.co.nz

| PRODUCTION DATA   Charles                                                                                                                                                                                                                                                                                                                                                                                                                                                                                                                                                                                                                                                                                                                                                                                                                                                                                                                                                                                                                                                                                                                                                                                                                                                                                                                                                                                                                                                                                                                                                                                                                                                                                                                                                                                                                                                                                                                                                                                                                                                                                                      | 2018 Dairy Farm Statistics                 | Owners<br>average | Owners top 20% | 50/50<br>s/milkers<br>average | 50/50<br>s/milkers top<br>20% | LOSM & c/milkers average | Owners with<br>50/50<br>s/milkers | Owners with LOSM & c/milkers |
|--------------------------------------------------------------------------------------------------------------------------------------------------------------------------------------------------------------------------------------------------------------------------------------------------------------------------------------------------------------------------------------------------------------------------------------------------------------------------------------------------------------------------------------------------------------------------------------------------------------------------------------------------------------------------------------------------------------------------------------------------------------------------------------------------------------------------------------------------------------------------------------------------------------------------------------------------------------------------------------------------------------------------------------------------------------------------------------------------------------------------------------------------------------------------------------------------------------------------------------------------------------------------------------------------------------------------------------------------------------------------------------------------------------------------------------------------------------------------------------------------------------------------------------------------------------------------------------------------------------------------------------------------------------------------------------------------------------------------------------------------------------------------------------------------------------------------------------------------------------------------------------------------------------------------------------------------------------------------------------------------------------------------------------------------------------------------------------------------------------------------------|--------------------------------------------|-------------------|----------------|-------------------------------|-------------------------------|--------------------------|-----------------------------------|------------------------------|
| Effective milking hoctares                                                                                                                                                                                                                                                                                                                                                                                                                                                                                                                                                                                                                                                                                                                                                                                                                                                                                                                                                                                                                                                                                                                                                                                                                                                                                                                                                                                                                                                                                                                                                                                                                                                                                                                                                                                                                                                                                                                                                                                                                                                                                                     | PRODUCTION DATA                            |                   |                |                               |                               |                          |                                   |                              |
| Runoff hectares                                                                                                                                                                                                                                                                                                                                                                                                                                                                                                                                                                                                                                                                                                                                                                                                                                                                                                                                                                                                                                                                                                                                                                                                                                                                                                                                                                                                                                                                                                                                                                                                                                                                                                                                                                                                                                                                                                                                                                                                                                                                                                                |                                            | 246               | 222            | 192                           | 152                           | 215                      | 214                               | 259                          |
| Peak cows milkied                                                                                                                                                                                                                                                                                                                                                                                                                                                                                                                                                                                                                                                                                                                                                                                                                                                                                                                                                                                                                                                                                                                                                                                                                                                                                                                                                                                                                                                                                                                                                                                                                                                                                                                                                                                                                                                                                                                                                                                                                                                                                                              | Runoff hectares                            | 183               | 105            | 45                            | 58                            | 21                       | 63                                | 110                          |
| Peak cows milkied                                                                                                                                                                                                                                                                                                                                                                                                                                                                                                                                                                                                                                                                                                                                                                                                                                                                                                                                                                                                                                                                                                                                                                                                                                                                                                                                                                                                                                                                                                                                                                                                                                                                                                                                                                                                                                                                                                                                                                                                                                                                                                              | Cattle on hand at year end                 |                   |                |                               |                               |                          |                                   | 976                          |
| Milk solids (kg)                                                                                                                                                                                                                                                                                                                                                                                                                                                                                                                                                                                                                                                                                                                                                                                                                                                                                                                                                                                                                                                                                                                                                                                                                                                                                                                                                                                                                                                                                                                                                                                                                                                                                                                                                                                                                                                                                                                                                                                                                                                                                                               | Peak cows milked                           |                   |                | 572                           |                               | 639                      | 632                               | 738                          |
| Milk solids (kg)                                                                                                                                                                                                                                                                                                                                                                                                                                                                                                                                                                                                                                                                                                                                                                                                                                                                                                                                                                                                                                                                                                                                                                                                                                                                                                                                                                                                                                                                                                                                                                                                                                                                                                                                                                                                                                                                                                                                                                                                                                                                                                               | Cows per milking hectare                   |                   |                | 2.98                          |                               |                          |                                   | 2.85                         |
| Milk solids (kglocow)  |                                            | 319,464           | 341,352        | 245,497                       |                               | 282,436                  |                                   |                              |
| Milk solids (kg/hg) Milk s |                                            |                   |                |                               |                               | •                        |                                   |                              |
| Milks solids price (\$\frac{\frac{1}{2}}{0}\$)                                                                                                                                                                                                                                                                                                                                                                                                                                                                                                                                                                                                                                                                                                                                                                                                                                                                                                                                                                                                                                                                                                                                                                                                                                                                                                                                                                                                                                                                                                                                                                                                                                                                                                                                                                                                                                                                                                                                                                                                                                                                                 | , <u> </u>                                 | 1.296             |                | 1.279                         |                               | 1.313                    | 1.355                             | 1.278                        |
| Average call roice (\$)                                                                                                                                                                                                                                                                                                                                                                                                                                                                                                                                                                                                                                                                                                                                                                                                                                                                                                                                                                                                                                                                                                                                                                                                                                                                                                                                                                                                                                                                                                                                                                                                                                                                                                                                                                                                                                                                                                                                                                                                                                                                                                        |                                            |                   |                |                               |                               |                          |                                   |                              |
| Navarage cull cow price (8)   7.75   809   832   861   1,741   141   806                                                                                                                                                                                                                                                                                                                                                                                                                                                                                                                                                                                                                                                                                                                                                                                                                                                                                                                                                                                                                                                                                                                                                                                                                                                                                                                                                                                                                                                                                                                                                                                                                                                                                                                                                                                                                                                                                                                                                                                                                                                       |                                            | 88                |                |                               |                               |                          |                                   |                              |
| Per milking expenses                                                                                                                                                                                                                                                                                                                                                                                                                                                                                                                                                                                                                                                                                                                                                                                                                                                                                                                                                                                                                                                                                                                                                                                                                                                                                                                                                                                                                                                                                                                                                                                                                                                                                                                                                                                                                                                                                                                                                                                                                                                                                                           |                                            |                   |                |                               |                               | 1.741                    | 141                               | 806                          |
| Per milking hectare                                                                                                                                                                                                                                                                                                                                                                                                                                                                                                                                                                                                                                                                                                                                                                                                                                                                                                                                                                                                                                                                                                                                                                                                                                                                                                                                                                                                                                                                                                                                                                                                                                                                                                                                                                                                                                                                                                                                                                                                                                                                                                            |                                            |                   |                |                               |                               | ,                        |                                   |                              |
| Gross farm income   9,611   11,618   5,012   7,773   1,967   5,066   9,211   Farm working expenses   5,899   6,333   3,444   4,108   2,338   543   2,376   3,057   Economic farm surplus   3,712   5,285   1,517   3,019   887   2,376   3,057   Economic farm surplus   3,277   3,591   1,681   2,141   662   1,719   3,233   543   2,710   3,233   543   3,157   3,233   543   3,157   3,233   543   3,157   3,233   543   3,157   3,233   543   3,157   3,233   543   3,157   3,233   543   3,157   3,233   543   3,157   3,233   543   3,157   3,233   543   3,157   3,233   3,333   3,13   3,240   3,240   3,240   3,240   3,240   3,240   3,240   3,240   3,240   3,240   3,240   3,240   3,240   3,240   3,240   3,240   3,240   3,240   3,240   3,240   3,240   3,240   3,240   3,240   3,240   3,240   3,240   3,240   3,240   3,240   3,240   3,240   3,240   3,240   3,240   3,240   3,240   3,240   3,240   3,240   3,240   3,240   3,240   3,240   3,240   3,240   3,240   3,240   3,240   3,240   3,240   3,240   3,240   3,240   3,240   3,240   3,240   3,240   3,240   3,240   3,240   3,240   3,240   3,240   3,240   3,240   3,240   3,240   3,240   3,240   3,240   3,240   3,240   3,240   3,240   3,240   3,240   3,240   3,240   3,240   3,240   3,240   3,240   3,240   3,240   3,240   3,240   3,240   3,240   3,240   3,240   3,240   3,240   3,240   3,240   3,240   3,240   3,240   3,240   3,240   3,240   3,240   3,240   3,240   3,240   3,240   3,240   3,240   3,240   3,240   3,240   3,240   3,240   3,240   3,240   3,240   3,240   3,240   3,240   3,240   3,240   3,240   3,240   3,240   3,240   3,240   3,240   3,240   3,240   3,240   3,240   3,240   3,240   3,240   3,240   3,240   3,240   3,240   3,240   3,240   3,240   3,240   3,240   3,240   3,240   3,240   3,240   3,240   3,240   3,240   3,240   3,240   3,240   3,240   3,240   3,240   3,240   3,240   3,240   3,240   3,240   3,240   3,240   3,240   3,240   3,240   3,240   3,240   3,240   3,240   3,240   3,240   3,240   3,240   3,240   3,240   3,240   3,240   3,240   3,240   3,240   3,240   3,240   3,240  |                                            |                   |                |                               |                               |                          |                                   |                              |
| Farm working expenses   5,899   6,333   3,494   4,154   1,080   2,680   6,155   Coperating surplus   3,712   5,286   1,517   3,019   887   2,376   3,057   Economic farm surplus   3,044   4,804   1,088   2,338   543   2,181   2,710   Per Cow   Cross farm income   3,277   3,591   1,681   2,141   662   1,719   3,233   547   2,186   2,141   662   1,719   3,233   2,180   2,180   2,180   2,181   2,710   2,181   2,710   2,181   2,710   2,181   2,710   2,181   2,710   2,181   2,710   2,181   2,710   2,181   2,710   2,181   2,710   2,181   2,710   2,181   2,710   2,181   2,710   2,181   2,710   2,181   2,710   2,181   2,710   2,181   2,710   2,181   2,710   2,181   2,710   2,181   2,710   2,181   2,710   2,181   2,710   2,181   2,710   2,181   2,710   2,181   2,710   2,181   2,710   2,181   2,710   2,181   2,710   2,181   2,710   2,181   2,710   2,181   2,710   2,181   2,710   2,181   2,710   2,181   2,710   2,181   2,710   2,181   2,710   2,181   2,710   2,181   2,710   2,181   2,710   2,181   2,710   2,181   2,710   2,181   2,710   2,181   2,710   2,181   2,710   2,181   2,710   2,181   2,710   2,181   2,710   2,181   2,710   2,181   2,181   2,181   2,181   2,181   2,181   2,181   2,181   2,181   2,181   2,181   2,181   2,181   2,181   2,181   2,181   2,181   2,181   2,181   2,181   2,181   2,181   2,181   2,181   2,181   2,181   2,181   2,181   2,181   2,181   2,181   2,181   2,181   2,181   2,181   2,181   2,181   2,181   2,181   2,181   2,181   2,181   2,181   2,181   2,181   2,181   2,181   2,181   2,181   2,181   2,181   2,181   2,181   2,181   2,181   2,181   2,181   2,181   2,181   2,181   2,181   2,181   2,181   2,181   2,181   2,181   2,181   2,181   2,181   2,181   2,181   2,181   2,181   2,181   2,181   2,181   2,181   2,181   2,181   2,181   2,181   2,181   2,181   2,181   2,181   2,181   2,181   2,181   2,181   2,181   2,181   2,181   2,181   2,181   2,181   2,181   2,181   2,181   2,181   2,181   2,181   2,181   2,181   2,181   2,181   2,181   2,181   2,181   2,181   2,181   2,181   2,181   2,181   2,1   | =                                          | 9.611             | 11.618         | 5.012                         | 7.173                         | 1.967                    | 5.066                             | 9.211                        |
| Operating surplus         3,712         5,285         1,517         3,019         887         2,376         3,057           Fec Comor Economic tarm surplus         3,044         4,804         1,088         2,338         543         2,181         2,710           For Working expenses         2,011         1,957         1,772         1,240         363         913         2,160           Operating surplus         1,266         1,633         509         901         299         606         1,073           Per Milk Solids (kg)         Ter Milk Solids (kg)           Gross farm income         7,42         7,54         3,92         4,29         1,50         3,74         7,21           Farm working expenses         4,55         4,11         2,73         2,48         8,2         1,99         4,81           Operating surplus         2,86         3,43         1,19         1,81         68         1,75         2,28           Post Starm income         2,121,390         2,266,3665         788,327         822,446         382,806         98,808         2,184,484           Gross farm income         2,388,895         2,574,941         961,766         1,086,640         423,156         1,086,436         2,                                                                                                                                                                                                                                                                                                                                                                                                                                                                                                                                                                                                                                                                                                                                                                                                                                                                              |                                            |                   | •              |                               |                               |                          |                                   |                              |
| Economic farm surplus   3,044   4,804   1,088   2,338   543   2,181   2,710     Per Cow   Gross farm income   3,277   3,591   1,681   2,141   662   1,719   3,233     Farm working expenses   2,011   1,957   1,172   1,240   363   913   2,160     Operating surplus   1,266   1,633   509   901   299   806   1,073     Per Milk solids (kg)                                                                                                                                                                                                                                                                                                                                                                                                                                                                                                                                                                                                                                                                                                                                                                                                                                                                                                                                                                                                                                                                                                                                                                                                                                                                                                                                                                                                                                                                                                                                                                                                                                                                                                                                                                                 |                                            |                   |                |                               |                               |                          |                                   |                              |
| Per Cow Gross farm income 3,277 3,591 1,681 2,141 662 1,719 3,232 Farm working expenses 2,011 1,957 1,172 1,240 363 913 2,160 Operating surplus 1,266 1,633 509 901 299 806 1,073 Per Milk solids (kg) Gross farm income 7,42 7,54 3,92 4,29 1,50 3,74 7,21 Farm working expenses 4,55 4,11 2,73 2,48 8,2 1,99 4,81 Operating surplus 2,86 3,43 1,19 1,81 6,8 1,75 2,39 PROFITIABILITY  Milk sales income 2,121,390 2,263,665 788,327 82,446 382,806 998,808 2,184,454 Cattle trading 9 193,372 237,542 137,754 200,674 26,590 18,887 163,973 Gross farm income 2,368,895 2,374,941 961,746 1,086,640 423,156 1,086,436 2,385,944 Farm working expenses 1,453,927 1,405,595 670,562 629,283 232,268 576,854 1,593,929 Interest 424,769 346,270 64,155 107,309 20,258 167,158 416,646 Net farm trading profit* 490,200 826,075 227,028 350,047 170,629 342,424 375,329 Personal expenses 119,171 57,928 59,216 65,179 45,066 9,595 73,694 EXPENSES (Sixgms)  Alignal pruchases 119,171 57,928 59,216 65,179 45,066 9,595 73,694 EXPENSES (Sixgms)  Alignal profit 1,44 1,12 1,13 1,12 0,00 1,11 1,15 1,15 1,15 1,15 1,15 1,15                                                                                                                                                                                                                                                                                                                                                                                                                                                                                                                                                                                                                                                                                                                                                                                                                                                                                                                                                                                                   |                                            |                   |                |                               |                               |                          |                                   |                              |
| Gross farm income   3,277   3,591   1,681   2,141   662   1,719   3,233   7587   7587   1,172   1,240   363   913   2,160   7587   7587   7587   7587   7587   7587   7587   7587   7587   7587   7587   7587   7587   7587   7587   7587   7587   7587   7587   7587   7587   7587   7587   7587   7587   7587   7587   7587   7587   7587   7587   7587   7587   7587   7587   7587   7587   7587   7587   7587   7587   7587   7587   7587   7587   7587   7587   7587   7587   7587   7587   7587   7587   7587   7587   7587   7587   7587   7587   7587   7587   7587   7587   7587   7587   7587   7587   7587   7587   7587   7587   7587   7587   7587   7587   7587   7587   7587   7587   7587   7587   7587   7587   7587   7587   7587   7587   7587   7587   7587   7587   7587   7587   7587   7587   7587   7587   7587   7587   7587   7587   7587   7587   7587   7587   7587   7587   7587   7587   7587   7587   7587   7587   7587   7587   7587   7587   7587   7587   7587   7587   7587   7587   7587   7587   7587   7587   7587   7587   7587   7587   7587   7587   7587   7587   7587   7587   7587   7587   7587   7587   7587   7587   7587   7587   7587   7587   7587   7587   7587   7587   7587   7587   7587   7587   7587   7587   7587   7587   7587   7587   7587   7587   7587   7587   7587   7587   7587   7587   7587   7587   7587   7587   7587   7587   7587   7587   7587   7587   7587   7587   7587   7587   7587   7587   7587   7587   7587   7587   7587   7587   7587   7587   7587   7587   7587   7587   7587   7587   7587   7587   7587   7587   7587   7587   7587   7587   7587   7587   7587   7587   7587   7587   7587   7587   7587   7587   7587   7587   7587   7587   7587   7587   7587   7587   7587   7587   7587   7587   7587   7587   7587   7587   7587   7587   7587   7587   7587   7587   7587   7587   7587   7587   7587   7587   7587   7587   7587   7587   7587   7587   7587   7587   7587   7587   7587   7587   7587   7587   7587   7587   7587   7587   7587   7587   7587   7587   7587   7587   7587   7587   7587   7587   7587   7587 | Per Cow                                    | 3,0-1-1           | .,00-7         | 1,000                         | 2,000                         | 0-10                     | 2,101                             | _,,,,,                       |
| Farm working expenses   2,011   1,957   1,172   1,240   363   913   2,160                                                                                                                                                                                                                                                                                                                                                                                                                                                                                                                                                                                                                                                                                                                                                                                                                                                                                                                                                                                                                                                                                                                                                                                                                                                                                                                                                                                                                                                                                                                                                                                                                                                                                                                                                                                                                                                                                                                                                                                                                                                      |                                            | 3.277             | 3.591          | 1.681                         | 2.141                         | 662                      | 1.719                             | 3.233                        |
| Per Milk solids (kg)                                                                                                                                                                                                                                                                                                                                                                                                                                                                                                                                                                                                                                                                                                                                                                                                                                                                                                                                                                                                                                                                                                                                                                                                                                                                                                                                                                                                                                                                                                                                                                                                                                                                                                                                                                                                                                                                                                                                                                                                                                                                                                           |                                            |                   |                |                               |                               |                          |                                   |                              |
| Per Milk solids (kg)                                                                                                                                                                                                                                                                                                                                                                                                                                                                                                                                                                                                                                                                                                                                                                                                                                                                                                                                                                                                                                                                                                                                                                                                                                                                                                                                                                                                                                                                                                                                                                                                                                                                                                                                                                                                                                                                                                                                                                                                                                                                                                           | _ :                                        |                   |                |                               |                               |                          |                                   |                              |
| Gross farm income                                                                                                                                                                                                                                                                                                                                                                                                                                                                                                                                                                                                                                                                                                                                                                                                                                                                                                                                                                                                                                                                                                                                                                                                                                                                                                                                                                                                                                                                                                                                                                                                                                                                                                                                                                                                                                                                                                                                                                                                                                                                                                              |                                            | .,                | .,000          |                               |                               |                          | 333                               | .,0.0                        |
| Part      | , <del>.</del>                             | 7.42              | 7.54           | 3.92                          | 4.29                          | 1.50                     | 3.74                              | 7.21                         |
| Personal expenses                                                                                                                                                                                                                                                                                                                                                                                                                                                                                                                                                                                                                                                                                                                                                                                                                                                                                                                                                                                                                                                                                                                                                                                                                                                                                                                                                                                                                                                                                                                                                                                                                                                                                                                                                                                                                                                                                                                                                                                                                                                                                                              |                                            |                   |                |                               |                               |                          |                                   |                              |
| Milk sales income  (2,121,390                                                                                                                                                                                                                                                                                                                                                                                                                                                                                                                                                                                                                                                                                                                                                                                                                                                                                                                                                                                                                                                                                                                                                                                                                                                                                                                                                                                                                                                                                                                                                                                                                                                                                                                                                                                                                                                                                                                                                                                                                                                                                                  |                                            |                   |                |                               |                               |                          |                                   |                              |
| Milk sales income 2,121,330 2,263,665 788,327 822,446 382,806 998,808 2,144,454 Cattle trading* 193,372 237,542 137,754 200,674 26,590 18,887 163,973 Gross farm income 2,368,895 2,574,941 961,746 1,086,640 423,156 1,086,436 2,385,904 Farm working expenses 1,453,927 1,403,595 670,562 629,283 232,268 576,854 1,593,929 Interest 490,200 826,075 227,028 350,047 170,629 342,424 375,329 Personal expenses 104,830 118,017 60,338 98,060 81,725 89,285 96,060 Net plant purchases 119,171 57,928 59,216 65,179 45,066 9,595 73,694 EXPENSES (S/kgms)  Animal health 2.1 1.9 2.0 1.6 0.1 0.0 0.2 1.15 expenses 1.4 1.12 1.13 1.12 0.0 0.0 2 1.15 expenses 2.14 1.12 1.13 1.12 0.0 0.0 0.2 1.15 expenses 2.14 1.12 1.13 1.12 0.0 0.0 0.0 1.11 1.15 expenses 2.14 1.12 1.19 1.10 1.12 0.0 0.11 1.15 expenses 2.14 1.12 1.09 1.10 1.07 0.0 0.02 1.15 expenses 2.14 1.12 1.09 1.10 1.07 0.0 0.02 1.15 expenses 2.14 1.12 1.09 1.10 1.07 0.0 0.02 1.15 expenses 2.14 1.12 1.09 1.10 1.07 0.0 0.02 1.15 expenses 2.14 1.14 1.10 1.12 0.00 1.11 1.15 expenses 2.14 1.14 1.10 1.12 0.00 0.0 0.0 0.02 1.15 expenses 2.14 1.14 1.10 1.12 0.00 0.0 0.0 0.02 1.15 expenses 2.14 1.14 1.10 1.15 0.0 0.0 0.0 0.0 0.02 0.00 0.00 0.00 0.                                                                                                                                                                                                                                                                                                                                                                                                                                                                                                                                                                                                                                                                                                                                                                                                                                                                                                 |                                            | 2.00              | 0.10           | 1.10                          | 1.01                          | .00                      | 1.10                              | 2.00                         |
| Cattle trading                                                                                                                                                                                                                                                                                                                                                                                                                                                                                                                                                                                                                                                                                                                                                                                                                                                                                                                                                                                                                                                                                                                                                                                                                                                                                                                                                                                                                                                                                                                                                                                                                                                                                                                                                                                                                                                                                                                                                                                                                                                                                                                 |                                            | 2 121 390         | 2 263 665      | 788 327                       | 822 446                       | 382 806                  | 998 808                           | 2 184 454                    |
| Gross farm income         2,368,895         2,574,941         961,746         1,086,640         423,156         1,086,436         2,385,904           Farm working expenses         1,453,927         1,403,595         670,562         629,283         20,268         576,854         1,593,929           Interest         424,769         345,270         64,155         107,309         20,258         167,158         416,645           Net farm trading profit*         490,200         826,075         227,028         350,047         170,629         342,424         375,329           Personal expenses         104,830         118,017         60,338         98,060         81,725         89,285         96,060           Net plant purchases         119,171         57,928         59,216         65,179         45,066         9,595         73,694           EXPENSES (Skyms)         345,066         9,595         73,694         45,066         9,595         73,694           EXPENSES (Skyms)         341         .12         .13         .12         .00         .02         .15           Contract, cultivation and regrassing         .17         .14         .10         .12         .00         .01         .15           Electricity <td< td=""><td></td><td></td><td></td><td></td><td></td><td></td><td></td><td></td></td<>                                                                                                                                                                                                                                                                                                                                                                                                                                                                                                                                                                                                                                                                                                                                                                       |                                            |                   |                |                               |                               |                          |                                   |                              |
| Farm working expenses                                                                                                                                                                                                                                                                                                                                                                                                                                                                                                                                                                                                                                                                                                                                                                                                                                                                                                                                                                                                                                                                                                                                                                                                                                                                                                                                                                                                                                                                                                                                                                                                                                                                                                                                                                                                                                                                                                                                                                                                                                                                                                          | _                                          |                   |                |                               |                               |                          |                                   |                              |
| Interest   424,769   345,270   64,155   107,309   20,258   167,158   416,645   Net farm trading profit*   490,200   826,075   227,028   350,047   170,629   342,424   375,329   Personal expenses   104,830   118,017   60,338   98,060   81,725   89,285   96,060   Net plant purchases   119,171   57,928   59,216   65,179   45,066   9,595   73,694   EXPENSES (s/kms)                                                                                                                                                                                                                                                                                                                                                                                                                                                                                                                                                                                                                                                                                                                                                                                                                                                                                                                                                                                                                                                                                                                                                                                                                                                                                                                                                                                                                                                                                                                                                                                                                                                                                                                                                     |                                            |                   |                |                               |                               |                          |                                   |                              |
| Net farm trading profit*         490,200         826,075         227,028         350,047         170,629         342,424         375,329           Personal expenses         104,830         118,017         60,338         98,060         81,725         89,285         96,060           Net plant purchases         119,171         57,928         59,216         65,179         45,066         9,595         73,694           EXPENSES (\$/kgms)         3         59,216         65,179         45,066         9,595         73,694           EXPENSES (\$/kgms)         3         14         1.12         1.13         1.12         .00         .02         2.15           Contract, cultivation and regrassing         1.17         1.14         1.10         .12         .00         .01         .15           Contract, cultivation and regrassing         .17         .14         .10         .12         .00         .01         .11         .15           Contract, cultivation and regrassing         .17         .14         .10         .01         .02         .02         .03           Electricity         .10         .12         .09         .10         .07         .00         .02         .13           Electricity                                                                                                                                                                                                                                                                                                                                                                                                                                                                                                                                                                                                                                                                                                                                                                                                                                                                                      |                                            |                   |                |                               |                               |                          |                                   |                              |
| Personal expenses   104,830   118,017   60,338   98,060   81,725   89,285   96,060   Net plant purchases   119,171   57,928   59,216   65,179   45,066   9,595   73,694   52,006   59,595   73,694   52,006   59,595   73,694   52,006   59,595   73,694   52,006   59,595   73,694   52,006   59,595   73,694   52,006   59,595   73,694   52,006   59,595   73,694   52,006   59,595   73,694   52,006   59,595   73,694   52,006   59,595   73,694   52,006   59,595   73,694   52,006   59,595   73,694   52,006   59,595   73,694   52,006   59,595   53,694   52,006   59,595   53,694   52,006   59,595   53,694   52,006   59,595   53,694   52,006   59,595   53,694   52,006   59,595   53,694   52,006   59,595   53,694   52,006   59,595   52,006   59,595   53,694   52,006   59,595   53,694   52,006   59,595   53,694   52,006   59,595   53,694   52,006   59,595   53,694   52,006   59,595   53,694   52,006   59,595   53,694   52,006   59,595   53,694   52,006   50,595   53,694   52,006   50,595   53,694   52,006   50,595   53,694   52,006   50,595   53,694   52,006   50,595   53,694   52,006   52,006   52,006   52,006   52,006   52,006   52,006   52,006   52,006   52,006   52,006   52,006   52,006   52,006   52,006   52,006   52,006   52,006   52,006   52,006   52,006   52,006   52,006   52,006   52,006   52,006   52,006   52,006   52,006   52,006   52,006   52,006   52,006   52,006   52,006   52,006   52,006   52,006   52,006   52,006   52,006   52,006   52,006   52,006   52,006   52,006   52,006   52,006   52,006   52,006   52,006   52,006   52,006   52,006   52,006   52,006   52,006   52,006   52,006   52,006   52,006   52,006   52,006   52,006   52,006   52,006   52,006   52,006   52,006   52,006   52,006   52,006   52,006   52,006   52,006   52,006   52,006   52,006   52,006   52,006   52,006   52,006   52,006   52,006   52,006   52,006   52,006   52,006   52,006   52,006   52,006   52,006   52,006   52,006   52,006   52,006   52,006   52,006   52,006   52,006   52,006   52,006   52,006   52,006   52,006   52,006   52,006   52   |                                            |                   |                |                               |                               |                          |                                   |                              |
| Net plant purchases                                                                                                                                                                                                                                                                                                                                                                                                                                                                                                                                                                                                                                                                                                                                                                                                                                                                                                                                                                                                                                                                                                                                                                                                                                                                                                                                                                                                                                                                                                                                                                                                                                                                                                                                                                                                                                                                                                                                                                                                                                                                                                            | = -                                        |                   |                |                               |                               |                          |                                   |                              |
| Animal health                                                                                                                                                                                                                                                                                                                                                                                                                                                                                                                                                                                                                                                                                                                                                                                                                                                                                                                                                                                                                                                                                                                                                                                                                                                                                                                                                                                                                                                                                                                                                                                                                                                                                                                                                                                                                                                                                                                                                                                                                                                                                                                  |                                            |                   |                |                               |                               |                          |                                   |                              |
| Animal health                                                                                                                                                                                                                                                                                                                                                                                                                                                                                                                                                                                                                                                                                                                                                                                                                                                                                                                                                                                                                                                                                                                                                                                                                                                                                                                                                                                                                                                                                                                                                                                                                                                                                                                                                                                                                                                                                                                                                                                                                                                                                                                  |                                            | 119,171           | 37,920         | 39,210                        | 05,179                        | 45,000                   | 9,595                             | 73,094                       |
| Sereeding expenses                                                                                                                                                                                                                                                                                                                                                                                                                                                                                                                                                                                                                                                                                                                                                                                                                                                                                                                                                                                                                                                                                                                                                                                                                                                                                                                                                                                                                                                                                                                                                                                                                                                                                                                                                                                                                                                                                                                                                                                                                                                                                                             |                                            | 21                | 10             | 20                            | 16                            | 01                       | 03                                | 20                           |
| Contract, cultivation and regrassing 1.17 1.14 1.10 1.12 1.00 1.11 1.15  Dairyshed expenses 1.08 1.06 1.04 1.03 1.02 1.02 1.02 1.03  Electricity 1.10 1.12 1.09 1.10 1.07 1.00 1.02  Fertiliser 1.49 1.42 1.15 1.16 1.01 1.31 1.48  Freight 1.04 1.03 1.04 1.04 1.00 1.31 1.48  Freight 1.04 1.03 1.04 1.04 1.00 1.03 1.04  Grazing costs 1.32 1.44 1.48 1.33 1.03 1.33 1.33 1.63  Owned/Rented grazing block 1.36 1.26 1.08 1.10 1.00 1.21 1.30  Repairs & maintenance 1.35 1.31 1.09 1.05 1.02 1.18 1.30  Stock food costs 1.89 1.96 1.37 1.59 1.07 1.39 1.79  Vehicle costs 1.22 1.13 1.13 1.07 1.08 1.07 1.00  Wages 1.74 1.56 1.63 1.40 1.40 1.02 1.26  Administration 1.12 1.11 1.06 1.06 1.06 1.05 1.09 1.10  Insurance, rates and ACC 1.15 1.14 1.04 1.03 1.03 1.11 1.12  Farm working expenses 1.55 1.14 1.04 1.03 1.03 1.11 1.12  Farm working expenses 1.27 1.90 1.23 1.39 1.03 1.88 1.28  Interest 1.27 1.90 1.23 1.39 1.03 1.68 1.28  Interest paid as % of GFI 1.76 1.76 1.76 1.79 1.26 6% 1.79 1.70 1.09 1.00  TOTHER DATA  Total farm assets (land, stock & plant) 12,894,080 12,032,266 1,544,390 1,554,788 207,091 10,699,666 14,081,476  Return on total farm assets (land, stock & plant) 12,894,080 12,032,266 1,544,390 1,554,788 207,091 10,699,666 14,081,476  Return on total farm assets (land, stock & plant) 12,894,080 12,032,266 1,544,390 1,554,788 207,091 10,699,666 14,081,476  Return on total farm assets (land, stock & plant) 12,894,080 12,032,266 1,544,390 1,554,788 207,091 10,699,666 14,081,476  Return on total farm assets (land, stock & plant) 12,894,080 12,032,266 1,544,390 1,554,788 207,091 10,699,666 14,081,476  Return on total farm assets (land, stock & plant) 12,894,080 12,032,266 1,544,390 1,554,788 207,091 10,699,666 14,081,476  Return on total farm assets (land, stock & plant) 12,894,080 12,032,266 1,544,390 1,554,788 207,091 10,699,666 14,081,476  Return on total farm assets (land, stock & plant) 12,894,080 12,032,266 1,544,390 1,554,788 207,091 10,699,666 14,081,476  Return on total farm assets (land, stock & plant) 12,894,080 12,032,2 |                                            |                   |                |                               |                               |                          |                                   |                              |
| Dairyshed expenses                                                                                                                                                                                                                                                                                                                                                                                                                                                                                                                                                                                                                                                                                                                                                                                                                                                                                                                                                                                                                                                                                                                                                                                                                                                                                                                                                                                                                                                                                                                                                                                                                                                                                                                                                                                                                                                                                                                                                                                                                                                                                                             |                                            |                   |                |                               |                               |                          |                                   |                              |
| Electricity                                                                                                                                                                                                                                                                                                                                                                                                                                                                                                                                                                                                                                                                                                                                                                                                                                                                                                                                                                                                                                                                                                                                                                                                                                                                                                                                                                                                                                                                                                                                                                                                                                                                                                                                                                                                                                                                                                                                                                                                                                                                                                                    |                                            |                   |                |                               |                               |                          |                                   |                              |
| Fertiliser                                                                                                                                                                                                                                                                                                                                                                                                                                                                                                                                                                                                                                                                                                                                                                                                                                                                                                                                                                                                                                                                                                                                                                                                                                                                                                                                                                                                                                                                                                                                                                                                                                                                                                                                                                                                                                                                                                                                                                                                                                                                                                                     |                                            |                   |                |                               |                               |                          |                                   |                              |
| Freight                                                                                                                                                                                                                                                                                                                                                                                                                                                                                                                                                                                                                                                                                                                                                                                                                                                                                                                                                                                                                                                                                                                                                                                                                                                                                                                                                                                                                                                                                                                                                                                                                                                                                                                                                                                                                                                                                                                                                                                                                                                                                                                        |                                            |                   |                |                               |                               |                          |                                   |                              |
| Grazing costs                                                                                                                                                                                                                                                                                                                                                                                                                                                                                                                                                                                                                                                                                                                                                                                                                                                                                                                                                                                                                                                                                                                                                                                                                                                                                                                                                                                                                                                                                                                                                                                                                                                                                                                                                                                                                                                                                                                                                                                                                                                                                                                  |                                            |                   |                |                               |                               |                          |                                   |                              |
| Owned/Rented grazing block         .36         .26         .08         .10         .00         .21         .30           Repairs & maintenance         .35         .31         .09         .05         .02         .18         .30           Stock food costs         .89         .96         .37         .59         .07         .39         .79           Vehicle costs         .22         .13         .13         .07         .08         .07         .10           Wages         .74         .56         .63         .40         .40         .02         1.26           Administration         .12         .11         .06         .06         .05         .09         .10           Insurance, rates and ACC         .15         .14         .04         .03         .03         .11         .12           Farm working expenses         4.55         4.11         2.73         2.48         .82         1.99         4.81           Farm working expenses as % of GFI         61%         55%         70%         58%         55%         53%         67%           Interest         1.27         .90         .23         .39         .03         .68         1.28                                                                                                                                                                                                                                                                                                                                                                                                                                                                                                                                                                                                                                                                                                                                                                                                                                                                                                                                                      | =                                          |                   |                |                               |                               |                          |                                   |                              |
| Repairs & maintenance                                                                                                                                                                                                                                                                                                                                                                                                                                                                                                                                                                                                                                                                                                                                                                                                                                                                                                                                                                                                                                                                                                                                                                                                                                                                                                                                                                                                                                                                                                                                                                                                                                                                                                                                                                                                                                                                                                                                                                                                                                                                                                          | =                                          |                   |                |                               |                               |                          |                                   |                              |
| Stock food costs         .89         .96         .37         .59         .07         .39         .79           Vehicle costs         .22         .13         .13         .07         .08         .07         .10           Wages         .74         .56         .63         .40         .40         .02         1.26           Administration         .12         .11         .06         .06         .05         .09         .10           Insurance, rates and ACC         .15         .14         .04         .03         .03         .11         .12           Farm working expenses         4.55         4.11         2.73         2.48         .82         1.99         4.81           Farm working expenses as % of GFI         61%         55%         70%         58%         55%         53%         67%           Interest paid as % of GFI         17%         12%         6%         9%         2%         18%         18%           OTHER DATA           Total farm assets (land, stock & plant)         12,894,080         12,032,266         1,544,390         1,554,788         207,091         10,699,666         14,081,476           Return on total farm assets         6.1%                                                                                                                                                                                                                                                                                                                                                                                                                                                                                                                                                                                                                                                                                                                                                                                                                                                                                                                             |                                            |                   |                |                               |                               |                          |                                   |                              |
| Vehicle costs         .22         .13         .13         .07         .08         .07         .10           Wages         .74         .56         .63         .40         .40         .02         1.26           Administration         .12         .11         .06         .06         .05         .09         .10           Insurance, rates and ACC         .15         .14         .04         .03         .03         .11         .12           Farm working expenses         4.55         4.11         2.73         2.48         .82         1.99         4.81           Farm working expenses as % of GFI         61%         55%         70%         58%         55%         53%         67%           Interest paid as % of GFI         1.27         .90         .23         .39         .03         .68         1.28           Interest paid as % of GFI         17%         12%         6%         9%         2%         18%         18%           OTHER DATA           Total farm assets (land, stock & plant)         12,894,080         12,032,266         1,544,390         1,554,788         207,091         10,699,666         14,081,476           Return on total farm assets         6.1%                                                                                                                                                                                                                                                                                                                                                                                                                                                                                                                                                                                                                                                                                                                                                                                                                                                                                                                  | ·                                          |                   |                |                               |                               |                          |                                   |                              |
| Wages         .74         .56         .63         .40         .40         .02         1.26           Administration         .12         .11         .06         .06         .05         .09         .10           Insurance, rates and ACC         .15         .14         .04         .03         .03         .11         .12           Farm working expenses         4.55         4.11         2.73         2.48         .82         1.99         4.81           Farm working expenses as % of GFI         61%         55%         70%         58%         55%         53%         67%           Interest         1.27         .90         .23         .39         .03         .68         1.28           Interest paid as % of GFI         17%         12%         6%         9%         2%         18%         18%           OTHER DATA           Total farm assets (land, stock & plant)         12,894,080         12,032,266         1,544,390         1,554,788         207,091         10,699,666         14,081,476           Return on total farm assets         6.1%         9.0%         14.2%         27.2%         205.3%         4.6%         5.1%           Increase (decrease) in term liabilities                                                                                                                                                                                                                                                                                                                                                                                                                                                                                                                                                                                                                                                                                                                                                                                                                                                                                                           |                                            |                   |                |                               |                               |                          |                                   |                              |
| Administration .12 .11 .06 .06 .06 .05 .09 .10 Insurance, rates and ACC .15 .14 .04 .03 .03 .03 .11 .12 .12 Farm working expenses .4.55 .4.11 .2.73 .2.48 .82 .1.99 .4.81 Farm working expenses as % of GFI .61% .55% .70% .58% .55% .53% .67% .10 .127 .90 .23 .39 .03 .68 .1.28 .10 .127 .90 .23 .39 .03 .68 .1.28 .10 .127 .12% .6% .9% .2% .18% .18% .18% .12% .10 .12% .10 .12% .10 .12% .10 .10 .10 .10 .10 .10 .10 .10 .10 .10                                                                                                                                                                                                                                                                                                                                                                                                                                                                                                                                                                                                                                                                                                                                                                                                                                                                                                                                                                                                                                                                                                                                                                                                                                                                                                                                                                                                                                                                                                                                                                                                                                                                                          |                                            |                   |                |                               |                               |                          |                                   |                              |
| Insurance, rates and ACC                                                                                                                                                                                                                                                                                                                                                                                                                                                                                                                                                                                                                                                                                                                                                                                                                                                                                                                                                                                                                                                                                                                                                                                                                                                                                                                                                                                                                                                                                                                                                                                                                                                                                                                                                                                                                                                                                                                                                                                                                                                                                                       | =                                          |                   |                |                               |                               |                          |                                   |                              |
| Farm working expenses 4.55 4.11 2.73 2.48 .82 1.99 4.81 Farm working expenses as % of GFI 61% 55% 70% 58% 55% 53% 67% Interest 1.27 .90 .23 .39 .03 .68 1.28 Interest paid as % of GFI 17% 12% 6% 9% 2% 18% 18% OTHER DATA  Total farm assets (land, stock & plant) 12,894,080 12,032,266 1,544,390 1,554,788 207,091 10,699,666 14,081,476 Return on total farm assets 6.1% 9.0% 14.2% 27.2% 205.3% 4.6% 5.1% Increase (decrease) in term liabilities 146,735 411,537 (54,101) (85,158) 26,295 (260,428) 60,757 Term liabilities per kgms 23.06 18.37 3.42 5.53 .63 13.57 25.08 Min farm trading profit req. for viability 642,681 553,911 129,685 225,821 119,137 352,730 646,918                                                                                                                                                                                                                                                                                                                                                                                                                                                                                                                                                                                                                                                                                                                                                                                                                                                                                                                                                                                                                                                                                                                                                                                                                                                                                                                                                                                                                                            |                                            |                   |                |                               |                               |                          |                                   |                              |
| Farm working expenses as % of GFI 61% 55% 70% 58% 55% 53% 67% interest 1.27 .90 .23 .39 .03 .68 1.28 Interest paid as % of GFI 17% 12% 6% 9% 2% 18% 18% OTHER DATA  Total farm assets (land, stock & plant) 12,894,080 12,032,266 1,544,390 1,554,788 207,091 10,699,666 14,081,476 Return on total farm assets (decrease) in term liabilities 146,735 411,537 (54,101) (85,158) 26,295 (260,428) 60,757 Term liabilities per kgms 23.06 18.37 3.42 5.53 .63 13.57 25.08 Min farm trading profit req. for viability 642,681 553,911 129,685 225,821 119,137 352,730 646,918                                                                                                                                                                                                                                                                                                                                                                                                                                                                                                                                                                                                                                                                                                                                                                                                                                                                                                                                                                                                                                                                                                                                                                                                                                                                                                                                                                                                                                                                                                                                                    |                                            |                   |                |                               |                               |                          |                                   |                              |
| Interest Int | = -                                        |                   |                |                               |                               |                          |                                   |                              |
| Interest paid as % of GFI 17% 12% 6% 9% 2% 18% 18% OTHER DATA  Total farm assets (land, stock & plant) 12,894,080 12,032,266 1,544,390 1,554,788 207,091 10,699,666 14,081,476 Return on total farm assets 6.1% 9.0% 14.2% 27.2% 205.3% 4.6% 5.1% Increase (decrease) in term liabilities 146,735 411,537 (54,101) (85,158) 26,295 (260,428) 60,757 Term liabilities per kgms 23.06 18.37 3.42 5.53 6.63 13.57 25.08 Min farm trading profit req. for viability 642,681 553,911 129,685 225,821 119,137 352,730 646,918                                                                                                                                                                                                                                                                                                                                                                                                                                                                                                                                                                                                                                                                                                                                                                                                                                                                                                                                                                                                                                                                                                                                                                                                                                                                                                                                                                                                                                                                                                                                                                                                        |                                            |                   |                |                               |                               |                          |                                   |                              |
| OTHER DATA           OTHER DATA           Total farm assets (land, stock & plant)         12,894,080         12,032,266         1,544,390         1,554,788         207,091         10,699,666         14,081,476           Return on total farm assets         6.1%         9.0%         14.2%         27.2%         205.3%         4.6%         5.1%           Increase (decrease) in term liabilities         146,735         411,537         (54,101)         (85,158)         26,295         (260,428)         60,757           Term liabilities per kgms         23.06         18.37         3.42         5.53         .63         13.57         25.08           Min farm trading profit req. for viability         642,681         553,911         129,685         225,821         119,137         352,730         646,918                                                                                                                                                                                                                                                                                                                                                                                                                                                                                                                                                                                                                                                                                                                                                                                                                                                                                                                                                                                                                                                                                                                                                                                                                                                                                              |                                            |                   |                |                               |                               |                          |                                   |                              |
| Total farm assets (land, stock & plant)         12,894,080         12,032,266         1,544,390         1,554,788         207,091         10,699,666         14,081,476           Return on total farm assets         6.1%         9.0%         14.2%         27.2%         205.3%         4.6%         5.1%           Increase (decrease) in term liabilities         146,735         411,537         (54,101)         (85,158)         26,295         (260,428)         60,757           Term liabilities per kgms         23.06         18.37         3.42         5.53         .63         13.57         25.08           Min farm trading profit req. for viability         642,681         553,911         129,685         225,821         119,137         352,730         646,918                                                                                                                                                                                                                                                                                                                                                                                                                                                                                                                                                                                                                                                                                                                                                                                                                                                                                                                                                                                                                                                                                                                                                                                                                                                                                                                                        |                                            | 17%               | 12%            | 6%                            | 9%                            | 2%                       | 18%                               | 18%                          |
| Return on total farm assets 6.1% 9.0% 14.2% 27.2% 205.3% 4.6% 5.1% Increase (decrease) in term liabilities 146,735 411,537 (54,101) (85,158) 26,295 (260,428) 60,757 Term liabilities per kgms 23.06 18.37 3.42 5.53 .63 13.57 25.08 Min farm trading profit req. for viability 642,681 553,911 129,685 225,821 119,137 352,730 646,918                                                                                                                                                                                                                                                                                                                                                                                                                                                                                                                                                                                                                                                                                                                                                                                                                                                                                                                                                                                                                                                                                                                                                                                                                                                                                                                                                                                                                                                                                                                                                                                                                                                                                                                                                                                        |                                            | 40.004.555        | 40.000.000     | 4 = 44 = = =                  | 4 == 4 ====                   | 007.55                   | 40.000.005                        | 44.004.45                    |
| Increase (decrease) in term liabilities 146,735 411,537 (54,101) (85,158) 26,295 (260,428) 60,757  Term liabilities per kgms 23.06 18.37 3.42 5.53 .63 13.57 25.08  Min farm trading profit req. for viability 642,681 553,911 129,685 225,821 119,137 352,730 646,918                                                                                                                                                                                                                                                                                                                                                                                                                                                                                                                                                                                                                                                                                                                                                                                                                                                                                                                                                                                                                                                                                                                                                                                                                                                                                                                                                                                                                                                                                                                                                                                                                                                                                                                                                                                                                                                         |                                            |                   |                |                               |                               |                          |                                   |                              |
| Term liabilities per kgms         23.06         18.37         3.42         5.53         .63         13.57         25.08           Min farm trading profit req. for viability         642,681         553,911         129,685         225,821         119,137         352,730         646,918                                                                                                                                                                                                                                                                                                                                                                                                                                                                                                                                                                                                                                                                                                                                                                                                                                                                                                                                                                                                                                                                                                                                                                                                                                                                                                                                                                                                                                                                                                                                                                                                                                                                                                                                                                                                                                   |                                            |                   |                |                               |                               |                          |                                   |                              |
| Min farm trading profit req. for viability 642,681 553,911 129,685 225,821 119,137 352,730 646,918                                                                                                                                                                                                                                                                                                                                                                                                                                                                                                                                                                                                                                                                                                                                                                                                                                                                                                                                                                                                                                                                                                                                                                                                                                                                                                                                                                                                                                                                                                                                                                                                                                                                                                                                                                                                                                                                                                                                                                                                                             |                                            |                   |                |                               |                               |                          |                                   |                              |
|                                                                                                                                                                                                                                                                                                                                                                                                                                                                                                                                                                                                                                                                                                                                                                                                                                                                                                                                                                                                                                                                                                                                                                                                                                                                                                                                                                                                                                                                                                                                                                                                                                                                                                                                                                                                                                                                                                                                                                                                                                                                                                                                |                                            |                   |                |                               |                               |                          |                                   | 25.08                        |
|                                                                                                                                                                                                                                                                                                                                                                                                                                                                                                                                                                                                                                                                                                                                                                                                                                                                                                                                                                                                                                                                                                                                                                                                                                                                                                                                                                                                                                                                                                                                                                                                                                                                                                                                                                                                                                                                                                                                                                                                                                                                                                                                | Min farm trading profit req. for viability | 642,681           | 553,911        | 129,685                       | 225,821                       | 119,137                  | 352,730                           | 646,918                      |
| After allowance for depreciation on plant and machinery. Unduding allowance for change in steak numbers on hand                                                                                                                                                                                                                                                                                                                                                                                                                                                                                                                                                                                                                                                                                                                                                                                                                                                                                                                                                                                                                                                                                                                                                                                                                                                                                                                                                                                                                                                                                                                                                                                                                                                                                                                                                                                                                                                                                                                                                                                                                |                                            |                   |                |                               |                               |                          |                                   | 14/06/2010                   |