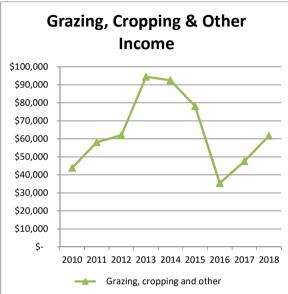

77<br>21%               | 34%                  | 37%                  |
| Min farm trading profit req. for viability         | 127,700              | 122,015              | 212,275                      | 171,662                      | 462,829              | 418,776              |
| wiin ramii tradiing pront req. 101 viability       | 121,100              | 122,013              | 212,273                      | 17 1,002                     | 702,029              | +10,770              |

<sup>\*</sup> After allowance for depreciation on plant and machinery. + Including allowance for change in stock numbers on hand.

# M<sup>c</sup>Intyre Dick

## Sheep, Beef & Deer Farms 3,000 to 5,000su - Nine Year Trend

Date updated:

PO Box 848, Invercargill 9840, Ph. 0800 10 30 10 Web. www.mdp.co.nz







14/06/2019





## **Farm Stats Interpretation Guide**

#### **FINANCIAL ANALYSIS**

Operating surplus = gross farm income – farm working expenses Economic farm surplus = net farm trading profit – (interest and rent + labour adjustment)

• The labour adjustment is added when farmer is an owner operator and is included where working owners are not paid for their labour. It is calculated as follows:-

#### Peak cows milked x \$140 labour rate

If less than \$30,800 use \$30,800

If between \$30,801 and \$69,999 calculate peak cows milked x \$140

If greater than \$70,000 use \$70,000 as maximum labour adjustment

#### **PROFITABILITY**

Milk sales income = total milk income - Dairy NZ fee + Fonterra dividend (if any)

# Cattle account surplus = cash surplus from accounts +/- change in va