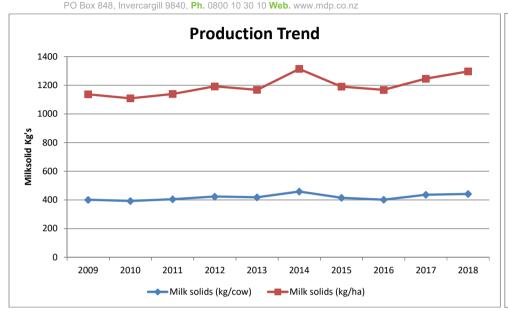

# McIntyre Dick & partners PO Box 848, Invercargill 9840, Ph. 0800 10 30 10 Web. www.mdp.co.nz

| PRODUCTION DATA   Charles                                                                                                                                                                                                                                                                                                                                                                                                                                                                                                                                                                                                                                                                                                                                                                                                                                                                                                                                                                                                                                                                                                                                                                                                                                                                                                                                                                                                                                                                                                                                                                                                                                                                                                                                                                                                                                                                                                                                                                                                                                                                                                      | 2018 Dairy Farm Statistics                 | Owners<br>average | Owners top 20% | 50/50<br>s/milkers<br>average | 50/50<br>s/milkers top<br>20% | LOSM & c/milkers average | Owners with<br>50/50<br>s/milkers | Owners with LOSM & c/milkers |
|--------------------------------------------------------------------------------------------------------------------------------------------------------------------------------------------------------------------------------------------------------------------------------------------------------------------------------------------------------------------------------------------------------------------------------------------------------------------------------------------------------------------------------------------------------------------------------------------------------------------------------------------------------------------------------------------------------------------------------------------------------------------------------------------------------------------------------------------------------------------------------------------------------------------------------------------------------------------------------------------------------------------------------------------------------------------------------------------------------------------------------------------------------------------------------------------------------------------------------------------------------------------------------------------------------------------------------------------------------------------------------------------------------------------------------------------------------------------------------------------------------------------------------------------------------------------------------------------------------------------------------------------------------------------------------------------------------------------------------------------------------------------------------------------------------------------------------------------------------------------------------------------------------------------------------------------------------------------------------------------------------------------------------------------------------------------------------------------------------------------------------|--------------------------------------------|-------------------|----------------|-------------------------------|-------------------------------|--------------------------|-----------------------------------|------------------------------|
| Effective milking hoctares                                                                                                                                                                                                                                                                                                                                                                                                                                                                                                                                                                                                                                                                                                                                                                                                                                                                                                                                                                                                                                                                                                                                                                                                                                                                                                                                                                                                                                                                                                                                                                                                                                                                                                                                                                                                                                                                                                                                                                                                                                                                                                     | PRODUCTION DATA                            |                   |                |                               |                               |                          |                                   |                              |
| Runoff hectares                                                                                                                                                                                                                                                                                                                                                                                                                                                                                                                                                                                                                                                                                                                                                                                                                                                                                                                                                                                                                                                                                                                                                                                                                                                                                                                                                                                                                                                                                                                                                                                                                                                                                                                                                                                                                                                                                                                                                                                                                                                                                                                |                                            | 246               | 222            | 192                           | 152                           | 215                      | 214                               | 259                          |
| Peak cows milkied                                                                                                                                                                                                                                                                                                                                                                                                                                                                                                                                                                                                                                                                                                                                                                                                                                                                                                                                                                                                                                                                                                                                                                                                                                                                                                                                                                                                                                                                                                                                                                                                                                                                                                                                                                                                                                                                                                                                                                                                                                                                                                              | Runoff hectares                            | 183               | 105            | 45                            | 58                            | 21                       | 63                                | 110                          |
| Peak cows milkied                                                                                                                                                                                                                                                                                                                                                                                                                                                                                                                                                                                                                                                                                                                                                                                                                                                                                                                                                                                                                                                                                                                                                                                                                                                                                                                                                                                                                                                                                                                                                                                                                                                                                                                                                                                                                                                                                                                                                                                                                                                                                                              | Cattle on hand at year end                 |                   |                |                               |                               |                          |                                   | 976                          |
| Milk solids (kg)                                                                                                                                                                                                                                                                                                                                                                                                                                                                                                                                                                                                                                                                                                                                                                                                                                                                                                                                                                                                                                                                                                                                                                                                                                                                                                                                                                                                                                                                                                                                                                                                                                                                                                                                                                                                                                                                                                                                                                                                                                                                                                               | Peak cows milked                           |                   |                | 572                           |                               | 639                      | 632                               | 738                          |
| Milk solids (kg)                                                                                                                                                                                                                                                                                                                                                                                                                                                                                                                                                                                                                                                                                                                                                                                                                                                                                                                                                                                                                                                                                                                                                                                                                                                                                                                                                                                                                                                                                                                                                                                                                                                                                                                                                                                                                                                                                                                                                                                                                                                                                                               | Cows per milking hectare                   |                   |                | 2.98                          |                               |                          |                                   | 2.85                         |
| Milk solids (kglocow)  |                                            | 319,464           | 341,352        | 245,497                       |                               | 282,436                  |                                   |                              |
| Milk solids (kg/hg) Milk s |                                            |                   |                |                               |                               | •                        |                                   |                              |
| Milks solids price (\$\frac{\frac{1}{2}}{0}\$)                                                                                                                                                                                                                                                                                                                                                                                                                                                                                                                                                                                                                                                                                                                                                                                                                                                                                                                                                                                                                                                                                                                                                                                                                                                                                                                                                                                                                                                                                                                                                                                                                                                                                                                                                                                                                                                                                                                                                                                                                                                                                 | , <u> </u>                                 | 1.296             |                | 1.279                         |                               | 1.313                    | 1.355                             | 1.278                        |
| Average call roice (\$)                                                                                                                                                                                                                                                                                                                                                                                                                                                                                                                                                                                                                                                                                                                                                                                                                                                                                                                                                                                                                                                                                                                                                                                                                                                                                                                                                                                                                                                                                                                                                                                                                                                                                                                                                                                                                                                                                                                                                                                                                                                                                                        |                                            |                   |                |                               |                               |                          |                                   |                              |
| Navarage cull cow price (8)   7.75   809   832   861   1,741   141   806                                                                                                                                                                                                                                                                                                                                                                                                                                                                                                                                                                                                                                                                                                                                                                                                                                                                                                                                                                                                                                                                                                                                                                                                                                                                                                                                                                                                                                                                                                                                                                                                                                                                                                                                                                                                                                                                                                                                                                                                                                                       |                                            | 88                |                |                               |                               |                          |                                   |                              |
| Per milking expenses                                                                                                                                                                                                                                                                                                                                                                                                                                                                                                                                                                                                                                                                                                                                                                                                                                                                                                                                                                                                                                                                                                                                                                                                                                                                                                                                                                                                                                                                                                                                                                                                                                                                                                                                                                                                                                                                                                                                                                                                                                                                                                           |                                            |                   |                |                               |                               | 1.741                    | 141                               | 806                          |
| Per milking hectare                                                                                                                                                                                                                                                                                                                                                                                                                                                                                                                                                                                                                                                                                                                                                                                                                                                                                                                                                                                                                                                                                                                                                                                                                                                                                                                                                                                                                                                                                                                                                                                                                                                                                                                                                                                                                                                                                                                                                                                                                                                                                                            |                                            |                   |                |                               |                               | ,                        |                                   |                              |
| Gross farm income   9,611   11,618   5,012   7,773   1,967   5,066   9,211   Farm working expenses   5,899   6,333   3,444   4,108   2,338   543   2,376   3,057   Economic farm surplus   3,712   5,285   1,517   3,019   887   2,376   3,057   Economic farm surplus   3,277   3,591   1,681   2,141   662   1,719   3,233   543   2,710   3,233   543   3,157   3,233   543   3,157   3,233   543   3,157   3,233   543   3,157   3,233   543   3,157   3,233   543   3,157   3,233   543   3,157   3,233   543   3,157   3,233   543   3,157   3,233   543   3,157   3,233   3,333   3,13   3,240   3,240   3,240   3,240   3,240   3,240   3,240   3,240   3,240   3,240   3,240   3,240   3,240   3,240   3,240   3,240   3,240   3,240   3,240   3,240   3,240   3,240   3,240   3,240   3,240   3,240   3,240   3,240   3,240   3,240   3,240   3,240   3,240   3,240   3,240   3,240   3,240   3,240   3,240   3,240   3,240   3,240   3,240   3,240   3,240   3,240   3,240   3,240   3,240   3,240   3,240   3,240   3,240   3,240   3,240   3,240   3,240   3,240   3,240   3,240   3,240   3,240   3,240   3,240   3,240   3,240   3,240   3,240   3,240   3,240   3,240   3,240   3,240   3,240   3,240   3,240   3,240   3,240   3,240   3,240   3,240   3,240   3,240   3,240   3,240   3,240   3,240   3,240   3,240   3,240   3,240   3,240   3,240   3,240   3,240   3,240   3,240   3,240   3,240   3,240   3,240   3,240   3,240   3,240   3,240   3,240   3,240   3,240   3,240   3,240   3,240   3,240   3,240   3,240   3,240   3,240   3,240   3,240   3,240   3,240   3,240   3,240   3,240   3,240   3,240   3,240   3,240   3,240   3,240   3,240   3,240   3,240   3,240   3,240   3,240   3,240   3,240   3,240   3,240   3,240   3,240   3,240   3,240   3,240   3,240   3,240   3,240   3,240   3,240   3,240   3,240   3,240   3,240   3,240   3,240   3,240   3,240   3,240   3,240   3,240   3,240   3,240   3,240   3,240   3,240   3,240   3,240   3,240   3,240   3,240   3,240   3,240   3,240   3,240   3,240   3,240   3,240   3,240   3,240   3,240   3,240   3,240   3,240   3,240  |                                            |                   |                |                               |                               |                          |                                   |                              |
| Farm working expenses   5,899   6,333   3,494   4,154   1,080   2,680   6,155   Coperating surplus   3,712   5,286   1,517   3,019   887   2,376   3,057   Economic farm surplus   3,044   4,804   1,088   2,338   543   2,181   2,710   Per Cow   Cross farm income   3,277   3,591   1,681   2,141   662   1,719   3,233   547   2,186   2,141   662   1,719   3,233   2,180   2,180   2,180   2,181   2,710   2,181   2,710   2,181   2,710   2,181   2,710   2,181   2,710   2,181   2,710   2,181   2,710   2,181   2,710   2,181   2,710   2,181   2,710   2,181   2,710   2,181   2,710   2,181   2,710   2,181   2,710   2,181   2,710   2,181   2,710   2,181   2,710   2,181   2,710   2,181   2,710   2,181   2,710   2,181   2,710   2,181   2,710   2,181   2,710   2,181   2,710   2,181   2,710   2,181   2,710   2,181   2,710   2,181   2,710   2,181   2,710   2,181   2,710   2,181   2,710   2,181   2,710   2,181   2,710   2,181   2,710   2,181   2,710   2,181   2,710   2,181   2,710   2,181   2,710   2,181   2,710   2,181   2,710   2,181   2,710   2,181   2,710   2,181   2,710   2,181   2,710   2,181   2,710   2,181   2,710   2,181   2,710   2,181   2,181   2,181   2,181   2,181   2,181   2,181   2,181   2,181   2,181   2,181   2,181   2,181   2,181   2,181   2,181   2,181   2,181   2,181   2,181   2,181   2,181   2,181   2,181   2,181   2,181   2,181   2,181   2,181   2,181   2,181   2,181   2,181   2,181   2,181   2,181   2,181   2,181   2,181   2,181   2,181   2,181   2,181   2,181   2,181   2,181   2,181   2,181   2,181   2,181   2,181   2,181   2,181   2,181   2,181   2,181   2,181   2,181   2,181   2,181   2,181   2,181   2,181   2,181   2,181   2,181   2,181   2,181   2,181   2,181   2,181   2,181   2,181   2,181   2,181   2,181   2,181   2,181   2,181   2,181   2,181   2,181   2,181   2,181   2,181   2,181   2,181   2,181   2,181   2,181   2,181   2,181   2,181   2,181   2,181   2,181   2,181   2,181   2,181   2,181   2,181   2,181   2,181   2,181   2,181   2,181   2,181   2,181   2,181   2,181   2,181   2,181   2,181   2,1   | =                                          | 9.611             | 11.618         | 5.012                         | 7.173                         | 1.967                    | 5.066                             | 9.211                        |
| Operating surplus         3,712         5,285         1,517         3,019         887         2,376         3,057           Fec Comor Economic tarm surplus         3,044         4,804         1,088         2,338         543         2,181         2,710           For Working expenses         2,011         1,957         1,772         1,240         363         913         2,160           Operating surplus         1,266         1,633         509         901         299         606         1,073           Per Milk Solids (kg)         Ter Milk Solids (kg)           Gross farm income         7,42         7,54         3,92         4,29         1,50         3,74         7,21           Farm working expenses         4,55         4,11         2,73         2,48         8,2         1,99         4,81           Operating surplus         2,86         3,43         1,19         1,81         68         1,75         2,28           Post Starm income         2,121,390         2,266,3665         788,327         822,446         382,806         98,808         2,184,484           Gross farm income         2,388,895         2,574,941         961,766         1,086,640         423,156         1,086,436         2,                                                                                                                                                                                                                                                                                                                                                                                                                                                                                                                                                                                                                                                                                                                                                                                                                                                                              |                                            |                   | •              |                               |                               |                          |                                   |                              |
| Economic farm surplus   3,044   4,804   1,088   2,338   543   2,181   2,710     Per Cow   Gross farm income   3,277   3,591   1,681   2,141   662   1,719   3,233     Farm working expenses   2,011   1,957   1,172   1,240   363   913   2,160     Operating surplus   1,266   1,633   509   901   299   806   1,073     Per Milk solids (kg)                                                                                                                                                                                                                                                                                                                                                                                                                                                                                                                                                                                                                                                                                                                                                                                                                                                                                                                                                                                                                                                                                                                                                                                                                                                                                                                                                                                                                                                                                                                                                                                                                                                                                                                                                                                 |                                            |                   |                |                               |                               |                          |                                   |                              |
| Per Cow Gross farm income 3,277 3,591 1,681 2,141 662 1,719 3,232 Farm working expenses 2,011 1,957 1,172 1,240 363 913 2,160 Operating surplus 1,266 1,633 509 901 299 806 1,073 Per Milk solids (kg) Gross farm income 7,42 7,54 3,92 4,29 1,50 3,74 7,21 Farm working expenses 4,55 4,11 2,73 2,48 8,2 1,99 4,81 Operating surplus 2,86 3,43 1,19 1,81 6,8 1,75 2,39 PROFITIABILITY  Milk sales income 2,121,390 2,263,665 788,327 82,446 382,806 998,808 2,184,454 Cattle trading 9 193,372 237,542 137,754 200,674 26,590 18,887 163,973 Gross farm income 2,368,895 2,374,941 961,746 1,086,640 423,156 1,086,436 2,385,944 Farm working expenses 1,453,927 1,405,595 670,562 629,283 232,268 576,854 1,593,929 Interest 424,769 346,270 64,155 107,309 20,258 167,158 416,646 Net farm trading profit* 490,200 826,075 227,028 350,047 170,629 342,424 375,329 Personal expenses 119,171 57,928 59,216 65,179 45,066 9,595 73,694 EXPENSES (Sixgms)  Alignal pruchases 119,171 57,928 59,216 65,179 45,066 9,595 73,694 EXPENSES (Sixgms)  Alignal profit 1,44 1,12 1,13 1,12 0,00 1,11 1,15 1,15 1,15 1,15 1,15 1,15                                                                                                                                                                                                                                                                                                                                                                                                                                                                                                                                                                                                                                                                                                                                                                                                                                                                                                                                                                                                   |                                            |                   |                |                               |                               |                          |                                   |                              |
| Gross farm income   3,277   3,591   1,681   2,141   662   1,719   3,233   7587   7587   1,172   1,240   363   913   2,160   7587   7587   7587   7587   7587   7587   7587   7587   7587   7587   7587   7587   7587   7587   7587   7587   7587   7587   7587   7587   7587   7587   7587   7587   7587   7587   7587   7587   7587   7587   7587   7587   7587   7587   7587   7587   7587   7587   7587   7587   7587   7587   7587   7587   7587   7587   7587   7587   7587   7587   7587   7587   7587   7587   7587   7587   7587   7587   7587   7587   7587   7587   7587   7587   7587   7587   7587   7587   7587   7587   7587   7587   7587   7587   7587   7587   7587   7587   7587   7587   7587   7587   7587   7587   7587   7587   7587   7587   7587   7587   7587   7587   7587   7587   7587   7587   7587   7587   7587   7587   7587   7587   7587   7587   7587   7587   7587   7587   7587   7587   7587   7587   7587   7587   7587   7587   7587   7587   7587   7587   7587   7587   7587   7587   7587   7587   7587   7587   7587   7587   7587   7587   7587   7587   7587   7587   7587   7587   7587   7587   7587   7587   7587   7587   7587   7587   7587   7587   7587   7587   7587   7587   7587   7587   7587   7587   7587   7587   7587   7587   7587   7587   7587   7587   7587   7587   7587   7587   7587   7587   7587   7587   7587   7587   7587   7587   7587   7587   7587   7587   7587   7587   7587   7587   7587   7587   7587   7587   7587   7587   7587   7587   7587   7587   7587   7587   7587   7587   7587   7587   7587   7587   7587   7587   7587   7587   7587   7587   7587   7587   7587   7587   7587   7587   7587   7587   7587   7587   7587   7587   7587   7587   7587   7587   7587   7587   7587   7587   7587   7587   7587   7587   7587   7587   7587   7587   7587   7587   7587   7587   7587   7587   7587   7587   7587   7587   7587   7587   7587   7587   7587   7587   7587   7587   7587   7587   7587   7587   7587   7587   7587   7587   7587   7587   7587   7587   7587   7587   7587   7587   7587   7587   7587   7587   7587 | Per Cow                                    | 3,0-1-1           | .,00-7         | 1,000                         | 2,000                         | 0-10                     | 2,101                             | _,,,,,                       |
| Farm working expenses   2,011   1,957   1,172   1,240   363   913   2,160                                                                                                                                                                                                                                                                                                                                                                                                                                                                                                                                                                                                                                                                                                                                                                                                                                                                                                                                                                                                                                                                                                                                                                                                                                                                                                                                                                                                                                                                                                                                                                                                                                                                                                                                                                                                                                                                                                                                                                                                                                                      |                                            | 3.277             | 3.591          | 1.681                         | 2.141                         | 662                      | 1.719                             | 3.233                        |
| Per Milk solids (kg)                                                                                                                                                                                                                                                                                                                                                                                                                                                                                                                                                                                                                                                                                                                                                                                                                                                                                                                                                                                                                                                                                                                                                                                                                                                                                                                                                                                                                                                                                                                                                                                                                                                                                                                                                                                                                                                                                                                                                                                                                                                                                                           |                                            |                   |                |                               |                               |                          |                                   |                              |
| Per Milk solids (kg)                                                                                                                                                                                                                                                                                                                                                                                                                                                                                                                                                                                                                                                                                                                                                                                                                                                                                                                                                                                                                                                                                                                                                                                                                                                                                                                                                                                                                                                                                                                                                                                                                                                                                                                                                                                                                                                                                                                                                                                                                                                                                                           | _ :                                        |                   |                |                               |                               |                          |                                   |                              |
| Gross farm income                                                                                                                                                                                                                                                                                                                                                                                                                                                                                                                                                                                                                                                                                                                                                                                                                                                                                                                                                                                                                                                                                                                                                                                                                                                                                                                                                                                                                                                                                                                                                                                                                                                                                                                                                                                                                                                                                                                                                                                                                                                                                                              |                                            | .,                | .,000          |                               |                               |                          | 333                               | .,0.0                        |
| Part      | , <del>.</del>                             | 7.42              | 7.54           | 3.92                          | 4.29                          | 1.50                     | 3.74                              | 7.21                         |
| Personal expenses                                                                                                                                                                                                                                                                                                                                                                                                                                                                                                                                                                                                                                                                                                                                                                                                                                                                                                                                                                                                                                                                                                                                                                                                                                                                                                                                                                                                                                                                                                                                                                                                                                                                                                                                                                                                                                                                                                                                                                                                                                                                                                              |                                            |                   |                |                               |                               |                          |                                   |                              |
| Milk sales income  (2,121,390                                                                                                                                                                                                                                                                                                                                                                                                                                                                                                                                                                                                                                                                                                                                                                                                                                                                                                                                                                                                                                                                                                                                                                                                                                                                                                                                                                                                                                                                                                                                                                                                                                                                                                                                                                                                                                                                                                                                                                                                                                                                                                  |                                            |                   |                |                               |                               |                          |                                   |                              |
| Milk sales income 2,121,330 2,263,665 788,327 822,446 382,806 998,808 2,144,454 Cattle trading* 193,372 237,542 137,754 200,674 26,590 18,887 163,973 Gross farm income 2,368,895 2,574,941 961,746 1,086,640 423,156 1,086,436 2,385,904 Farm working expenses 1,453,927 1,403,595 670,562 629,283 232,268 576,854 1,593,929 Interest 490,200 826,075 227,028 350,047 170,629 342,424 375,329 Personal expenses 104,830 118,017 60,338 98,060 81,725 89,285 96,060 Net plant purchases 119,171 57,928 59,216 65,179 45,066 9,595 73,694 EXPENSES (S/kgms)  Animal health 2.1 1.9 2.0 1.6 0.1 0.0 0.2 1.15 expenses 1.4 1.12 1.13 1.12 0.0 0.0 2 1.15 expenses 2.14 1.12 1.13 1.12 0.0 0.0 0.2 1.15 expenses 2.14 1.12 1.13 1.12 0.0 0.0 0.0 1.11 1.15 expenses 2.14 1.12 1.19 1.10 1.12 0.0 0.11 1.15 expenses 2.14 1.12 1.09 1.10 1.07 0.0 0.02 1.15 expenses 2.14 1.12 1.09 1.10 1.07 0.0 0.02 1.15 expenses 2.14 1.12 1.09 1.10 1.07 0.0 0.02 1.15 expenses 2.14 1.12 1.09 1.10 1.07 0.0 0.02 1.15 expenses 2.14 1.14 1.10 1.12 0.00 1.11 1.15 expenses 2.14 1.14 1.10 1.12 0.00 0.0 0.0 0.02 1.15 expenses 2.14 1.14 1.10 1.12 0.00 0.0 0.0 0.02 1.15 expenses 2.14 1.14 1.10 1.15 0.0 0.0 0.0 0.0 0.02 0.00 0.00 0.00 0.                                                                                                                                                                                                                                                                                                                                                                                                                                                                                                                                                                                                                                                                                                                                                                                                                                                                                                 |                                            | 2.00              | 0.10           | 1.10                          | 1.01                          | .00                      | 1.10                              | 2.00                         |
| Cattle trading                                                                                                                                                                                                                                                                                                                                                                                                                                                                                                                                                                                                                                                                                                                                                                                                                                                                                                                                                                                                                                                                                                                                                                                                                                                                                                                                                                                                                                                                                                                                                                                                                                                                                                                                                                                                                                                                                                                                                                                                                                                                                                                 |                                            | 2 121 390         | 2 263 665      | 788 327                       | 822 446                       | 382 806                  | 998 808                           | 2 184 454                    |
| Gross farm income         2,368,895         2,574,941         961,746         1,086,640         423,156         1,086,436         2,385,904           Farm working expenses         1,453,927         1,403,595         670,562         629,283         20,268         576,854         1,593,929           Interest         424,769         345,270         64,155         107,309         20,258         167,158         416,645           Net farm trading profit*         490,200         826,075         227,028         350,047         170,629         342,424         375,329           Personal expenses         104,830         118,017         60,338         98,060         81,725         89,285         96,060           Net plant purchases         119,171         57,928         59,216         65,179         45,066         9,595         73,694           EXPENSES (Skyms)         345,066         9,595         73,694         45,066         9,595         73,694           EXPENSES (Skyms)         341         .12         .13         .12         .00         .02         .15           Contract, cultivation and regrassing         .17         .14         .10         .12         .00         .01         .15           Electricity <td< td=""><td></td><td></td><td></td><td></td><td></td><td></td><td></td><td></td></td<>                                                                                                                                                                                                                                                                                                                                                                                                                                                                                                                                                                                                                                                                                                                                                                       |                                            |                   |                |                               |                               |                          |                                   |                              |
| Farm working expenses                                                                                                                                                                                                                                                                                                                                                                                                                                                                                                                                                                                                                                                                                                                                                                                                                                                                                                                                                                                                                                                                                                                                                                                                                                                                                                                                                                                                                                                                                                                                                                                                                                                                                                                                                                                                                                                                                                                                                                                                                                                                                                          | _                                          |                   |                |                               |                               |                          |                                   |                              |
| Interest   424,769   345,270   64,155   107,309   20,258   167,158   416,645   Net farm trading profit*   490,200   826,075   227,028   350,047   170,629   342,424   375,329   Personal expenses   104,830   118,017   60,338   98,060   81,725   89,285   96,060   Net plant purchases   119,171   57,928   59,216   65,179   45,066   9,595   73,694   EXPENSES (s/kms)                                                                                                                                                                                                                                                                                                                                                                                                                                                                                                                                                                                                                                                                                                                                                                                                                                                                                                                                                                                                                                                                                                                                                                                                                                                                                                                                                                                                                                                                                                                                                                                                                                                                                                                                                     |                                            |                   |                |                               |                               |                          |                                   |                              |
| Net farm trading profit*         490,200         826,075         227,028         350,047         170,629         342,424         375,329           Personal expenses         104,830         118,017         60,338         98,060         81,725         89,285         96,060           Net plant purchases         119,171         57,928         59,216         65,179         45,066         9,595         73,694           EXPENSES (\$/kgms)         3         59,216         65,179         45,066         9,595         73,694           EXPENSES (\$/kgms)         3         14         1.12         1.13         1.12         .00         .02         2.15           Contract, cultivation and regrassing         1.17         1.14         1.10         .12         .00         .01         .15           Contract, cultivation and regrassing         .17         .14         .10         .12         .00         .01         .11         .15           Contract, cultivation and regrassing         .17         .14         .10         .01         .02         .02         .03           Electricity         .10         .12         .09         .10         .07         .00         .02         .13           Electricity                                                                                                                                                                                                                                                                                                                                                                                                                                                                                                                                                                                                                                                                                                                                                                                                                                                                                      |                                            |                   |                |                               |                               |                          |                                   |                              |
| Personal expenses   104,830   118,017   60,338   98,060   81,725   89,285   96,060   Net plant purchases   119,171   57,928   59,216   65,179   45,066   9,595   73,694   52,006   59,595   73,694   52,006   59,595   73,694   52,006   59,595   73,694   52,006   59,595   73,694   52,006   59,595   73,694   52,006   59,595   73,694   52,006   59,595   73,694   52,006   59,595   73,694   52,006   59,595   73,694   52,006   59,595   73,694   52,006   59,595   73,694   52,006   59,595   73,694   52,006   59,595   73,694   52,006   59,595   53,694   52,006   59,595   53,694   52,006   59,595   53,694   52,006   59,595   53,694   52,006   59,595   53,694   52,006   59,595   53,694   52,006   59,595   53,694   52,006   59,595   52,006   59,595   53,694   52,006   59,595   53,694   52,006   59,595   53,694   52,006   59,595   53,694   52,006   59,595   53,694   52,006   59,595   53,694   52,006   59,595   53,694   52,006   59,595   53,694   52,006   50,595   53,694   52,006   50,595   53,694   52,006   50,595   53,694   52,006   50,595   53,694   52,006   50,595   53,694   52,006   52,006   52,006   52,006   52,006   52,006   52,006   52,006   52,006   52,006   52,006   52,006   52,006   52,006   52,006   52,006   52,006   52,006   52,006   52,006   52,006   52,006   52,006   52,006   52,006   52,006   52,006   52,006   52,006   52,006   52,006   52,006   52,006   52,006   52,006   52,006   52,006   52,006   52,006   52,006   52,006   52,006   52,006   52,006   52,006   52,006   52,006   52,006   52,006   52,006   52,006   52,006   52,006   52,006   52,006   52,006   52,006   52,006   52,006   52,006   52,006   52,006   52,006   52,006   52,006   52,006   52,006   52,006   52,006   52,006   52,006   52,006   52,006   52,006   52,006   52,006   52,006   52,006   52,006   52,006   52,006   52,006   52,006   52,006   52,006   52,006   52,006   52,006   52,006   52,006   52,006   52,006   52,006   52,006   52,006   52,006   52,006   52,006   52,006   52,006   52,006   52,006   52,006   52,006   52,006   52,006   52,006   52   |                                            |                   |                |                               |                               |                          |                                   |                              |
| Net plant purchases                                                                                                                                                                                                                                                                                                                                                                                                                                                                                                                                                                                                                                                                                                                                                                                                                                                                                                                                                                                                                                                                                                                                                                                                                                                                                                                                                                                                                                                                                                                                                                                                                                                                                                                                                                                                                                                                                                                                                                                                                                                                                                            | = -                                        |                   |                |                               |                               |                          |                                   |                              |
| Animal health                                                                                                                                                                                                                                                                                                                                                                                                                                                                                                                                                                                                                                                                                                                                                                                                                                                                                                                                                                                                                                                                                                                                                                                                                                                                                                                                                                                                                                                                                                                                                                                                                                                                                                                                                                                                                                                                                                                                                                                                                                                                                                                  |                                            |                   |                |                               |                               |                          |                                   |                              |
| Animal health                                                                                                                                                                                                                                                                                                                                                                                                                                                                                                                                                                                                                                                                                                                                                                                                                                                                                                                                                                                                                                                                                                                                                                                                                                                                                                                                                                                                                                                                                                                                                                                                                                                                                                                                                                                                                                                                                                                                                                                                                                                                                                                  |                                            | 119,171           | 37,920         | 39,210                        | 05,179                        | 45,000                   | 9,595                             | 73,094                       |
| Sereeding expenses                                                                                                                                                                                                                                                                                                                                                                                                                                                                                                                                                                                                                                                                                                                                                                                                                                                                                                                                                                                                                                                                                                                                                                                                                                                                                                                                                                                                                                                                                                                                                                                                                                                                                                                                                                                                                                                                                                                                                                                                                                                                                                             |                                            | 21                | 10             | 20                            | 16                            | 01                       | 03                                | 20                           |
| Contract, cultivation and regrassing 1.17 1.14 1.10 1.12 1.00 1.11 1.15  Dairyshed expenses 1.08 1.06 1.04 1.03 1.02 1.02 1.02 1.03  Electricity 1.10 1.12 1.09 1.10 1.07 1.00 1.02  Fertiliser 1.49 1.42 1.15 1.16 1.01 1.31 1.48  Freight 1.04 1.03 1.04 1.04 1.00 1.31 1.48  Freight 1.04 1.03 1.04 1.04 1.00 1.03 1.04  Grazing costs 1.32 1.44 1.48 1.33 1.03 1.33 1.33 1.63  Owned/Rented grazing block 1.36 1.26 1.08 1.10 1.00 1.21 1.30  Repairs & maintenance 1.35 1.31 1.09 1.05 1.02 1.18 1.30  Stock food costs 1.89 1.96 1.37 1.59 1.07 1.39 1.79  Vehicle costs 1.22 1.13 1.13 1.07 1.08 1.07 1.00  Wages 1.74 1.56 1.63 1.40 1.40 1.02 1.26  Administration 1.12 1.11 1.06 1.06 1.06 1.05 1.09 1.10  Insurance, rates and ACC 1.15 1.14 1.04 1.03 1.03 1.11 1.12  Farm working expenses 1.55 1.14 1.04 1.03 1.03 1.11 1.12  Farm working expenses 1.27 1.90 1.23 1.39 1.03 1.88 1.28  Interest 1.27 1.90 1.23 1.39 1.03 1.68 1.28  Interest paid as % of GFI 1.76 1.76 1.76 1.79 1.26 6% 1.79 1.70 1.09 1.00  TOTHER DATA  Total farm assets (land, stock & plant) 12,894,080 12,032,266 1,544,390 1,554,788 207,091 10,699,666 14,081,476  Return on total farm assets (land, stock & plant) 12,894,080 12,032,266 1,544,390 1,554,788 207,091 10,699,666 14,081,476  Return on total farm assets (land, stock & plant) 12,894,080 12,032,266 1,544,390 1,554,788 207,091 10,699,666 14,081,476  Return on total farm assets (land, stock & plant) 12,894,080 12,032,266 1,544,390 1,554,788 207,091 10,699,666 14,081,476  Return on total farm assets (land, stock & plant) 12,894,080 12,032,266 1,544,390 1,554,788 207,091 10,699,666 14,081,476  Return on total farm assets (land, stock & plant) 12,894,080 12,032,266 1,544,390 1,554,788 207,091 10,699,666 14,081,476  Return on total farm assets (land, stock & plant) 12,894,080 12,032,266 1,544,390 1,554,788 207,091 10,699,666 14,081,476  Return on total farm assets (land, stock & plant) 12,894,080 12,032,266 1,544,390 1,554,788 207,091 10,699,666 14,081,476  Return on total farm assets (land, stock & plant) 12,894,080 12,032,2 |                                            |                   |                |                               |                               |                          |                                   |                              |
| Dairyshed expenses                                                                                                                                                                                                                                                                                                                                                                                                                                                                                                                                                                                                                                                                                                                                                                                                                                                                                                                                                                                                                                                                                                                                                                                                                                                                                                                                                                                                                                                                                                                                                                                                                                                                                                                                                                                                                                                                                                                                                                                                                                                                                                             |                                            |                   |                |                               |                               |                          |                                   |                              |
| Electricity                                                                                                                                                                                                                                                                                                                                                                                                                                                                                                                                                                                                                                                                                                                                                                                                                                                                                                                                                                                                                                                                                                                                                                                                                                                                                                                                                                                                                                                                                                                                                                                                                                                                                                                                                                                                                                                                                                                                                                                                                                                                                                                    |                                            |                   |                |                               |                               |                          |                                   |                              |
| Fertiliser                                                                                                                                                                                                                                                                                                                                                                                                                                                                                                                                                                                                                                                                                                                                                                                                                                                                                                                                                                                                                                                                                                                                                                                                                                                                                                                                                                                                                                                                                                                                                                                                                                                                                                                                                                                                                                                                                                                                                                                                                                                                                                                     |                                            |                   |                |                               |                               |                          |                                   |                              |
| Freight                                                                                                                                                                                                                                                                                                                                                                                                                                                                                                                                                                                                                                                                                                                                                                                                                                                                                                                                                                                                                                                                                                                                                                                                                                                                                                                                                                                                                                                                                                                                                                                                                                                                                                                                                                                                                                                                                                                                                                                                                                                                                                                        |                                            |                   |                |                               |                               |                          |                                   |                              |
| Grazing costs                                                                                                                                                                                                                                                                                                                                                                                                                                                                                                                                                                                                                                                                                                                                                                                                                                                                                                                                                                                                                                                                                                                                                                                                                                                                                                                                                                                                                                                                                                                                                                                                                                                                                                                                                                                                                                                                                                                                                                                                                                                                                                                  |                                            |                   |                |                               |                               |                          |                                   |                              |
| Owned/Rented grazing block         .36         .26         .08         .10         .00         .21         .30           Repairs & maintenance         .35         .31         .09         .05         .02         .18         .30           Stock food costs         .89         .96         .37         .59         .07         .39         .79           Vehicle costs         .22         .13         .13         .07         .08         .07         .10           Wages         .74         .56         .63         .40         .40         .02         1.26           Administration         .12         .11         .06         .06         .05         .09         .10           Insurance, rates and ACC         .15         .14         .04         .03         .03         .11         .12           Farm working expenses         4.55         4.11         2.73         2.48         .82         1.99         4.81           Farm working expenses as % of GFI         61%         55%         70%         58%         55%         53%         67%           Interest         1.27         .90         .23         .39         .03         .68         1.28                                                                                                                                                                                                                                                                                                                                                                                                                                                                                                                                                                                                                                                                                                                                                                                                                                                                                                                                                      | =                                          |                   |                |                               |                               |                          |                                   |                              |
| Repairs & maintenance                                                                                                                                                                                                                                                                                                                                                                                                                                                                                                                                                                                                                                                                                                                                                                                                                                                                                                                                                                                                                                                                                                                                                                                                                                                                                                                                                                                                                                                                                                                                                                                                                                                                                                                                                                                                                                                                                                                                                                                                                                                                                                          | =                                          |                   |                |                               |                               |                          |                                   |                              |
| Stock food costs         .89         .96         .37         .59         .07         .39         .79           Vehicle costs         .22         .13         .13         .07         .08         .07         .10           Wages         .74         .56         .63         .40         .40         .02         1.26           Administration         .12         .11         .06         .06         .05         .09         .10           Insurance, rates and ACC         .15         .14         .04         .03         .03         .11         .12           Farm working expenses         4.55         4.11         2.73         2.48         .82         1.99         4.81           Farm working expenses as % of GFI         61%         55%         70%         58%         55%         53%         67%           Interest paid as % of GFI         17%         12%         6%         9%         2%         18%         18%           OTHER DATA           Total farm assets (land, stock & plant)         12,894,080         12,032,266         1,544,390         1,554,788         207,091         10,699,666         14,081,476           Return on total farm assets         6.1%                                                                                                                                                                                                                                                                                                                                                                                                                                                                                                                                                                                                                                                                                                                                                                                                                                                                                                                             |                                            |                   |                |                               |                               |                          |                                   |                              |
| Vehicle costs         .22         .13         .13         .07         .08         .07         .10           Wages         .74         .56         .63         .40         .40         .02         1.26           Administration         .12         .11         .06         .06         .05         .09         .10           Insurance, rates and ACC         .15         .14         .04         .03         .03         .11         .12           Farm working expenses         4.55         4.11         2.73         2.48         .82         1.99         4.81           Farm working expenses as % of GFI         61%         55%         70%         58%         55%         53%         67%           Interest paid as % of GFI         1.27         .90         .23         .39         .03         .68         1.28           Interest paid as % of GFI         17%         12%         6%         9%         2%         18%         18%           OTHER DATA           Total farm assets (land, stock & plant)         12,894,080         12,032,266         1,544,390         1,554,788         207,091         10,699,666         14,081,476           Return on total farm assets         6.1%                                                                                                                                                                                                                                                                                                                                                                                                                                                                                                                                                                                                                                                                                                                                                                                                                                                                                                                  | ·                                          |                   |                |                               |                               |                          |                                   |                              |
| Wages         .74         .56         .63         .40         .40         .02         1.26           Administration         .12         .11         .06         .06         .05         .09         .10           Insurance, rates and ACC         .15         .14         .04         .03         .03         .11         .12           Farm working expenses         4.55         4.11         2.73         2.48         .82         1.99         4.81           Farm working expenses as % of GFI         61%         55%         70%         58%         55%         53%         67%           Interest         1.27         .90         .23         .39         .03         .68         1.28           Interest paid as % of GFI         17%         12%         6%         9%         2%         18%         18%           OTHER DATA           Total farm assets (land, stock & plant)         12,894,080         12,032,266         1,544,390         1,554,788         207,091         10,699,666         14,081,476           Return on total farm assets         6.1%         9.0%         14.2%         27.2%         205.3%         4.6%         5.1%           Increase (decrease) in term liabilities                                                                                                                                                                                                                                                                                                                                                                                                                                                                                                                                                                                                                                                                                                                                                                                                                                                                                                           |                                            |                   |                |                               |                               |                          |                                   |                              |
| Administration .12 .11 .06 .06 .06 .05 .09 .10 Insurance, rates and ACC .15 .14 .04 .03 .03 .03 .11 .12 .12 Farm working expenses .4.55 .4.11 .2.73 .2.48 .82 .1.99 .4.81 Farm working expenses as % of GFI .61% .55% .70% .58% .55% .53% .67% .10 .127 .90 .23 .39 .03 .68 .1.28 .10 .127 .90 .23 .39 .03 .68 .1.28 .10 .127 .12% .6% .9% .2% .18% .18% .18% .12% .10 .12% .10 .12% .10 .12% .10 .10 .10 .10 .10 .10 .10 .10 .10 .10                                                                                                                                                                                                                                                                                                                                                                                                                                                                                                                                                                                                                                                                                                                                                                                                                                                                                                                                                                                                                                                                                                                                                                                                                                                                                                                                                                                                                                                                                                                                                                                                                                                                                          |                                            |                   |                |                               |                               |                          |                                   |                              |
| Insurance, rates and ACC                                                                                                                                                                                                                                                                                                                                                                                                                                                                                                                                                                                                                                                                                                                                                                                                                                                                                                                                                                                                                                                                                                                                                                                                                                                                                                                                                                                                                                                                                                                                                                                                                                                                                                                                                                                                                                                                                                                                                                                                                                                                                                       | =                                          |                   |                |                               |                               |                          |                                   |                              |
| Farm working expenses 4.55 4.11 2.73 2.48 .82 1.99 4.81 Farm working expenses as % of GFI 61% 55% 70% 58% 55% 53% 67% Interest 1.27 .90 .23 .39 .03 .68 1.28 Interest paid as % of GFI 17% 12% 6% 9% 2% 18% 18% OTHER DATA  Total farm assets (land, stock & plant) 12,894,080 12,032,266 1,544,390 1,554,788 207,091 10,699,666 14,081,476 Return on total farm assets 6.1% 9.0% 14.2% 27.2% 205.3% 4.6% 5.1% Increase (decrease) in term liabilities 146,735 411,537 (54,101) (85,158) 26,295 (260,428) 60,757 Term liabilities per kgms 23.06 18.37 3.42 5.53 .63 13.57 25.08 Min farm trading profit req. for viability 642,681 553,911 129,685 225,821 119,137 352,730 646,918                                                                                                                                                                                                                                                                                                                                                                                                                                                                                                                                                                                                                                                                                                                                                                                                                                                                                                                                                                                                                                                                                                                                                                                                                                                                                                                                                                                                                                            |                                            |                   |                |                               |                               |                          |                                   |                              |
| Farm working expenses as % of GFI 61% 55% 70% 58% 55% 53% 67% interest 1.27 .90 .23 .39 .03 .68 1.28 Interest paid as % of GFI 17% 12% 6% 9% 2% 18% 18% OTHER DATA  Total farm assets (land, stock & plant) 12,894,080 12,032,266 1,544,390 1,554,788 207,091 10,699,666 14,081,476 Return on total farm assets (decrease) in term liabilities 146,735 411,537 (54,101) (85,158) 26,295 (260,428) 60,757 Term liabilities per kgms 23.06 18.37 3.42 5.53 .63 13.57 25.08 Min farm trading profit req. for viability 642,681 553,911 129,685 225,821 119,137 352,730 646,918                                                                                                                                                                                                                                                                                                                                                                                                                                                                                                                                                                                                                                                                                                                                                                                                                                                                                                                                                                                                                                                                                                                                                                                                                                                                                                                                                                                                                                                                                                                                                    |                                            |                   |                |                               |                               |                          |                                   |                              |
| Interest Int | = -                                        |                   |                |                               |                               |                          |                                   |                              |
| Interest paid as % of GFI 17% 12% 6% 9% 2% 18% 18% OTHER DATA  Total farm assets (land, stock & plant) 12,894,080 12,032,266 1,544,390 1,554,788 207,091 10,699,666 14,081,476 Return on total farm assets 6.1% 9.0% 14.2% 27.2% 205.3% 4.6% 5.1% Increase (decrease) in term liabilities 146,735 411,537 (54,101) (85,158) 26,295 (260,428) 60,757 Term liabilities per kgms 23.06 18.37 3.42 5.53 6.63 13.57 25.08 Min farm trading profit req. for viability 642,681 553,911 129,685 225,821 119,137 352,730 646,918                                                                                                                                                                                                                                                                                                                                                                                                                                                                                                                                                                                                                                                                                                                                                                                                                                                                                                                                                                                                                                                                                                                                                                                                                                                                                                                                                                                                                                                                                                                                                                                                        |                                            |                   |                |                               |                               |                          |                                   |                              |
| OTHER DATA           OTHER DATA           Total farm assets (land, stock & plant)         12,894,080         12,032,266         1,544,390         1,554,788         207,091         10,699,666         14,081,476           Return on total farm assets         6.1%         9.0%         14.2%         27.2%         205.3%         4.6%         5.1%           Increase (decrease) in term liabilities         146,735         411,537         (54,101)         (85,158)         26,295         (260,428)         60,757           Term liabilities per kgms         23.06         18.37         3.42         5.53         .63         13.57         25.08           Min farm trading profit req. for viability         642,681         553,911         129,685         225,821         119,137         352,730         646,918                                                                                                                                                                                                                                                                                                                                                                                                                                                                                                                                                                                                                                                                                                                                                                                                                                                                                                                                                                                                                                                                                                                                                                                                                                                                                              |                                            |                   |                |                               |                               |                          |                                   |                              |
| Total farm assets (land, stock & plant)         12,894,080         12,032,266         1,544,390         1,554,788         207,091         10,699,666         14,081,476           Return on total farm assets         6.1%         9.0%         14.2%         27.2%         205.3%         4.6%         5.1%           Increase (decrease) in term liabilities         146,735         411,537         (54,101)         (85,158)         26,295         (260,428)         60,757           Term liabilities per kgms         23.06         18.37         3.42         5.53         .63         13.57         25.08           Min farm trading profit req. for viability         642,681         553,911         129,685         225,821         119,137         352,730         646,918                                                                                                                                                                                                                                                                                                                                                                                                                                                                                                                                                                                                                                                                                                                                                                                                                                                                                                                                                                                                                                                                                                                                                                                                                                                                                                                                        |                                            | 17%               | 12%            | 6%                            | 9%                            | 2%                       | 18%                               | 18%                          |
| Return on total farm assets 6.1% 9.0% 14.2% 27.2% 205.3% 4.6% 5.1% Increase (decrease) in term liabilities 146,735 411,537 (54,101) (85,158) 26,295 (260,428) 60,757 Term liabilities per kgms 23.06 18.37 3.42 5.53 .63 13.57 25.08 Min farm trading profit req. for viability 642,681 553,911 129,685 225,821 119,137 352,730 646,918                                                                                                                                                                                                                                                                                                                                                                                                                                                                                                                                                                                                                                                                                                                                                                                                                                                                                                                                                                                                                                                                                                                                                                                                                                                                                                                                                                                                                                                                                                                                                                                                                                                                                                                                                                                        |                                            | 40.004.555        | 40.000.000     | 4 = 44 = = =                  | 4 == 4 ====                   | 007.55                   | 40.000.005                        | 44.004.45                    |
| Increase (decrease) in term liabilities 146,735 411,537 (54,101) (85,158) 26,295 (260,428) 60,757  Term liabilities per kgms 23.06 18.37 3.42 5.53 .63 13.57 25.08  Min farm trading profit req. for viability 642,681 553,911 129,685 225,821 119,137 352,730 646,918                                                                                                                                                                                                                                                                                                                                                                                                                                                                                                                                                                                                                                                                                                                                                                                                                                                                                                                                                                                                                                                                                                                                                                                                                                                                                                                                                                                                                                                                                                                                                                                                                                                                                                                                                                                                                                                         |                                            |                   |                |                               |                               |                          |                                   |                              |
| Term liabilities per kgms         23.06         18.37         3.42         5.53         .63         13.57         25.08           Min farm trading profit req. for viability         642,681         553,911         129,685         225,821         119,137         352,730         646,918                                                                                                                                                                                                                                                                                                                                                                                                                                                                                                                                                                                                                                                                                                                                                                                                                                                                                                                                                                                                                                                                                                                                                                                                                                                                                                                                                                                                                                                                                                                                                                                                                                                                                                                                                                                                                                   |                                            |                   |                |                               |                               |                          |                                   |                              |
| Min farm trading profit req. for viability 642,681 553,911 129,685 225,821 119,137 352,730 646,918                                                                                                                                                                                                                                                                                                                                                                                                                                                                                                                                                                                                                                                                                                                                                                                                                                                                                                                                                                                                                                                                                                                                                                                                                                                                                                                                                                                                                                                                                                                                                                                                                                                                                                                                                                                                                                                                                                                                                                                                                             |                                            |                   |                |                               |                               |                          |                                   |                              |
|                                                                                                                                                                                                                                                                                                                                                                                                                                                                                                                                                                                                                                                                                                                                                                                                                                                                                                                                                                                                                                                                                                                                                                                                                                                                                                                                                                                                                                                                                                                                                                                                                                                                                                                                                                                                                                                                                                                                                                                                                                                                                                                                |                                            |                   |                |                               |                               |                          |                                   | 25.08                        |
|                                                                                                                                                                                                                                                                                                                                                                                                                                                                                                                                                                                                                                                                                                                                                                                                                                                                                                                                                                                                                                                                                                                                                                                                                                                                                                                                                                                                                                                                                                                                                                                                                                                                                                                                                                                                                                                                                                                                                                                                                                                                                                                                | Min farm trading profit req. for viability | 642,681           | 553,911        | 129,685                       | 225,821                       | 119,137                  | 352,730                           | 646,918                      |
| After allowance for depreciation on plant and machinery. Unduding allowance for change in steak numbers on hand                                                                                                                                                                                                                                                                                                                                                                                                                                                                                                                                                                                                                                                                                                                                                                                                                                                                                                                                                                                                                                                                                                                                                                                                                                                                                                                                                                                                                                                                                                                                                                                                                                                                                                                                                                                                                                                                                                                                                                                                                |                                            |                   |                |                               |                               |                          |                                   | 14/06/2010                   |