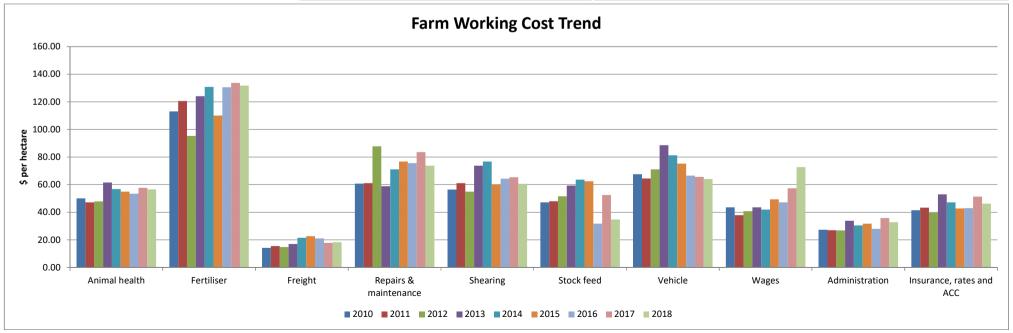

| 34%                  | 37%                  |
| Min farm trading profit req. for viability         | 127,700              | 122,015              | 212,275                      | 171,662                      | 462,829              | 418,776              |
| wiin ramii tradiing pront req. 101 viability       | 121,100              | 122,013              | 212,273                      | 17 1,002                     | 702,029              | +10,770              |

<sup>\*</sup> After allowance for depreciation on plant and machinery. + Including allowance for change in stock numbers on hand.

# M<sup>c</sup>Intyre Dick

## Sheep, Beef & Deer Farms 3,000 to 5,000su - Nine Year Trend

Date updated:

PO Box 848, Invercargill 9840, Ph. 0800 10 30 10 Web. www.mdp.co.nz







14/06/2019





## **Farm Stats Interpretation Guide**

#### **FINANCIAL ANALYSIS**

Operating surplus = gross farm income – farm working expenses Economic farm surplus = net farm trading profit – (interest and rent + labour adjustment)

• The labour adjustment is added when farmer is an owner operator and is included where working owners are not paid for their labour. It is calculated as follows:-

#### Peak cows milked x \$140 labour rate

If less than \$30,800 use \$30,800

If between \$30,801 and \$69,999 calculate peak cows milked x \$140

If greater than \$70,000 use \$70,000 as maximum labour adjustment

#### **PROFITABILITY**

Milk sales income = total milk income - Dairy NZ fee + Fonterra dividend (if any)

# Cattle account surplus = cash surplus from accounts +/- change in value of livestock