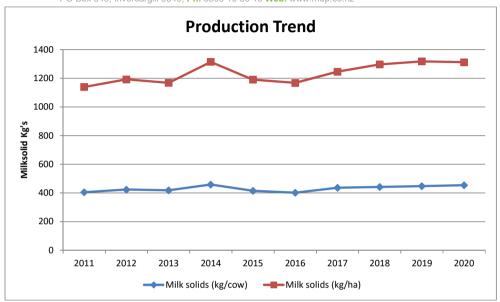

|                                            |                |                |                               |                               | M'intyre Di              |                                   |                                    |  |
|--------------------------------------------|----------------|----------------|-------------------------------|-------------------------------|--------------------------|-----------------------------------|------------------------------------|--|
| 2020 Dairy Farm Statistics                 | Owners average | Owners top 20% | 50/50<br>s/milkers<br>average | 50/50<br>s/milkers<br>top 20% | LOSM & c/milkers average | Owners<br>with 50/50<br>s/milkers | Owners<br>with LOSM<br>& c/milkers |  |
| PRODUCTION DATA                            |                |                | ar arage                      | 00 0 000                      | <b></b>                  |                                   |                                    |  |
| Effective milking hectares                 | 227            | 258            | 167                           | 130                           | 253                      | 187                               | 247                                |  |
| Runoff hectares                            | 114            | 163            | 32                            | 45                            | 43                       | 31                                | 77                                 |  |
| Cattle on hand at year end                 | 927            | 1,191          | 687                           | 640                           | 82                       | 66                                | 981                                |  |
| Peak cows milked                           | 654            | 836            | 498                           | 426                           | 738                      | 540                               | 716                                |  |
| Cows per milking hectare                   | 2.89           | 3.24           | 2.97                          | 3.27                          | 2.92                     | 2.88                              | 2.90                               |  |
| Milk solids (kg)                           | 297,025        | 428,568        | 239,285                       | 223,169                       | 329,629                  | 263,259                           | 314,610                            |  |
| Milk solids (kg/cow)                       | 454            | 513            | 481                           | 524                           | 447                      | 488                               | 440                                |  |
| Milk solids (kg/ha)                        | 1,311          | 1,663          | 1,429                         | 1,713                         | 1,304                    | 1,407                             | 1,274                              |  |
| Milk solids price (\$/kg)                  | 7.16           | 7.31           | 3.48                          | 3.57                          | 1.39                     | 3.64                              | 7.09                               |  |
| Average calf price (\$)                    | 79             | 100            | 68                            | 52                            | 30                       | 18                                | 75                                 |  |
| Average cull cow price (\$)                | 755            | 836            | 705                           | 705                           | 472                      | 138                               | 681                                |  |
| Cattle account profit as % of GFI          | 6%             | 7%             | 12%                           | 11%                           | 4%                       | 0%                                | 6%                                 |  |
| Milk income as % of GFI                    | 93%            | 92%            | 87%                           | 88%                           | 92%                      | 97%                               | 91%                                |  |
| FINANCIAL ANALYSIS                         |                |                |                               |                               |                          |                                   |                                    |  |
| Per milking hectare                        |                |                |                               |                               |                          |                                   |                                    |  |
| Gross farm income                          | 10,111         | 13,254         | 5,726                         | 6,954                         | 1,962                    | 5,262                             | 9,872                              |  |
| Farm working expenses                      | 6,339          | 7,725          | 3,805                         | 4,300                         | 1,115                    | 2,549                             | 6,527                              |  |
| Operating surplus                          | 3,771          | 5,529          | 1,921                         | 2,654                         | 847                      | 2,712                             | 3,345                              |  |
| Economic farm surplus                      | 3,215          | 5,127          | 1,472                         | 2,109                         | 497                      | 2,499                             | 3,044                              |  |
| Per Cow                                    |                |                |                               |                               |                          |                                   |                                    |  |
| Gross farm income                          | 3,503          | 4,089          | 1,926                         | 2,126                         | 672                      | 1,825                             | 3,406                              |  |
| Farm working expenses                      | 2,196          | 2,383          | 1,280                         | 1,315                         | 382                      | 884                               | 2,252                              |  |
| Operating surplus                          | 1,307          | 1,706          | 646                           | 812                           | 290                      | 941                               | 1,154                              |  |
| Per Milk solids (kg)                       |                |                |                               |                               |                          |                                   |                                    |  |
| Gross farm income                          | 7.71           | 7.97           | 4.01                          | 4.06                          | 1.50                     | 3.74                              | 7.75                               |  |
| Farm working expenses                      | 4.83           | 4.65           | 2.66                          | 2.51                          | .85                      | 1.81                              | 5.12                               |  |
| Operating surplus                          | 2.88           | 3.33           | 1.34                          | 1.55                          | .65                      | 1.93                              | 2.63                               |  |
| PROFITABILITY                              |                |                |                               |                               |                          |                                   |                                    |  |
| Milk sales income                          | 2,127,112      | 3,130,842      | 833,015                       | 796,598                       | 456,883                  | 958,417                           | 2,229,291                          |  |
| Cattle trading <sup>⁺</sup>                | 148,452        | 254,674        | 117,861                       | 100,311                       | 18,554                   | (2,810)                           | 138,075                            |  |
| Gross farm income                          | 2,290,217      | 3,416,154      | 958,720                       | 905,801                       | 495,829                  | 984,834                           | 2,437,689                          |  |
| Farm working expenses                      | 1,435,946      | 1,991,145      | 637,144                       | 560,076                       | 281,678                  | 477,154                           | 1,611,702                          |  |
| Interest                                   | 315,953        | 371,065        | 57,484                        | 49,310                        | 19,895                   | 148,910                           | 348,301                            |  |
| Net farm trading profit*                   | 538,319        | 1,053,944      | 264,092                       | 296,415                       | 194,256                  | 358,769                           | 477,686                            |  |
| Personal expenses                          | 97,259         | 106,405        | 55,025                        | 50,781                        | 72,758                   | 146,252                           | 94,776                             |  |
| Net plant purchases                        | 102,107        | 109,444        | 52,510                        | 35,695                        | 31,413                   | 13,350                            | 58,912                             |  |
| EXPENSES (\$/kgms)                         |                |                |                               |                               |                          |                                   |                                    |  |
| Animal health                              | .22            | .25            | .23                           | .17                           | .01                      | .00                               | .23                                |  |
| Breeding expenses                          | .13            | .10            | .16                           | .15                           | .00                      | .00                               | .15                                |  |
| Contract, cultivation and regrassing       | .18            | .23            | .10                           | .14                           | .01                      | .09                               | .11                                |  |
| Dairyshed expenses                         | .07            | .05            | .05                           | .05                           | .03                      | .04                               | .05                                |  |
| Electricity                                | .09            | .08            | .09                           | .09                           | .07                      | .00                               | .02                                |  |
| Fertiliser                                 | .54            | .52            | .13                           | .09                           | .01                      | .27                               | .50                                |  |
| Freight                                    | .04            | .04            | .03                           | .04                           | .00                      | .01                               | .04                                |  |
| Grazing costs                              | .40            | .26            | .45                           | .43                           | .01                      | .34                               | .69                                |  |
| Owned/Rented grazing block                 | .32            | .26            | .01                           | .04                           | .00                      | .12                               | .24                                |  |
| Repairs & maintenance                      | .36            | .35            | .09                           | .05                           | .02                      | .23                               | .37                                |  |
| Stock food costs                           | 1.08           | 1.38           | .47                           | .54                           | .04                      | .43                               | .86                                |  |
| Vehicle costs                              | .21            | .15            | .15                           | .14                           | .08                      | .02                               | .10                                |  |
| Wages                                      | .74            | .59            | .46                           | .36                           | .47                      | .00                               | 1.32                               |  |
| Administration                             | .09            | .06            | .07                           | .07                           | .04                      | .06                               | .11                                |  |
| Insurance, rates and ACC                   | .16            | .12            | .05                           | .06                           | .03                      | .12                               | .14                                |  |
| Farm working expenses                      | 4.83           | 4.65           | 2.66                          | 2.51                          | .85                      | 1.81                              | 5.12                               |  |
| Farm working expenses as % of GFI          | 63%            | 58%            | 66%                           | 62%                           | 57%                      | 48%                               | 66%                                |  |
| Interest                                   | 1.00           | .80            | .14                           | .11                           | .02                      | .61                               | 1.08                               |  |
| Interest paid as % of GFI                  | 13%            | 10%            | 3%                            | 3%                            | 2%                       | 16%                               | 14%                                |  |
| OTHER DATA                                 |                |                |                               |                               |                          |                                   |                                    |  |
| Total farm assets (land, stock & plant)    | 11,441,368     | 14,617,460     | 1,083,115                     | 994,556                       | 230,475                  | 8,682,786                         | 11,991,371                         |  |
| Return on total farm assets                | 6.9%           | 9.9%           | 22.2%                         | 27.8%                         | 230.2%                   | 5.4%                              | 6.7%                               |  |
| Increase (decrease) in term liabilities    | 142,205        | 223,887        | (55,363)                      | (51,176)                      | (10,835)                 | (177,729)                         | (37,959)                           |  |
| Term liabilities per kgms                  | 21.02          | 15.11          | 2.16                          | 2.03                          | .39                      | 12.92                             | 24.50                              |  |
| Min farm trading profit req. for viability |                | 634,246        | 107,278                       | 98,039                        | 103,291                  | 375,927                           | 615,263                            |  |
| * After allowance for depreciation on plan |                | •              |                               |                               |                          |                                   | 15/04/2021                         |  |