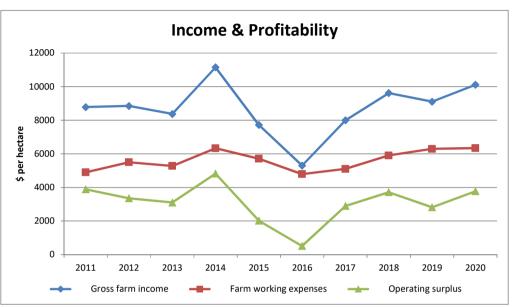

|                                            |                |                |                               |                               | M'intyre Di              |                                   |                                    |  |
|--------------------------------------------|----------------|----------------|-------------------------------|-------------------------------|--------------------------|-----------------------------------|------------------------------------|--|
| 2020 Dairy Farm Statistics                 | Owners average | Owners top 20% | 50/50<br>s/milkers<br>average | 50/50<br>s/milkers<br>top 20% | LOSM & c/milkers average | Owners<br>with 50/50<br>s/milkers | Owners<br>with LOSM<br>& c/milkers |  |
| PRODUCTION DATA                            |                |                | ar arage                      | 00 0 000                      | <b></b>                  |                                   |                                    |  |
| Effective milking hectares                 | 227            | 258            | 167                           | 130                           | 253                      | 187                               | 247                                |  |
| Runoff hectares                            | 114            | 163            | 32                            | 45                            | 43                       | 31                                | 77                                 |  |
| Cattle on hand at year end                 | 927            | 1,191          | 687                           | 640                           | 82                       | 66                                | 981                                |  |
| Peak cows milked                           | 654            | 836            | 498                           | 426                           | 738                      | 540                               | 716                                |  |
| Cows per milking hectare                   | 2.89           | 3.24           | 2.97                          | 3.27                          | 2.92                     | 2.88                              | 2.90                               |  |
| Milk solids (kg)                           | 297,025        | 428,568        | 239,285                       | 223,169                       | 329,629                  | 263,259                           | 314,610                            |  |
| Milk solids (kg/cow)                       | 454            | 513            | 481                           | 524                           | 447                      | 488                               | 440                                |  |
| Milk solids (kg/ha)                        | 1,311          | 1,663          | 1,429                         | 1,713                         | 1,304                    | 1,407                             | 1,274                              |  |
| Milk solids price (\$/kg)                  | 7.16           | 7.31           | 3.48                          | 3.57                          | 1.39                     | 3.64                              | 7.09                               |  |
| Average calf price (\$)                    | 79             | 100            | 68                            | 52                            | 30                       | 18                                | 75                                 |  |
| Average cull cow price (\$)                | 755            | 836            | 705                           | 705                           | 472                      | 138                               | 681                                |  |
| Cattle account profit as % of GFI          | 6%             | 7%             | 12%                           | 11%                           | 4%                       | 0%                                | 6%                                 |  |
| Milk income as % of GFI                    | 93%            | 92%            | 87%                           | 88%                           | 92%                      | 97%                               | 91%                                |  |
| FINANCIAL ANALYSIS                         |                |                |                               |                               |                          |                                   |                                    |  |
| Per milking hectare                        |                |                |                               |                               |                          |                                   |                                    |  |
| Gross farm income                          | 10,111         | 13,254         | 5,726                         | 6,954                         | 1,962                    | 5,262                             | 9,872                              |  |
| Farm working expenses                      | 6,339          | 7,725          | 3,805                         | 4,300                         | 1,115                    | 2,549                             | 6,527                              |  |
| Operating surplus                          | 3,771          | 5,529          | 1,921                         | 2,654                         | 847                      | 2,712                             | 3,345                              |  |
| Economic farm surplus                      | 3,215          | 5,127          | 1,472                         | 2,109                         | 497                      | 2,499                             | 3,044                              |  |
| Per Cow                                    |                |                |                               |                               |                          |                                   |                                    |  |
| Gross farm income                          | 3,503          | 4,089          | 1,926                         | 2,126                         | 672                      | 1,825                             | 3,406                              |  |
| Farm working expenses                      | 2,196          | 2,383          | 1,280                         | 1,315                         | 382                      | 884                               | 2,252                              |  |
| Operating surplus                          | 1,307          | 1,706          | 646                           | 812                           | 290                      | 941                               | 1,154                              |  |
| Per Milk solids (kg)                       |                |                |                               |                               |                          |                                   |                                    |  |
| Gross farm income                          | 7.71           | 7.97           | 4.01                          | 4.06                          | 1.50                     | 3.74                              | 7.75                               |  |
| Farm working expenses                      | 4.83           | 4.65           | 2.66                          | 2.51                          | .85                      | 1.81                              | 5.12                               |  |
| Operating surplus                          | 2.88           | 3.33           | 1.34                          | 1.55                          | .65                      | 1.93                              | 2.63                               |  |
| PROFITABILITY                              |                |                |                               |                               |                          |                                   |                                    |  |
| Milk sales income                          | 2,127,112      | 3,130,842      | 833,015                       | 796,598                       | 456,883                  | 958,417                           | 2,229,291                          |  |
| Cattle trading <sup>⁺</sup>                | 148,452        | 254,674        | 117,861                       | 100,311                       | 18,554                   | (2,810)                           | 138,075                            |  |
| Gross farm income                          | 2,290,217      | 3,416,154      | 958,720                       | 905,801                       | 495,829                  | 984,834                           | 2,437,689                          |  |
| Farm working expenses                      | 1,435,946      | 1,991,145      | 637,144                       | 560,076                       | 281,678                  | 477,154                           | 1,611,702                          |  |
| Interest                                   | 315,953        | 371,065        | 57,484                        | 49,310                        | 19,895                   | 148,910                           | 348,301                            |  |
| Net farm trading profit*                   | 538,319        | 1,053,944      | 264,092                       | 296,415                       | 194,256                  | 358,769                           | 477,686                            |  |
| Personal expenses                          | 97,259         | 106,405        | 55,025                        | 50,781                        | 72,758                   | 146,252                           | 94,776                             |  |
| Net plant purchases                        | 102,107        | 109,444        | 52,510                        | 35,695                        | 31,413                   | 13,350                            | 58,912                             |  |
| EXPENSES (\$/kgms)                         |                |                |                               |                               |                          |                                   |                                    |  |
| Animal health                              | .22            | .25            | .23                           | .17                           | .01                      | .00                               | .23                                |  |
| Breeding expenses                          | .13            | .10            | .16                           | .15                           | .00                      | .00                               | .15                                |  |
| Contract, cultivation and regrassing       | .18            | .23            | .10                           | .14                           | .01                      | .09                               | .11                                |  |
| Dairyshed expenses                         | .07            | .05            | .05                           | .05                           | .03                      | .04                               | .05                                |  |
| Electricity                                | .09            | .08            | .09                           | .09                           | .07                      | .00                               | .02                                |  |
| Fertiliser                                 | .54            | .52            | .13                           | .09                           | .01                      | .27                               | .50                                |  |
| Freight                                    | .04            | .04            | .03                           | .04                           | .00                      | .01                               | .04                                |  |
| Grazing costs                              | .40            | .26            | .45                           | .43                           | .01                      | .34                               | .69                                |  |
| Owned/Rented grazing block                 | .32            | .26            | .01                           | .04                           | .00                      | .12                               | .24                                |  |
| Repairs & maintenance                      | .36            | .35            | .09                           | .05                           | .02                      | .23                               | .37                                |  |
| Stock food costs                           | 1.08           | 1.38           | .47                           | .54                           | .04                      | .43                               | .86                                |  |
| Vehicle costs                              | .21            | .15            | .15                           | .14                           | .08                      | .02                               | .10                                |  |
| Wages                                      | .74            | .59            | .46                           | .36                           | .47                      | .00                               | 1.32                               |  |
| Administration                             | .09            | .06            | .07                           | .07                           | .04                      | .06                               | .11                                |  |
| Insurance, rates and ACC                   | .16            | .12            | .05                           | .06                           | .03                      | .12                               | .14                                |  |
| Farm working expenses                      | 4.83           | 4.65           | 2.66                          | 2.51                          | .85                      | 1.81                              | 5.12                               |  |
| Farm working expenses as % of GFI          | 63%            | 58%            | 66%                           | 62%                           | 57%                      | 48%                               | 66%                                |  |
| Interest                                   | 1.00           | .80            | .14                           | .11                           | .02                      | .61                               | 1.08                               |  |
| Interest paid as % of GFI                  | 13%            | 10%            | 3%                            | 3%                            | 2%                       | 16%                               | 14%                                |  |
| OTHER DATA                                 |                |                |                               |                               |                          |                                   |                                    |  |
| Total farm assets (land, stock & plant)    | 11,441,368     | 14,617,460     | 1,083,115                     | 994,556                       | 230,475                  | 8,682,786                         | 11,991,371                         |  |
| Return on total farm assets                | 6.9%           | 9.9%           | 22.2%                         | 27.8%                         | 230.2%                   | 5.4%                              | 6.7%                               |  |
| Increase (decrease) in term liabilities    | 142,205        | 223,887        | (55,363)                      | (51,176)                      | (10,835)                 | (177,729)                         | (37,959)                           |  |
| Term liabilities per kgms                  | 21.02          | 15.11          | 2.16                          | 2.03                          | .39                      | 12.92                             | 24.50                              |  |
| Min farm trading profit req. for viability |                | 634,246        | 107,278                       | 98,039                        | 103,291                  | 375,927                           | 615,263                            |  |
| * After allowance for depreciation on plan |                | •              |                               |                               |                          |                                   | 15/04/2021                         |  |