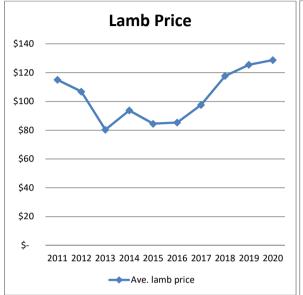

| 13%       | (40,525)<br>19% |           | 137,339              | 32,108     | 30,920     |
| TOTAL GOVERNMENT OF THE PROPERTY OF THE PROPER | 119,294   | 116,994         | 160,628   | 81,856               | 30 %       | JZ /0      |

\* After allowance for depreciation on plant and machinery. + Including allowance for change in stock numbers on hand.

15/04/2021







# M<sup>c</sup>Intyre Dick

## Sheep, Beef & Deer Farms 3,000 to 5,000su - Ten Year Trend

PO Box 848, Invercargill 9840, Ph. 0800 10 30 10 Web. www.mdp.co.nz











### **Farm Stats Interpretation Guide**

#### FINANCIAL ANALYSIS

Operating surplus = gross farm income – farm working expenses Economic farm surplus = net farm trading profit – (interest and rent + labour adjustment)

• The labour adjustment is added when farmer is an owner operator and is included where working owners are not paid for their labour. It is calculated as follows:-

#### Peak cows milked x \$140 labour rate

If less than \$30,800 use \$30,800

If between \$30,801 and \$69,999 calculate peak cows milked x \$140

If greater than \$70,000 use \$70,000 as maximum labour adjustment

#### **PROFITABILITY**

Milk sales income = total milk income - Dairy NZ fee + Fonterra dividend (if any)

# Cattle account surplus = cash surplus from accounts +/- change in value of livest