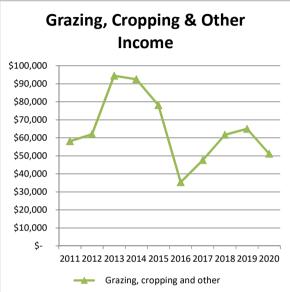

| 13%       | (40,525)<br>19% |           | 137,339              | 32,108     | 30,920     |
| TOTAL GOVERNMENT OF THE PROPERTY OF THE PROPER | 119,294   | 116,994         | 160,628   | 81,856               | 30 %       | JZ /0      |

\* After allowance for depreciation on plant and machinery. + Including allowance for change in stock numbers on hand.

15/04/2021







# M<sup>c</sup>Intyre Dick

## Sheep, Beef & Deer Farms 3,000 to 5,000su - Ten Year Trend

PO Box 848, Invercargill 9840, Ph. 0800 10 30 10 Web. www.mdp.co.nz











### **Farm Stats Interpretation Guide**

#### FINANCIAL ANALYSIS

Operating surplus = gross farm income – farm working expenses Economic farm surplus = net farm trading profit – (interest and rent + labour adjustment)

• The labour adjustment is added when farmer is an owner operator and is included where working owners are not paid for their labour. It is calculated as follows:-

#### Peak cows milked x \$140 labour rate

If less than \$30,800 use \$30,800

If between \$30,801 and \$69,999 calculate peak cows milked x \$140

If greater than \$70,000 use \$70,000 as maximum labour adjustment

#### **PROFITABILITY**

Milk sales income = total milk income - Dairy NZ fee + Fonterra dividend (if any)

# Cattle account surplus = cash surplus from accounts +/- change in value of livestoc