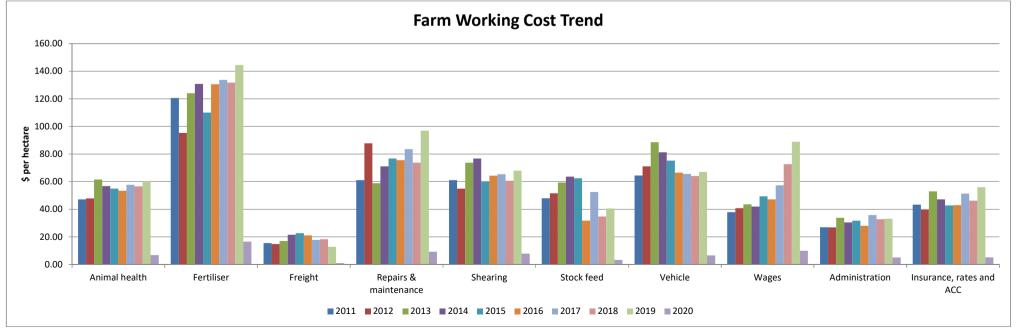

| 13%       | (40,525)<br>19% |           | 137,339              | 32,108     | 30,920     |
| TOTAL GOVERNMENT OF THE PROPERTY OF THE PROPER | 119,294   | 116,994         | 160,628   | 81,856               | 30 %       | JZ /0      |

\* After allowance for depreciation on plant and machinery. + Including allowance for change in stock numbers on hand.

15/04/2021







# M<sup>c</sup>Intyre Dick

## Sheep, Beef & Deer Farms 3,000 to 5,000su - Ten Year Trend

PO Box 848, Invercargill 9840, Ph. 0800 10 30 10 Web. www.mdp.co.nz











### **Farm Stats Interpretation Guide**

#### FINANCIAL ANALYSIS

Operating surplus = gross farm income – farm working expenses Economic farm surplus = net farm trading profit – (interest and rent + labour adjustment)

• The labour adjustment is added when farmer is an owner operator and is included where working owners are not paid for their labour. It is calculated as follows:-

#### Peak cows milked x \$140 labour rate

If less than \$30,800 use \$30,800

If between \$30,801 and \$69,999 calculate peak cows milked x \$140

If greater than \$70,000 use \$70,000 as maximum labour adjustment

#### **PROFITABILITY**

Milk sales income = total milk income - Dairy NZ fee + Fonterra dividend (if any)

# Cattle account surplus = cash surplus from accounts +/- change in value of livestock on