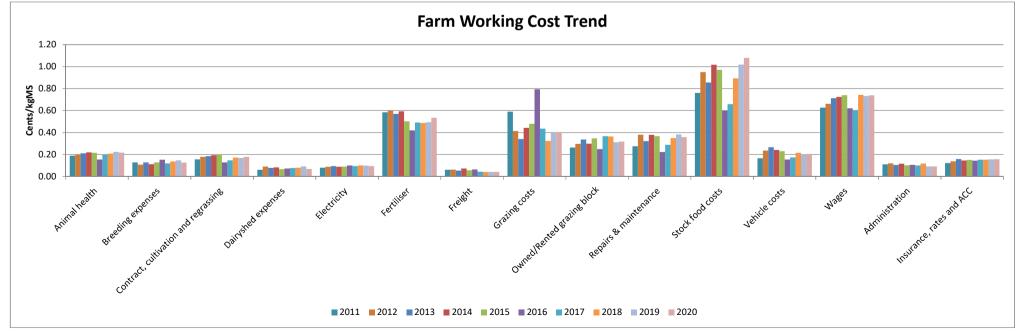

|                                            |                |                |                               |                               | M'intyre Di              |                                   |                                    |  |
|--------------------------------------------|----------------|----------------|-------------------------------|-------------------------------|--------------------------|-----------------------------------|------------------------------------|--|
| 2020 Dairy Farm Statistics                 | Owners average | Owners top 20% | 50/50<br>s/milkers<br>average | 50/50<br>s/milkers<br>top 20% | LOSM & c/milkers average | Owners<br>with 50/50<br>s/milkers | Owners<br>with LOSM<br>& c/milkers |  |
| PRODUCTION DATA                            |                |                | ar arage                      | 00 0 000                      | <b></b>                  |                                   |                                    |  |
| Effective milking hectares                 | 227            | 258            | 167                           | 130                           | 253                      | 187                               | 247                                |  |
| Runoff hectares                            | 114            | 163            | 32                            | 45                            | 43                       | 31                                | 77                                 |  |
| Cattle on hand at year end                 | 927            | 1,191          | 687                           | 640                           | 82                       | 66                                | 981                                |  |
| Peak cows milked                           | 654            | 836            | 498                           | 426                           | 738                      | 540                               | 716                                |  |
| Cows per milking hectare                   | 2.89           | 3.24           | 2.97                          | 3.27                          | 2.92                     | 2.88                              | 2.90                               |  |
| Milk solids (kg)                           | 297,025        | 428,568        | 239,285                       | 223,169                       | 329,629                  | 263,259                           | 314,610                            |  |
| Milk solids (kg/cow)                       | 454            | 513            | 481                           | 524                           | 447                      | 488                               | 440                                |  |
| Milk solids (kg/ha)                        | 1,311          | 1,663          | 1,429                         | 1,713                         | 1,304                    | 1,407                             | 1,274                              |  |
| Milk solids price (\$/kg)                  | 7.16           | 7.31           | 3.48                          | 3.57                          | 1.39                     | 3.64                              | 7.09                               |  |
| Average calf price (\$)                    | 79             | 100            | 68                            | 52                            | 30                       | 18                                | 75                                 |  |
| Average cull cow price (\$)                | 755            | 836            | 705                           | 705                           | 472                      | 138                               | 681                                |  |
| Cattle account profit as % of GFI          | 6%             | 7%             | 12%                           | 11%                           | 4%                       | 0%                                | 6%                                 |  |
| Milk income as % of GFI                    | 93%            | 92%            | 87%                           | 88%                           | 92%                      | 97%                               | 91%                                |  |
| FINANCIAL ANALYSIS                         |                |                |                               |                               |                          |                                   |                                    |  |
| Per milking hectare                        |                |                |                               |                               |                          |                                   |                                    |  |
| Gross farm income                          | 10,111         | 13,254         | 5,726                         | 6,954                         | 1,962                    | 5,262                             | 9,872                              |  |
| Farm working expenses                      | 6,339          | 7,725          | 3,805                         | 4,300                         | 1,115                    | 2,549                             | 6,527                              |  |
| Operating surplus                          | 3,771          | 5,529          | 1,921                         | 2,654                         | 847                      | 2,712                             | 3,345                              |  |
| Economic farm surplus                      | 3,215          | 5,127          | 1,472                         | 2,109                         | 497                      | 2,499                             | 3,044                              |  |
| Per Cow                                    |                |                |                               |                               |                          |                                   |                                    |  |
| Gross farm income                          | 3,503          | 4,089          | 1,926                         | 2,126                         | 672                      | 1,825                             | 3,406                              |  |
| Farm working expenses                      | 2,196          | 2,383          | 1,280                         | 1,315                         | 382                      | 884                               | 2,252                              |  |
| Operating surplus                          | 1,307          | 1,706          | 646                           | 812                           | 290                      | 941                               | 1,154                              |  |
| Per Milk solids (kg)                       |                |                |                               |                               |                          |                                   |                                    |  |
| Gross farm income                          | 7.71           | 7.97           | 4.01                          | 4.06                          | 1.50                     | 3.74                              | 7.75                               |  |
| Farm working expenses                      | 4.83           | 4.65           | 2.66                          | 2.51                          | .85                      | 1.81                              | 5.12                               |  |
| Operating surplus                          | 2.88           | 3.33           | 1.34                          | 1.55                          | .65                      | 1.93                              | 2.63                               |  |
| PROFITABILITY                              |                |                |                               |                               |                          |                                   |                                    |  |
| Milk sales income                          | 2,127,112      | 3,130,842      | 833,015                       | 796,598                       | 456,883                  | 958,417                           | 2,229,291                          |  |
| Cattle trading <sup>⁺</sup>                | 148,452        | 254,674        | 117,861                       | 100,311                       | 18,554                   | (2,810)                           | 138,075                            |  |
| Gross farm income                          | 2,290,217      | 3,416,154      | 958,720                       | 905,801                       | 495,829                  | 984,834                           | 2,437,689                          |  |
| Farm working expenses                      | 1,435,946      | 1,991,145      | 637,144                       | 560,076                       | 281,678                  | 477,154                           | 1,611,702                          |  |
| Interest                                   | 315,953        | 371,065        | 57,484                        | 49,310                        | 19,895                   | 148,910                           | 348,301                            |  |
| Net farm trading profit*                   | 538,319        | 1,053,944      | 264,092                       | 296,415                       | 194,256                  | 358,769                           | 477,686                            |  |
| Personal expenses                          | 97,259         | 106,405        | 55,025                        | 50,781                        | 72,758                   | 146,252                           | 94,776                             |  |
| Net plant purchases                        | 102,107        | 109,444        | 52,510                        | 35,695                        | 31,413                   | 13,350                            | 58,912                             |  |
| EXPENSES (\$/kgms)                         |                |                |                               |                               |                          |                                   |                                    |  |
| Animal health                              | .22            | .25            | .23                           | .17                           | .01                      | .00                               | .23                                |  |
| Breeding expenses                          | .13            | .10            | .16                           | .15                           | .00                      | .00                               | .15                                |  |
| Contract, cultivation and regrassing       | .18            | .23            | .10                           | .14                           | .01                      | .09                               | .11                                |  |
| Dairyshed expenses                         | .07            | .05            | .05                           | .05                           | .03                      | .04                               | .05                                |  |
| Electricity                                | .09            | .08            | .09                           | .09                           | .07                      | .00                               | .02                                |  |
| Fertiliser                                 | .54            | .52            | .13                           | .09                           | .01                      | .27                               | .50                                |  |
| Freight                                    | .04            | .04            | .03                           | .04                           | .00                      | .01                               | .04                                |  |
| Grazing costs                              | .40            | .26            | .45                           | .43                           | .01                      | .34                               | .69                                |  |
| Owned/Rented grazing block                 | .32            | .26            | .01                           | .04                           | .00                      | .12                               | .24                                |  |
| Repairs & maintenance                      | .36            | .35            | .09                           | .05                           | .02                      | .23                               | .37                                |  |
| Stock food costs                           | 1.08           | 1.38           | .47                           | .54                           | .04                      | .43                               | .86                                |  |
| Vehicle costs                              | .21            | .15            | .15                           | .14                           | .08                      | .02                               | .10                                |  |
| Wages                                      | .74            | .59            | .46                           | .36                           | .47                      | .00                               | 1.32                               |  |
| Administration                             | .09            | .06            | .07                           | .07                           | .04                      | .06                               | .11                                |  |
| Insurance, rates and ACC                   | .16            | .12            | .05                           | .06                           | .03                      | .12                               | .14                                |  |
| Farm working expenses                      | 4.83           | 4.65           | 2.66                          | 2.51                          | .85                      | 1.81                              | 5.12                               |  |
| Farm working expenses as % of GFI          | 63%            | 58%            | 66%                           | 62%                           | 57%                      | 48%                               | 66%                                |  |
| Interest                                   | 1.00           | .80            | .14                           | .11                           | .02                      | .61                               | 1.08                               |  |
| Interest paid as % of GFI                  | 13%            | 10%            | 3%                            | 3%                            | 2%                       | 16%                               | 14%                                |  |
| OTHER DATA                                 |                |                |                               |                               |                          |                                   |                                    |  |
| Total farm assets (land, stock & plant)    | 11,441,368     | 14,617,460     | 1,083,115                     | 994,556                       | 230,475                  | 8,682,786                         | 11,991,371                         |  |
| Return on total farm assets                | 6.9%           | 9.9%           | 22.2%                         | 27.8%                         | 230.2%                   | 5.4%                              | 6.7%                               |  |
| Increase (decrease) in term liabilities    | 142,205        | 223,887        | (55,363)                      | (51,176)                      | (10,835)                 | (177,729)                         | (37,959)                           |  |
| Term liabilities per kgms                  | 21.02          | 15.11          | 2.16                          | 2.03                          | .39                      | 12.92                             | 24.50                              |  |
| Min farm trading profit req. for viability |                | 634,246        | 107,278                       | 98,039                        | 103,291                  | 375,927                           | 615,263                            |  |
| * After allowance for depreciation on plan |                | •              |                               |                               |                          |                                   | 15/04/2021                         |  |