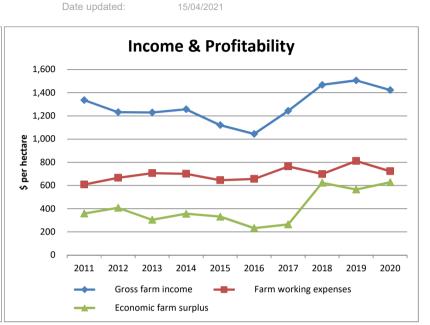

| 13%       | (40,525)<br>19% |           | 137,339              | 32,108     | 30,920     |
| TOTAL GOVERNMENT OF THE PROPERTY OF THE PROPER | 119,294   | 116,994         | 160,628   | 81,856               | 30 %       | JZ /0      |

\* After allowance for depreciation on plant and machinery. + Including allowance for change in stock numbers on hand.

15/04/2021







# M<sup>c</sup>Intyre Dick

## Sheep, Beef & Deer Farms 3,000 to 5,000su - Ten Year Trend

PO Box 848, Invercargill 9840, Ph. 0800 10 30 10 Web. www.mdp.co.nz











### **Farm Stats Interpretation Guide**

#### FINANCIAL ANALYSIS

Operating surplus = gross farm income – farm working expenses Economic farm surplus = net farm trading profit – (interest and rent + labour adjustment)

• The labour adjustment is added when farmer is an owner operator and is included where working owners are not paid for their labour. It is calculated as follows:-

#### Peak cows milked x \$140 labour rate

If less than \$30,800 use \$30,800

If between \$30,801 and \$69,999 calculate peak cows milked x \$140

If greater than \$70,000 use \$70,000 as maximum labour adjustment

#### **PROFITABILITY**

Milk sales income = total milk income - Dairy NZ fee + Fonterra dividend (if any)

# Cattle account surplus = cash surplus from accounts +/- change in value of livestock